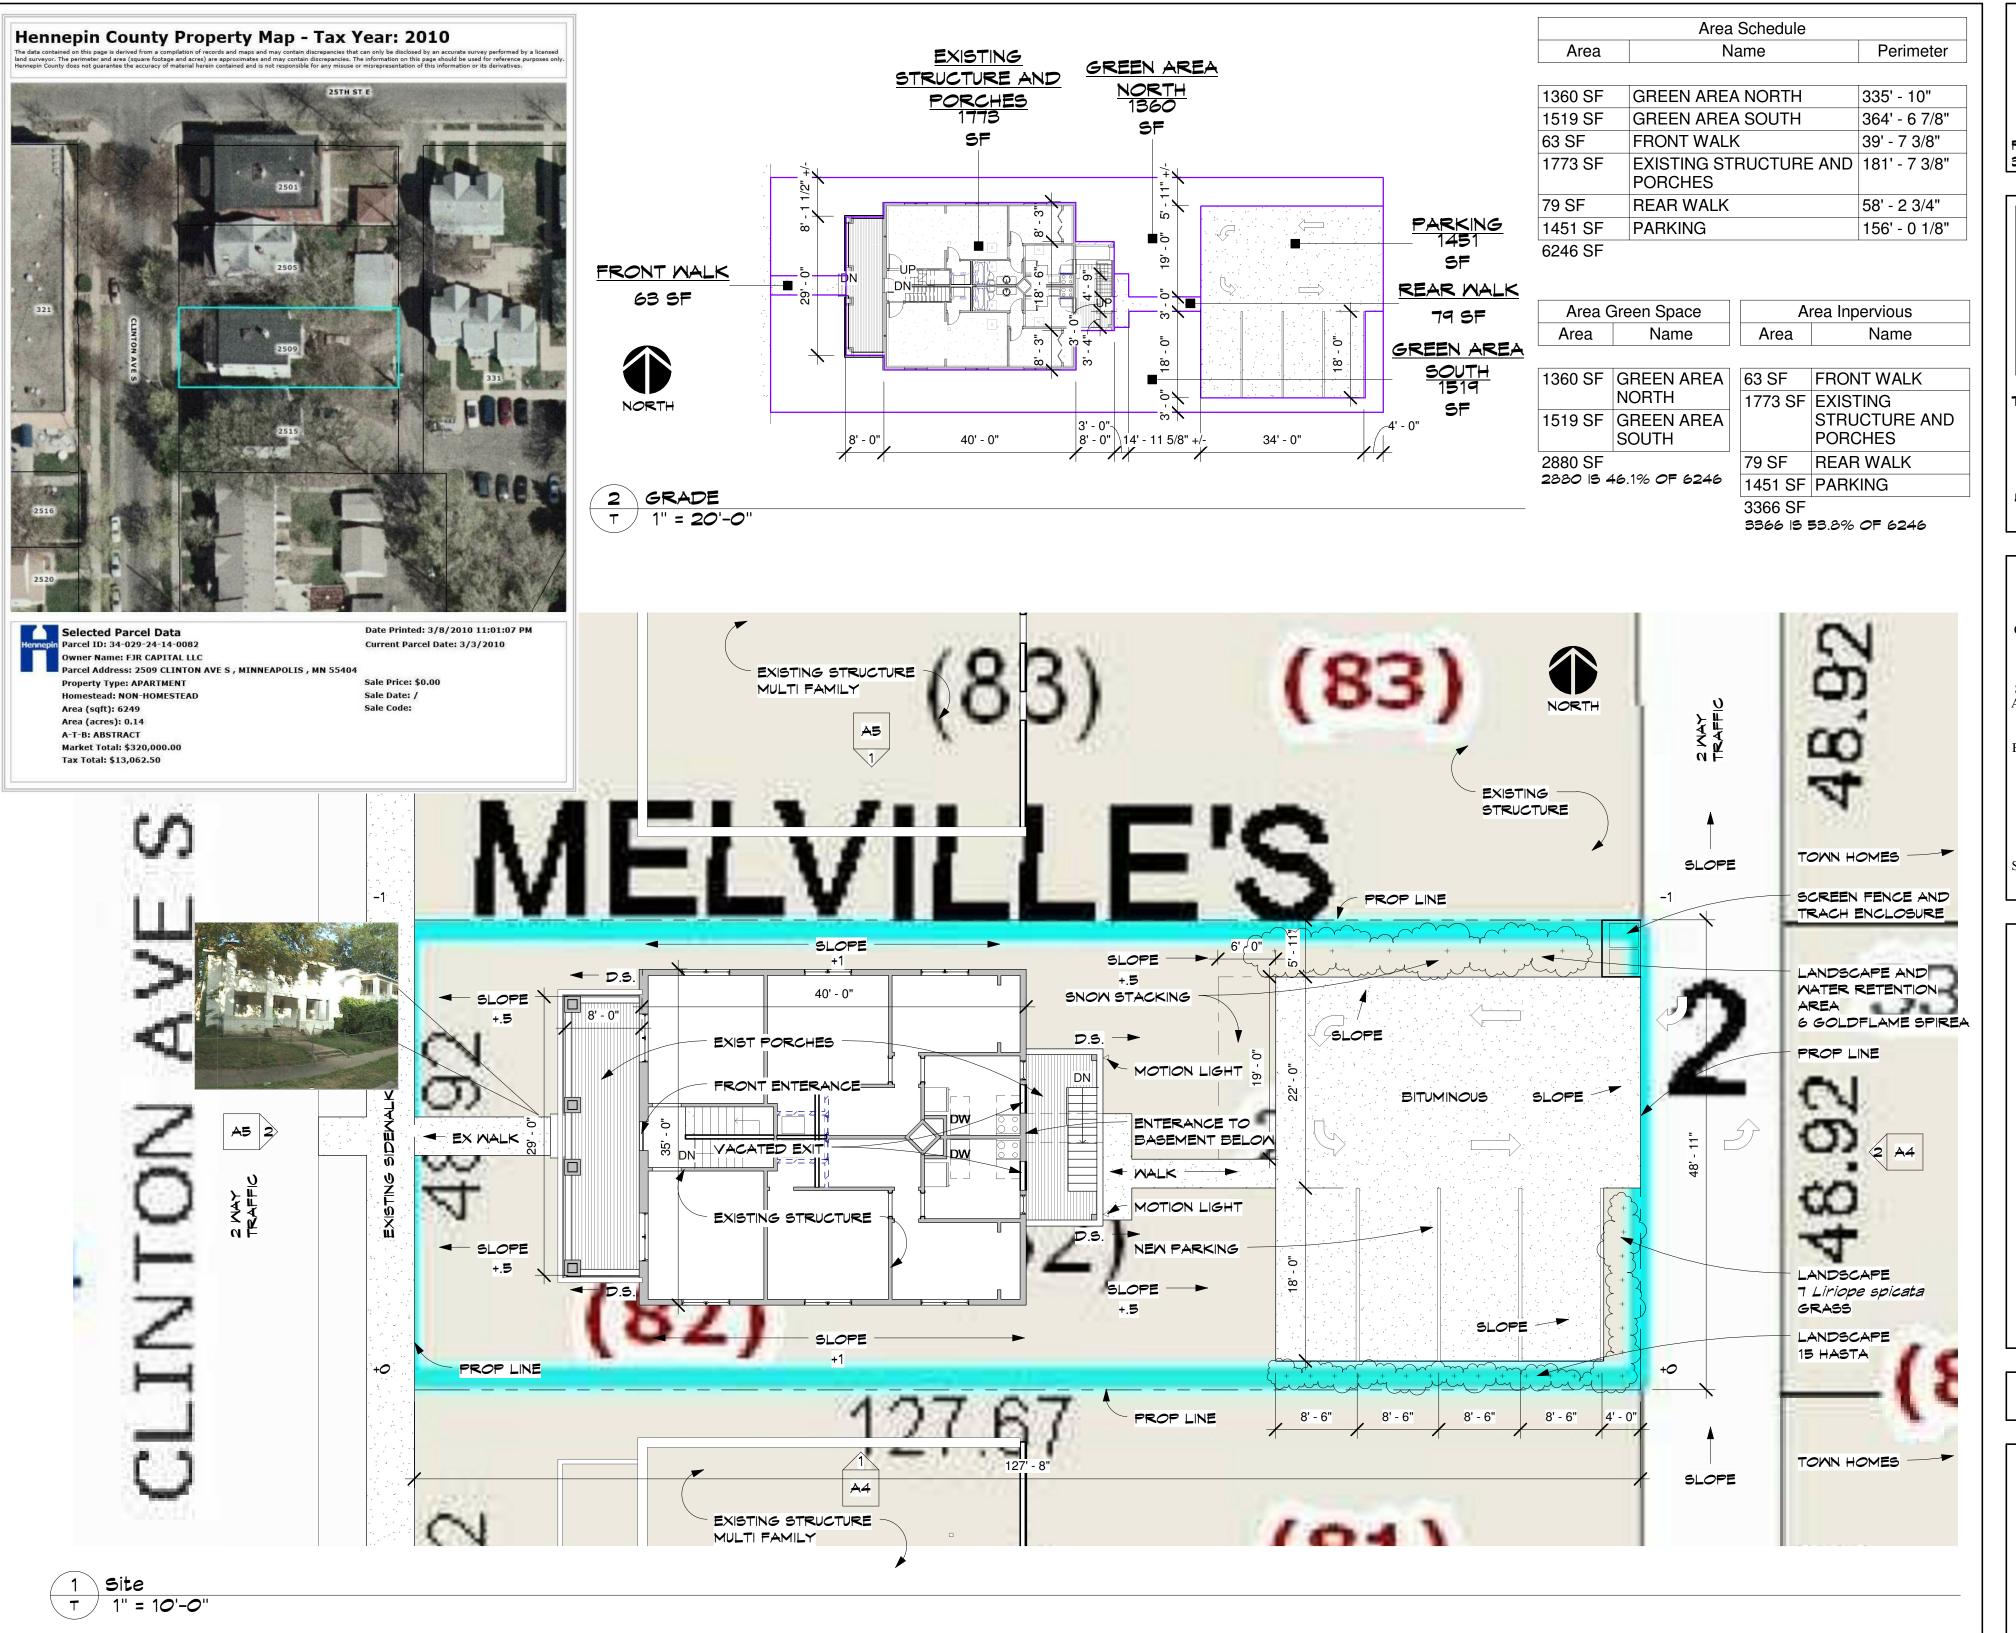

3/9/2010 11:10:57 PM

DATE: **2-6-10** 

REVISIONS:

ISSUED FOR STRUC.
APPROVAL 2-18-10
REVISED 2-22-10
PRINTED FOR CITY PDR
3-9-10



TODD KNUTSON DESIGN

40 SOUTH 7th STREET
STUDIO 212-156
MINNEAPOLIS, MN. 55402
P: 612-251-1041
F: 612-332-4119
WWW.TODDKNUTSONDESIGN
.COM

## TERMS:

CONTRACTOR TO VERIFY ALL DIMENSIONS, AS BUILT CONDITIONS (IF APPLY) AND SITE CONDITIONS, BEFORE ORDERING MATERIAL OR DEMOLISHING EXISTING AND ALL SUBS MUST REPORT ANY DISCREPANCIES TO DESIGNER IMMEDIATLY. AS BUILT AND SITE CONDITIONS OFTEN HAVE UNIQUE CON-DITIONS THAT CANNOT BE PREDICTED OR FORSEEN AT DESIGN COMPLETION. CONTRACTOR, SUBS AND DESIGNER WILL WORK TOGETHER TO REACH A SOLUTION IF ANY SITUATION MAY ARISE.

DUCA CLINTON AV SO MINNEAPOLIS, MN.

JOB NO: OSXX

SHEET NO:

TITLE