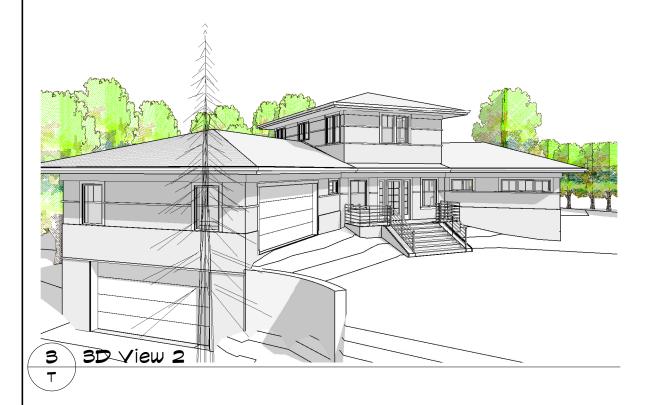

## Ш 1 のりいて下下

JOB NO: 21780

SHEET NO:

**OONRAI** 

TITLE PAGE

1 Site T 1" = 20'-0"