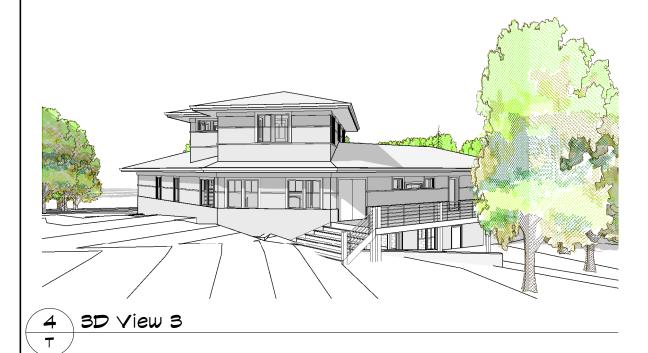

## Ш 1 のりいて下下

JOB NO: 21780

SHEET NO:

**OONRAI** 

TITLE PAGE

1 Site T 1" = 20'-0"