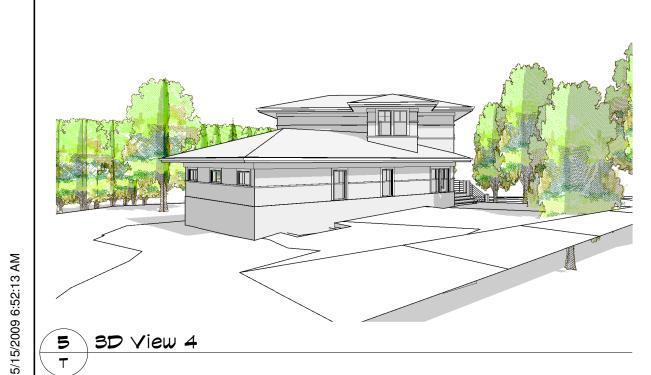

## Ш 1 のりいて下下

JOB NO: 21780

SHEET NO:

**OONRAI** 

TITLE PAGE

1 Site T 1" = 20'-0"