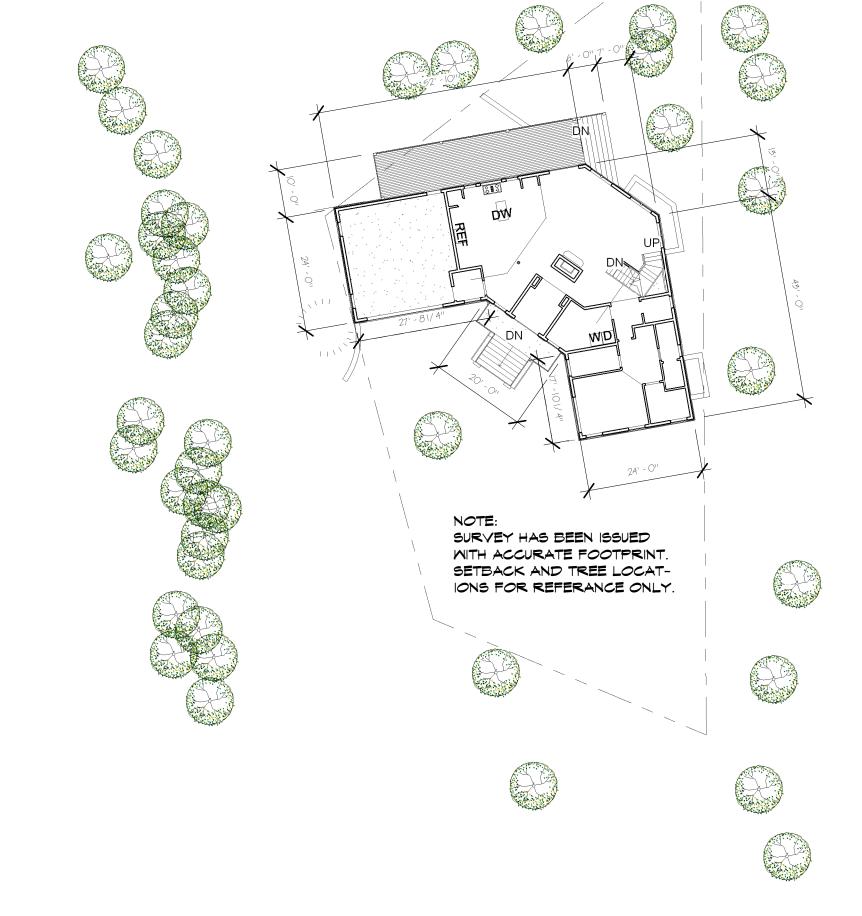

## CONRAD C.H.

NOTE: SUBD 5-LOT GRADE ALTERATION: WITH THE EXCEPTION OF THAT PORTON OF A LOT HOST TO FOUNDATION OF A PERMITTED STRUCTURE AND/OR DRIVEWAYS AND NECESSARY STORM MATER MANAGEMENT, THE PRE-GRADING PERMIT TOPO OF A LOT SHALL NOT BE ALTERED BY ADD-ITIONAL FILL OR THE REMOVAL OF FILL OR BY GRADING SO AS TO INCRESE OR DECRESE THE ELEVATION OF THE LAND WITHIN ANY 100 SF AREA OF THE LOT BY MORE THAN ONE VERTICAL FOOT.

## Ш 1 のりいて下下

JOB NO: 21780

SHEET NO:

**OONRAI** 

TITLE PAGE

1 Site T 1" = 20'-0"