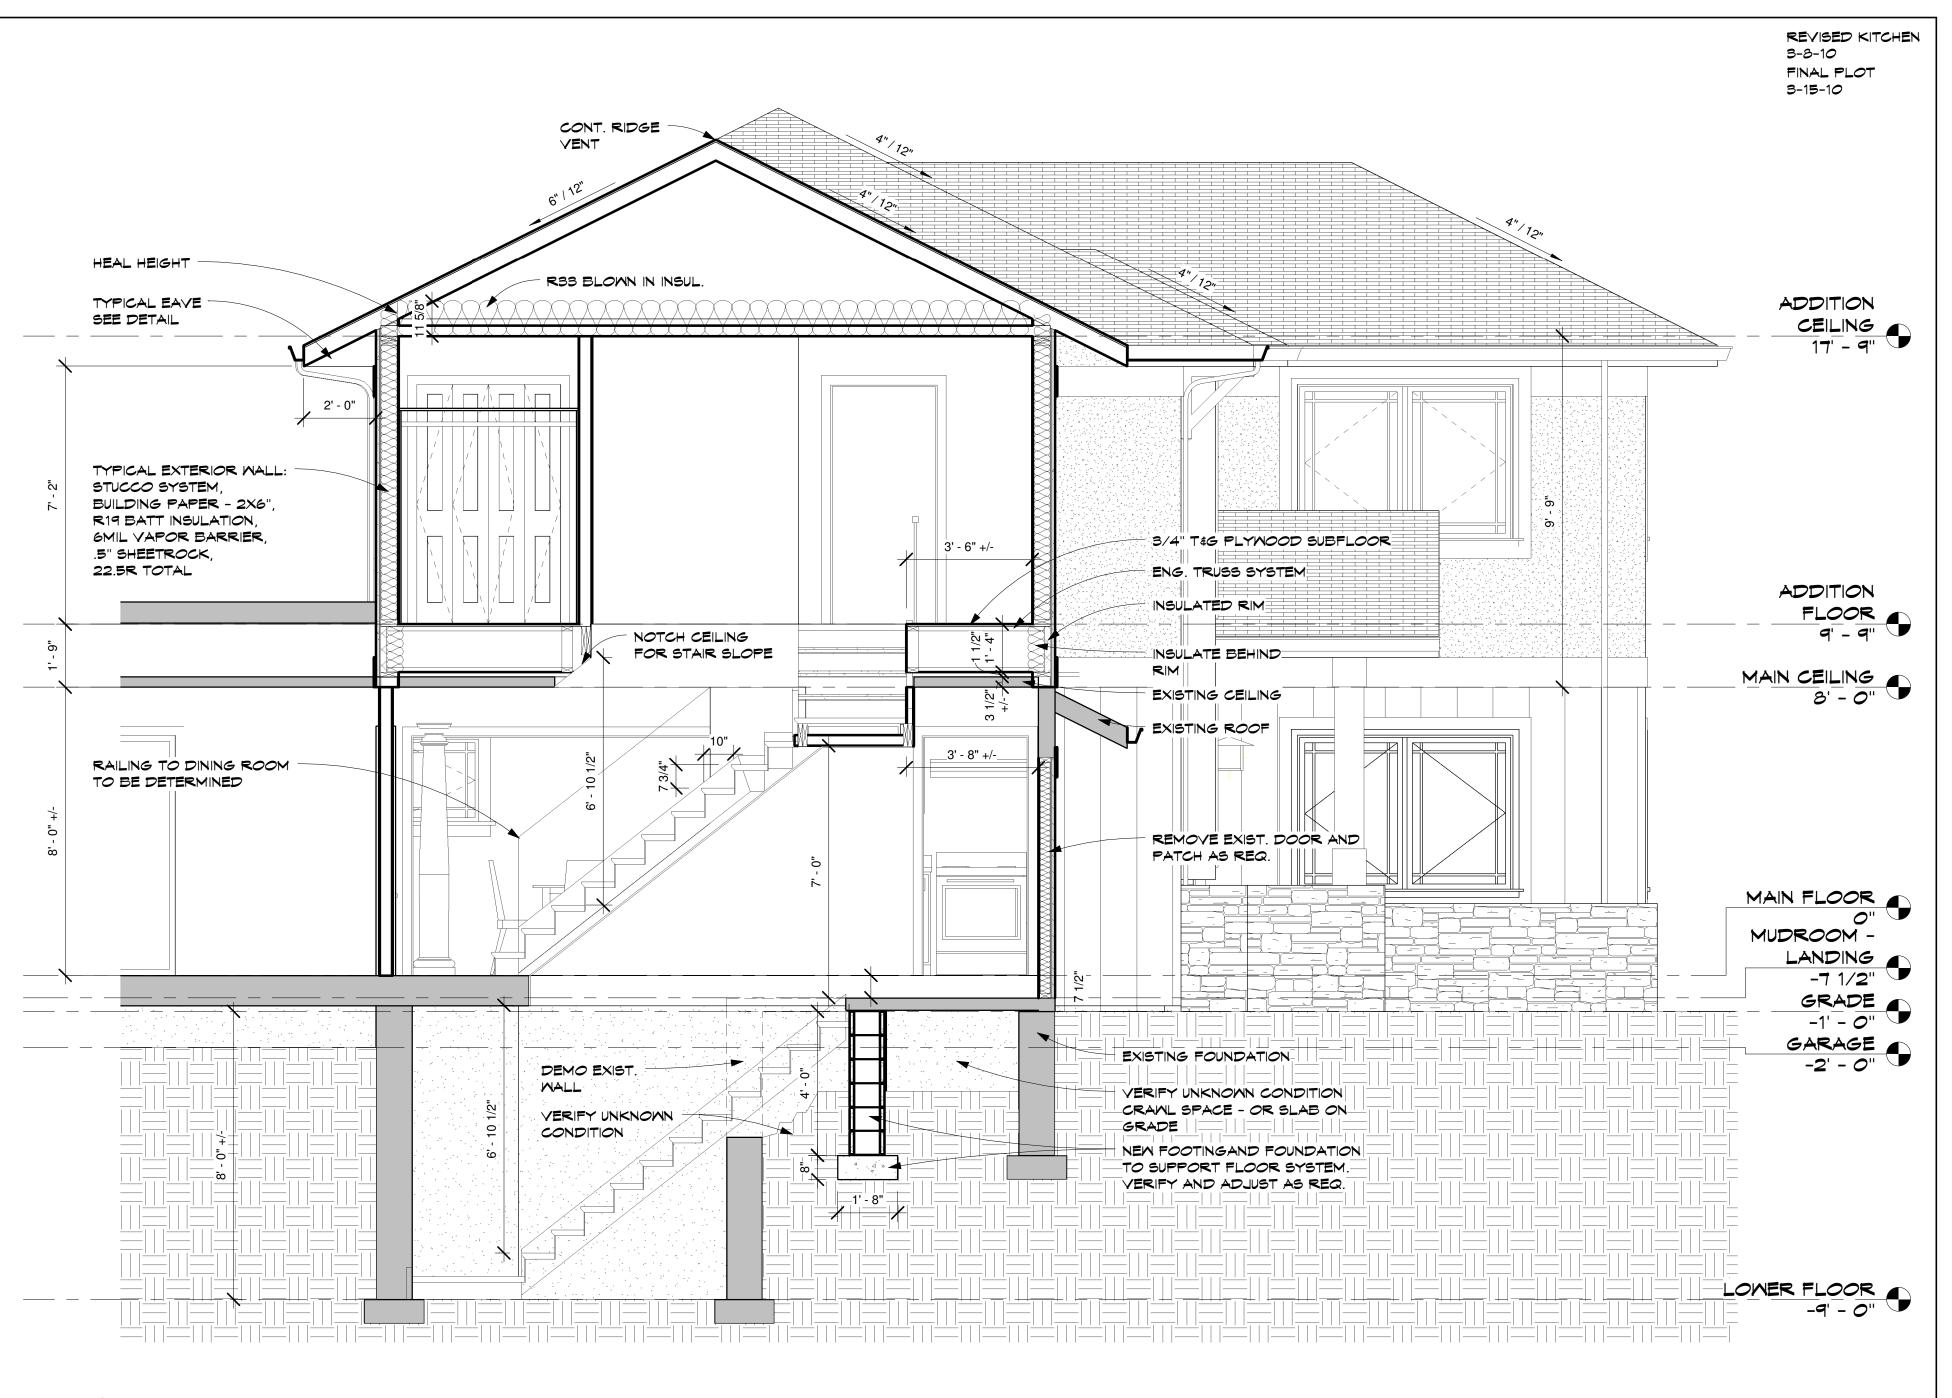

1 STAIR SECTION 1 A6 3/8" = 1'-0" DATE: 1-11-09

REVISIONS:

ISSUED FOR FINAL REVIEW 2-15-09 ISSUED FOR PERMIT 2-24-09

TODD KNUTSON DESIGN

40 SOUTH 7th STREET
STUDIO 212-156
MINNEAPOLIS, MN. 55402
P: 612-251-1041
F: 612-332-4119
MWW.TODDKNUTSONDESIGN
.COM

2200 EDGCOMBE

JOB NO: **2200** 

SHEET NO:

**A6** 

SECTIONS