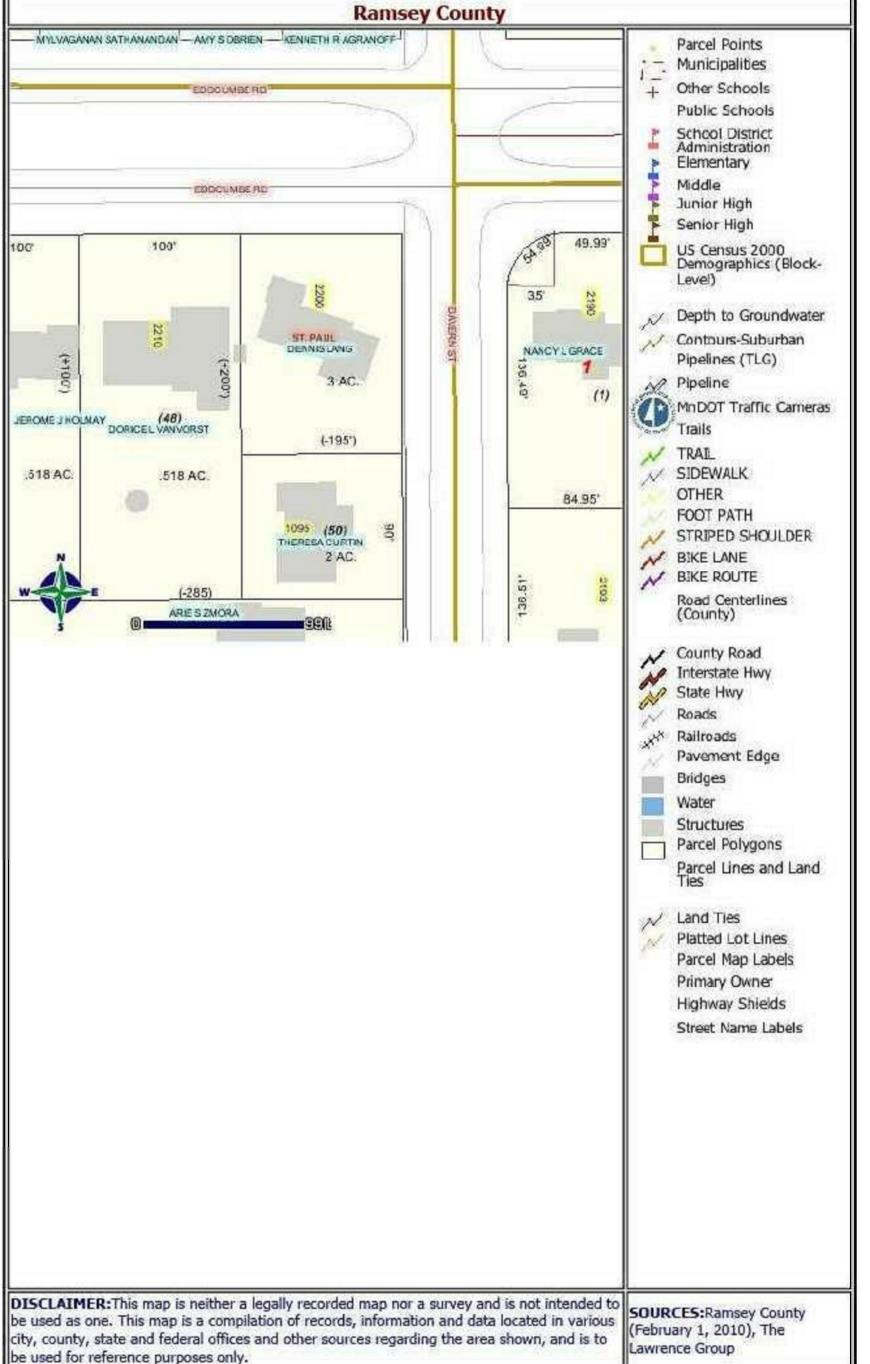

O Z U Ú D 田田 2200

JOB NO: 2200

SHEET NO:

TITLE

EXCICUMMBE FILE 100' - 0" Section of the second (-195") .518 AC. THERESA CURTIN 2 AC: 当

Site

3/15/2010 9:03:40 PM

1" = 20'-0"