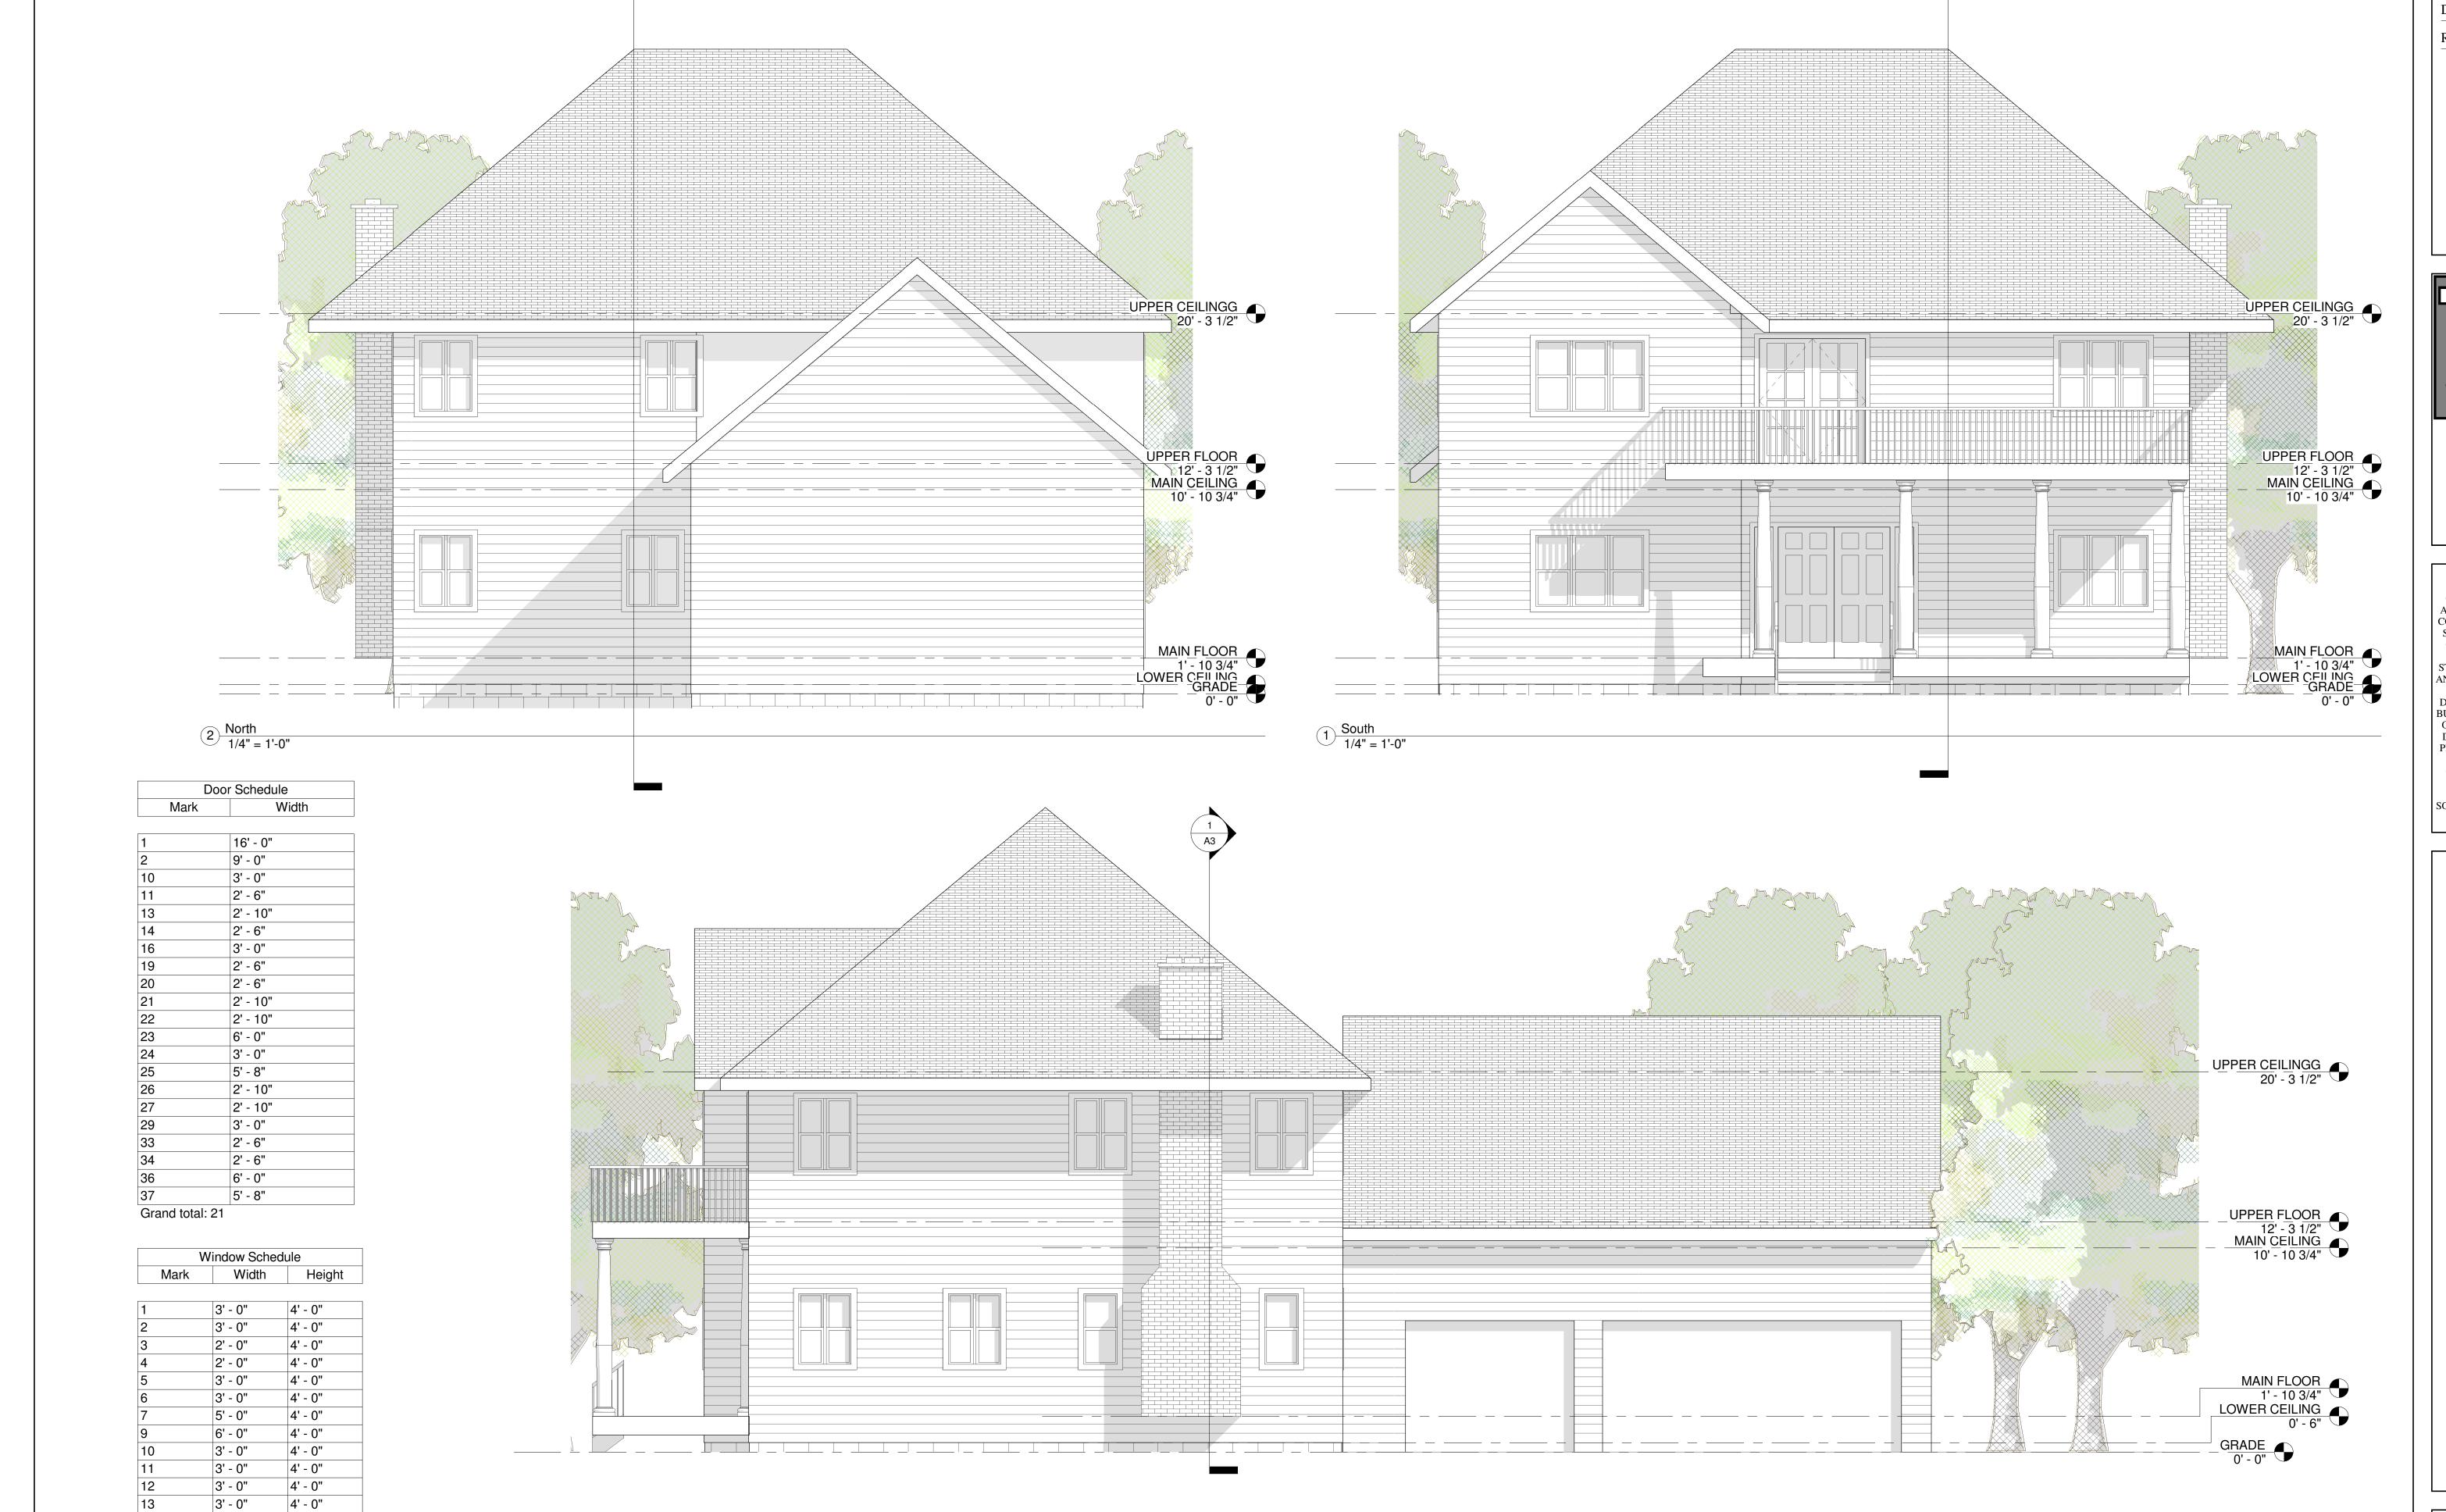

Project Name

JOB NO: Number

SHEET NO:

**ELEVATIONS** 

5' - 0"

3' - 0"

3' - 0"

3' - 0"

3' - 0"

3' - 0"

3' - 0"

6' - 0"

3' - 0"

Grand total: 21

4' - 0"

4' - 0"

4' - 0"

4' - 0"

4' - 0"

4' - 0"

4' - 0"

4' - 0"

4' - 0"

3 East 1/4" = 1'-0"