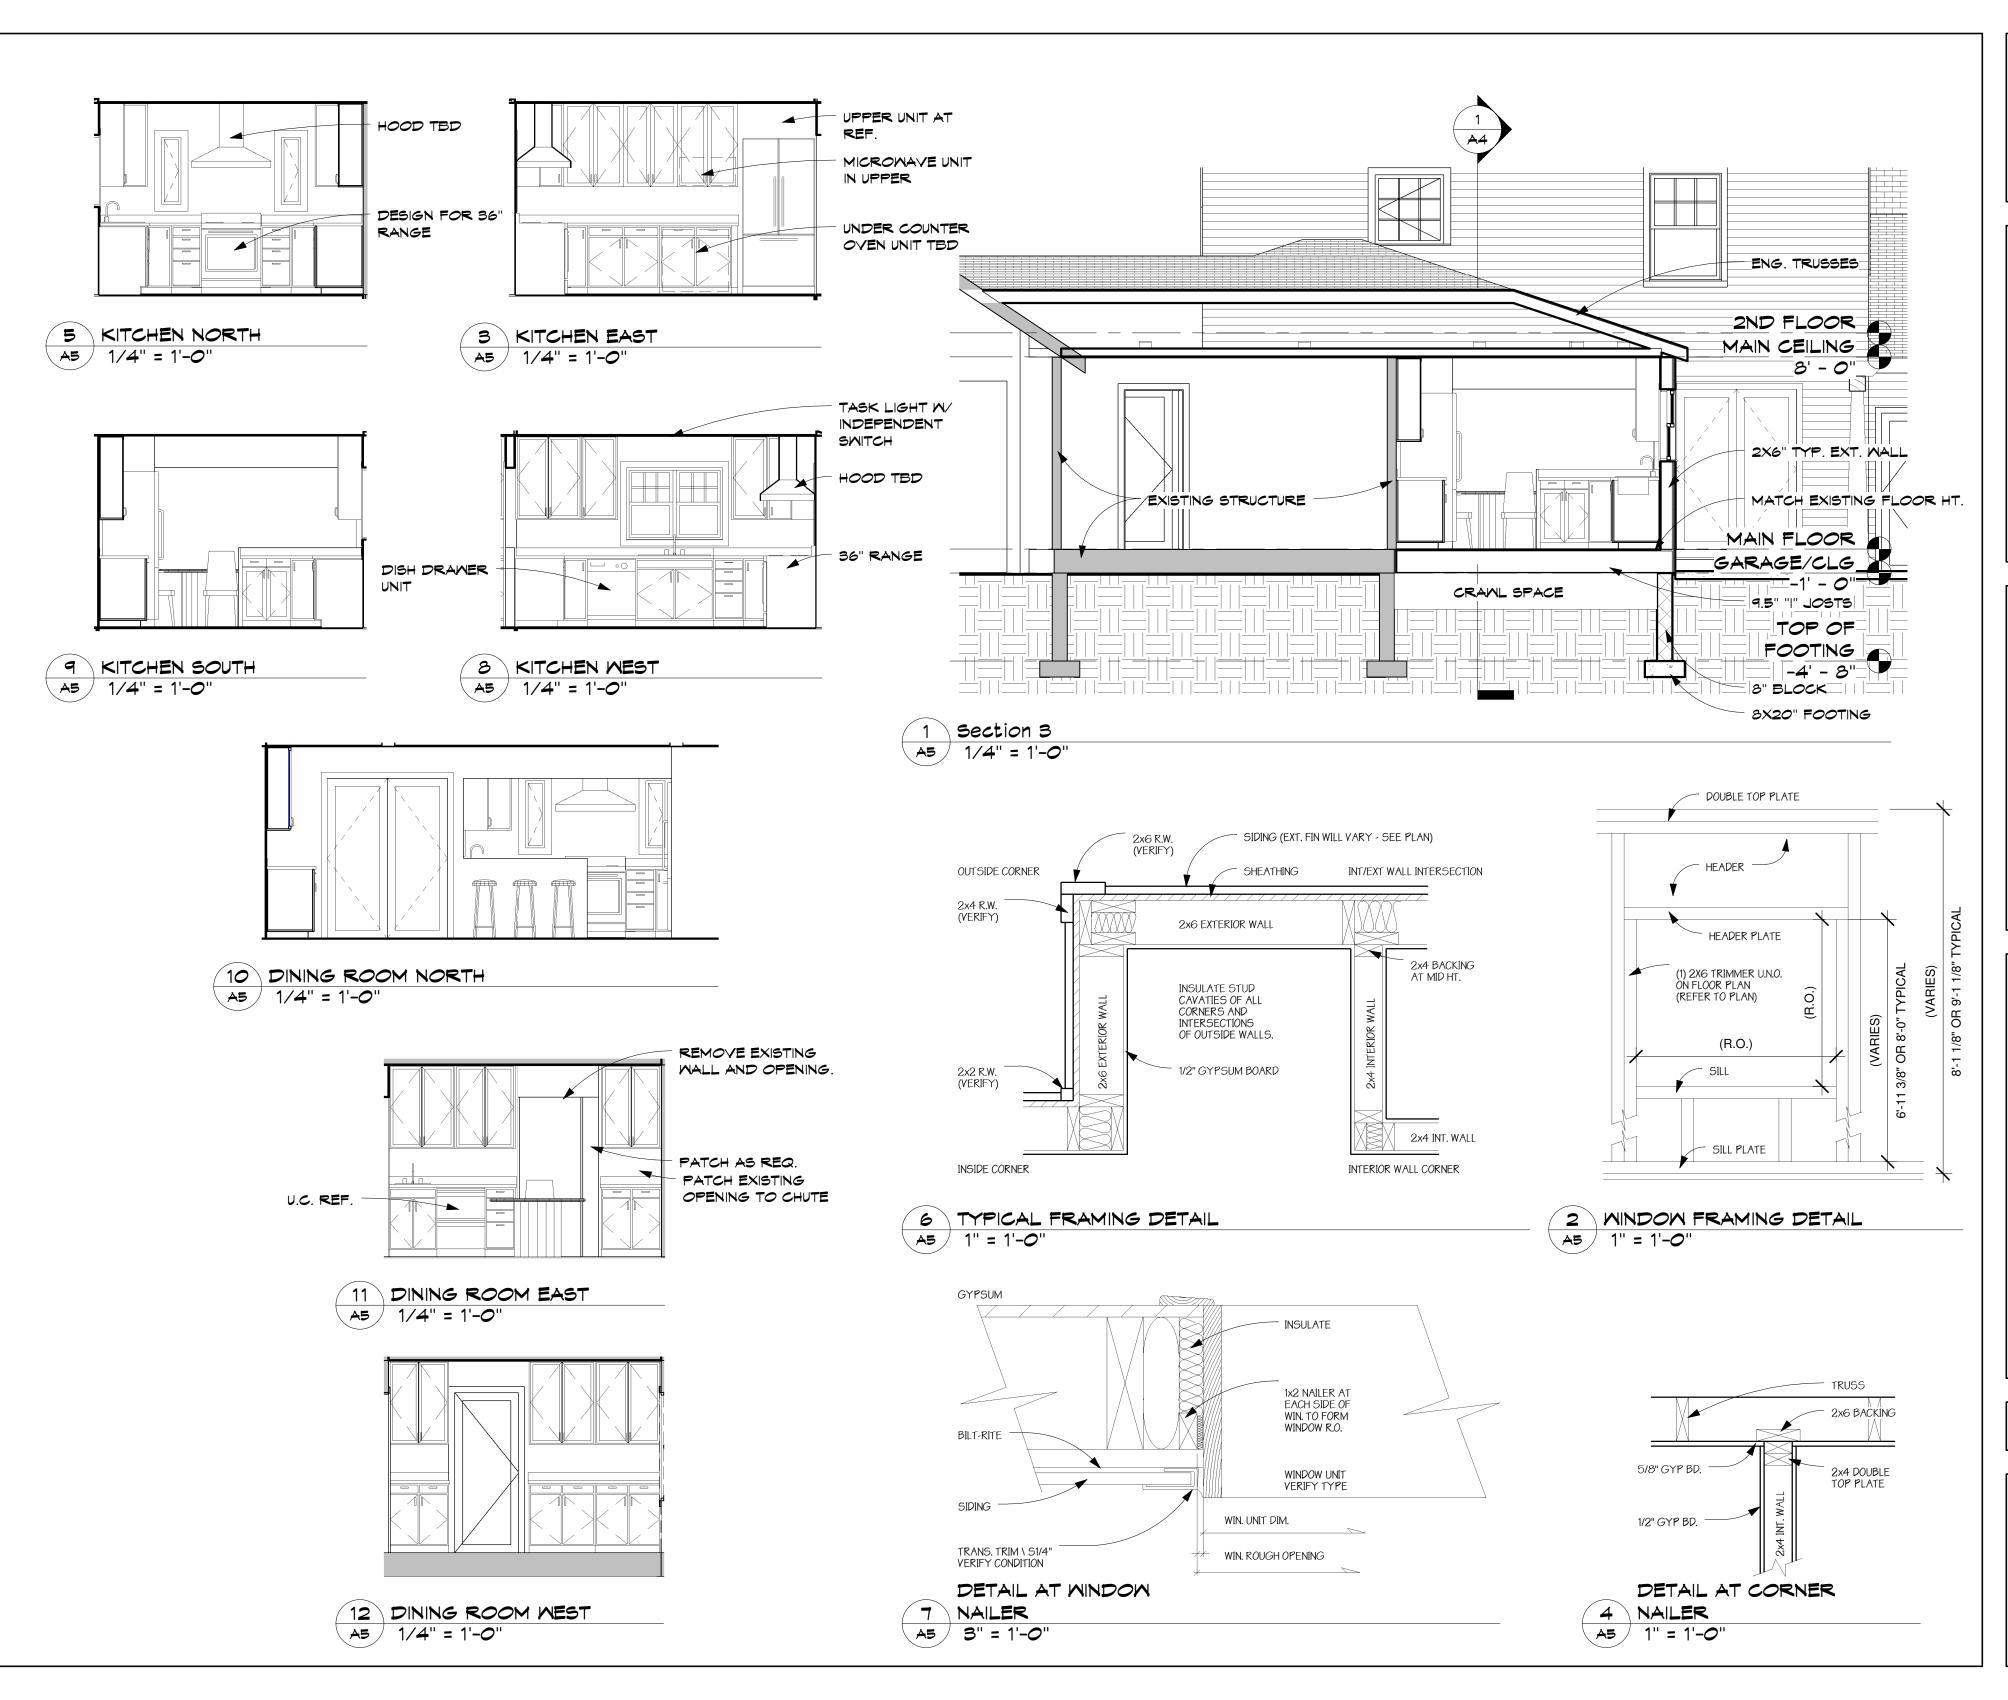

JOB NO: **6218** 

SHEET NO:

A5
SECTIONS AND
DETAILS

REVISIONS:

ISSUED FOR PERMIT 8-11-2010

155UED FOR CONST. 8-17-2010

TODD KNUTSON DESIGN

40 SOUTH 7th STREET
STUDIO 212-156
MINNEAPOLIS, MN. 55402
P: 612-251-1041
F: 612-332-4119
WWW.TODDKNUTSONDESIGN
.COM