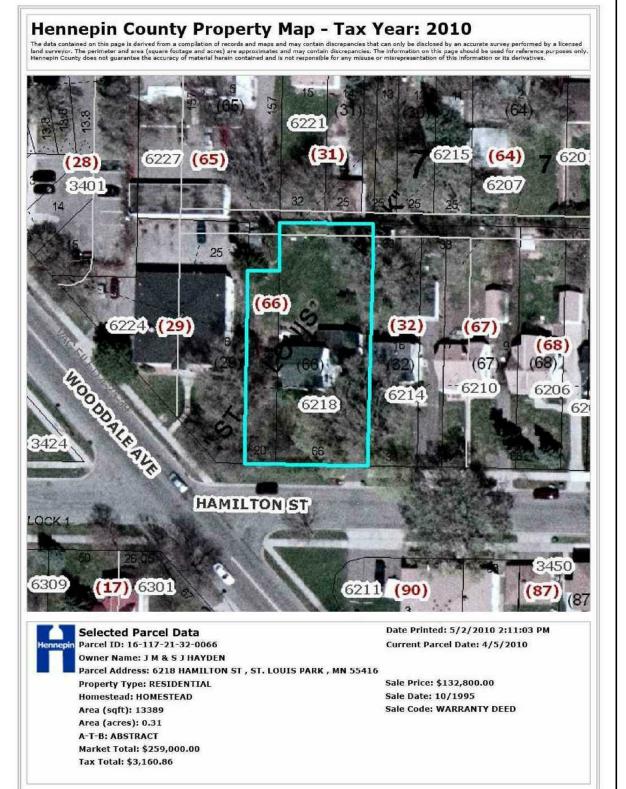

# AYDEN REMODEL

Î

× Σ Σ υυ υ

 $\sum_{k=0}^{\infty} \frac{0}{\sqrt{2}}$ 

JOB NO: **6218** 

SHEET NO:

REVISIONS:

ISSUED FOR PERMIT 8-11-2010