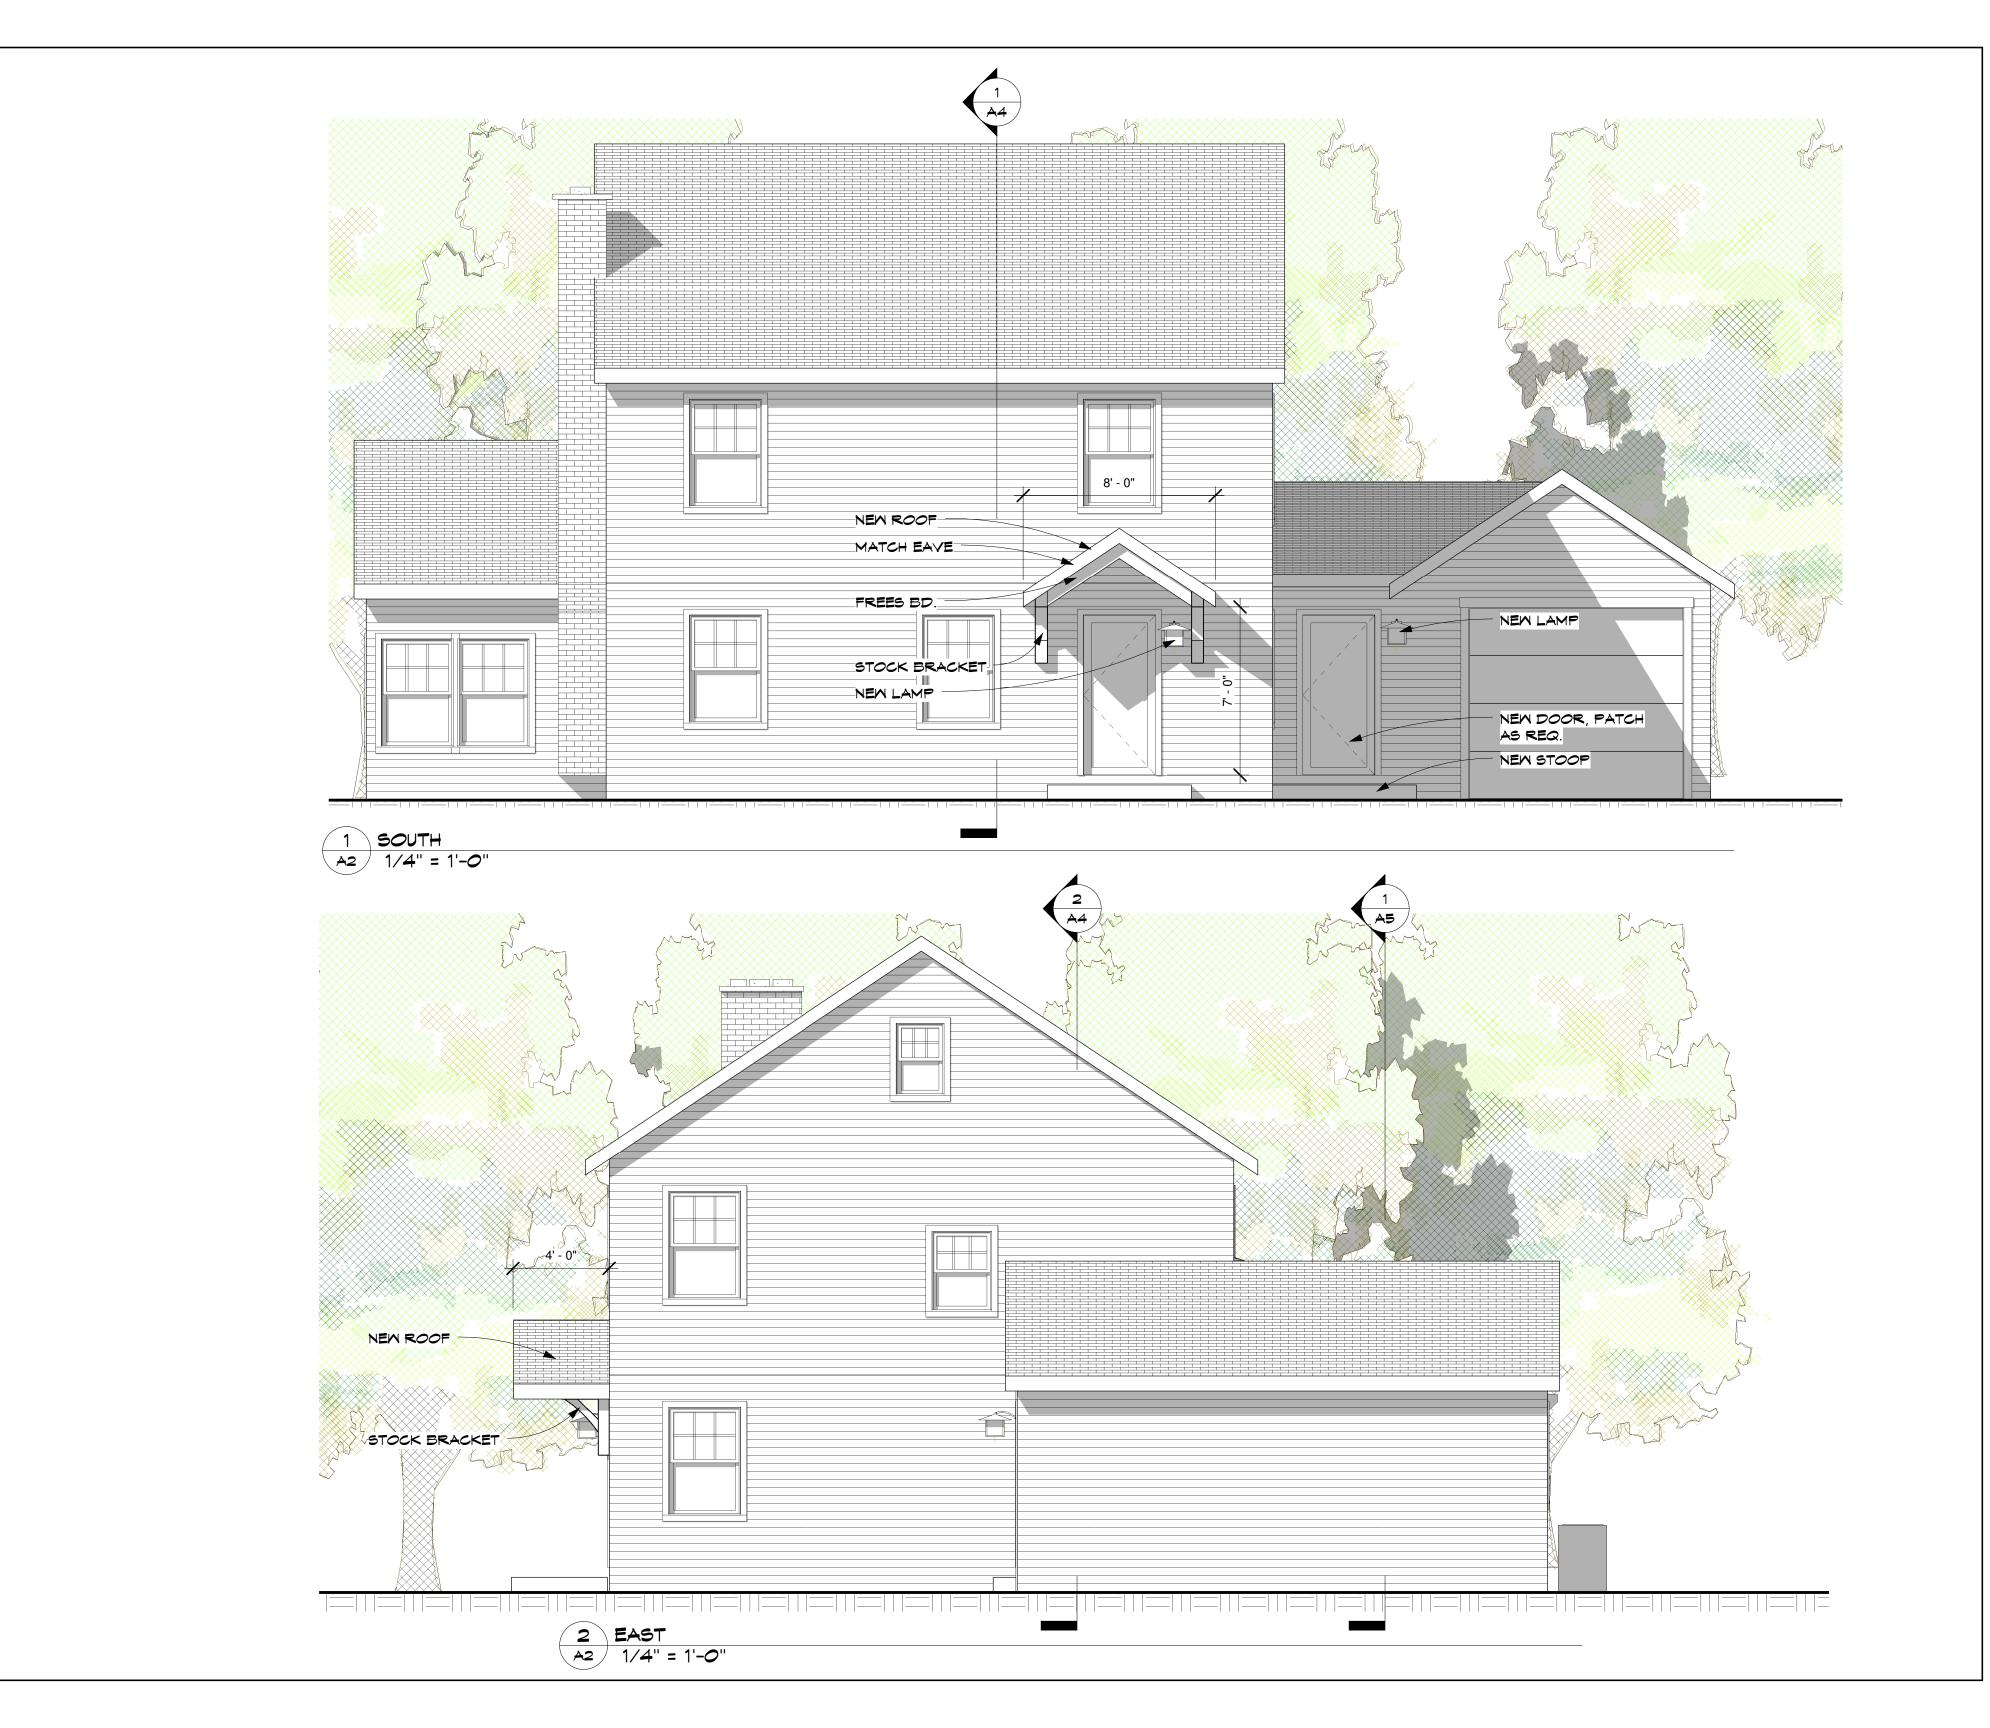

TAYDEN REMODEL

6218 HAMILTON AV St. Louis Park, M

JOB NO: **62**18

SHEET NO:

ELEVATIONS

REVISIONS:

ISSUED FOR PERMIT 8-11-2010

155UED FOR CONST. 8-17-2010