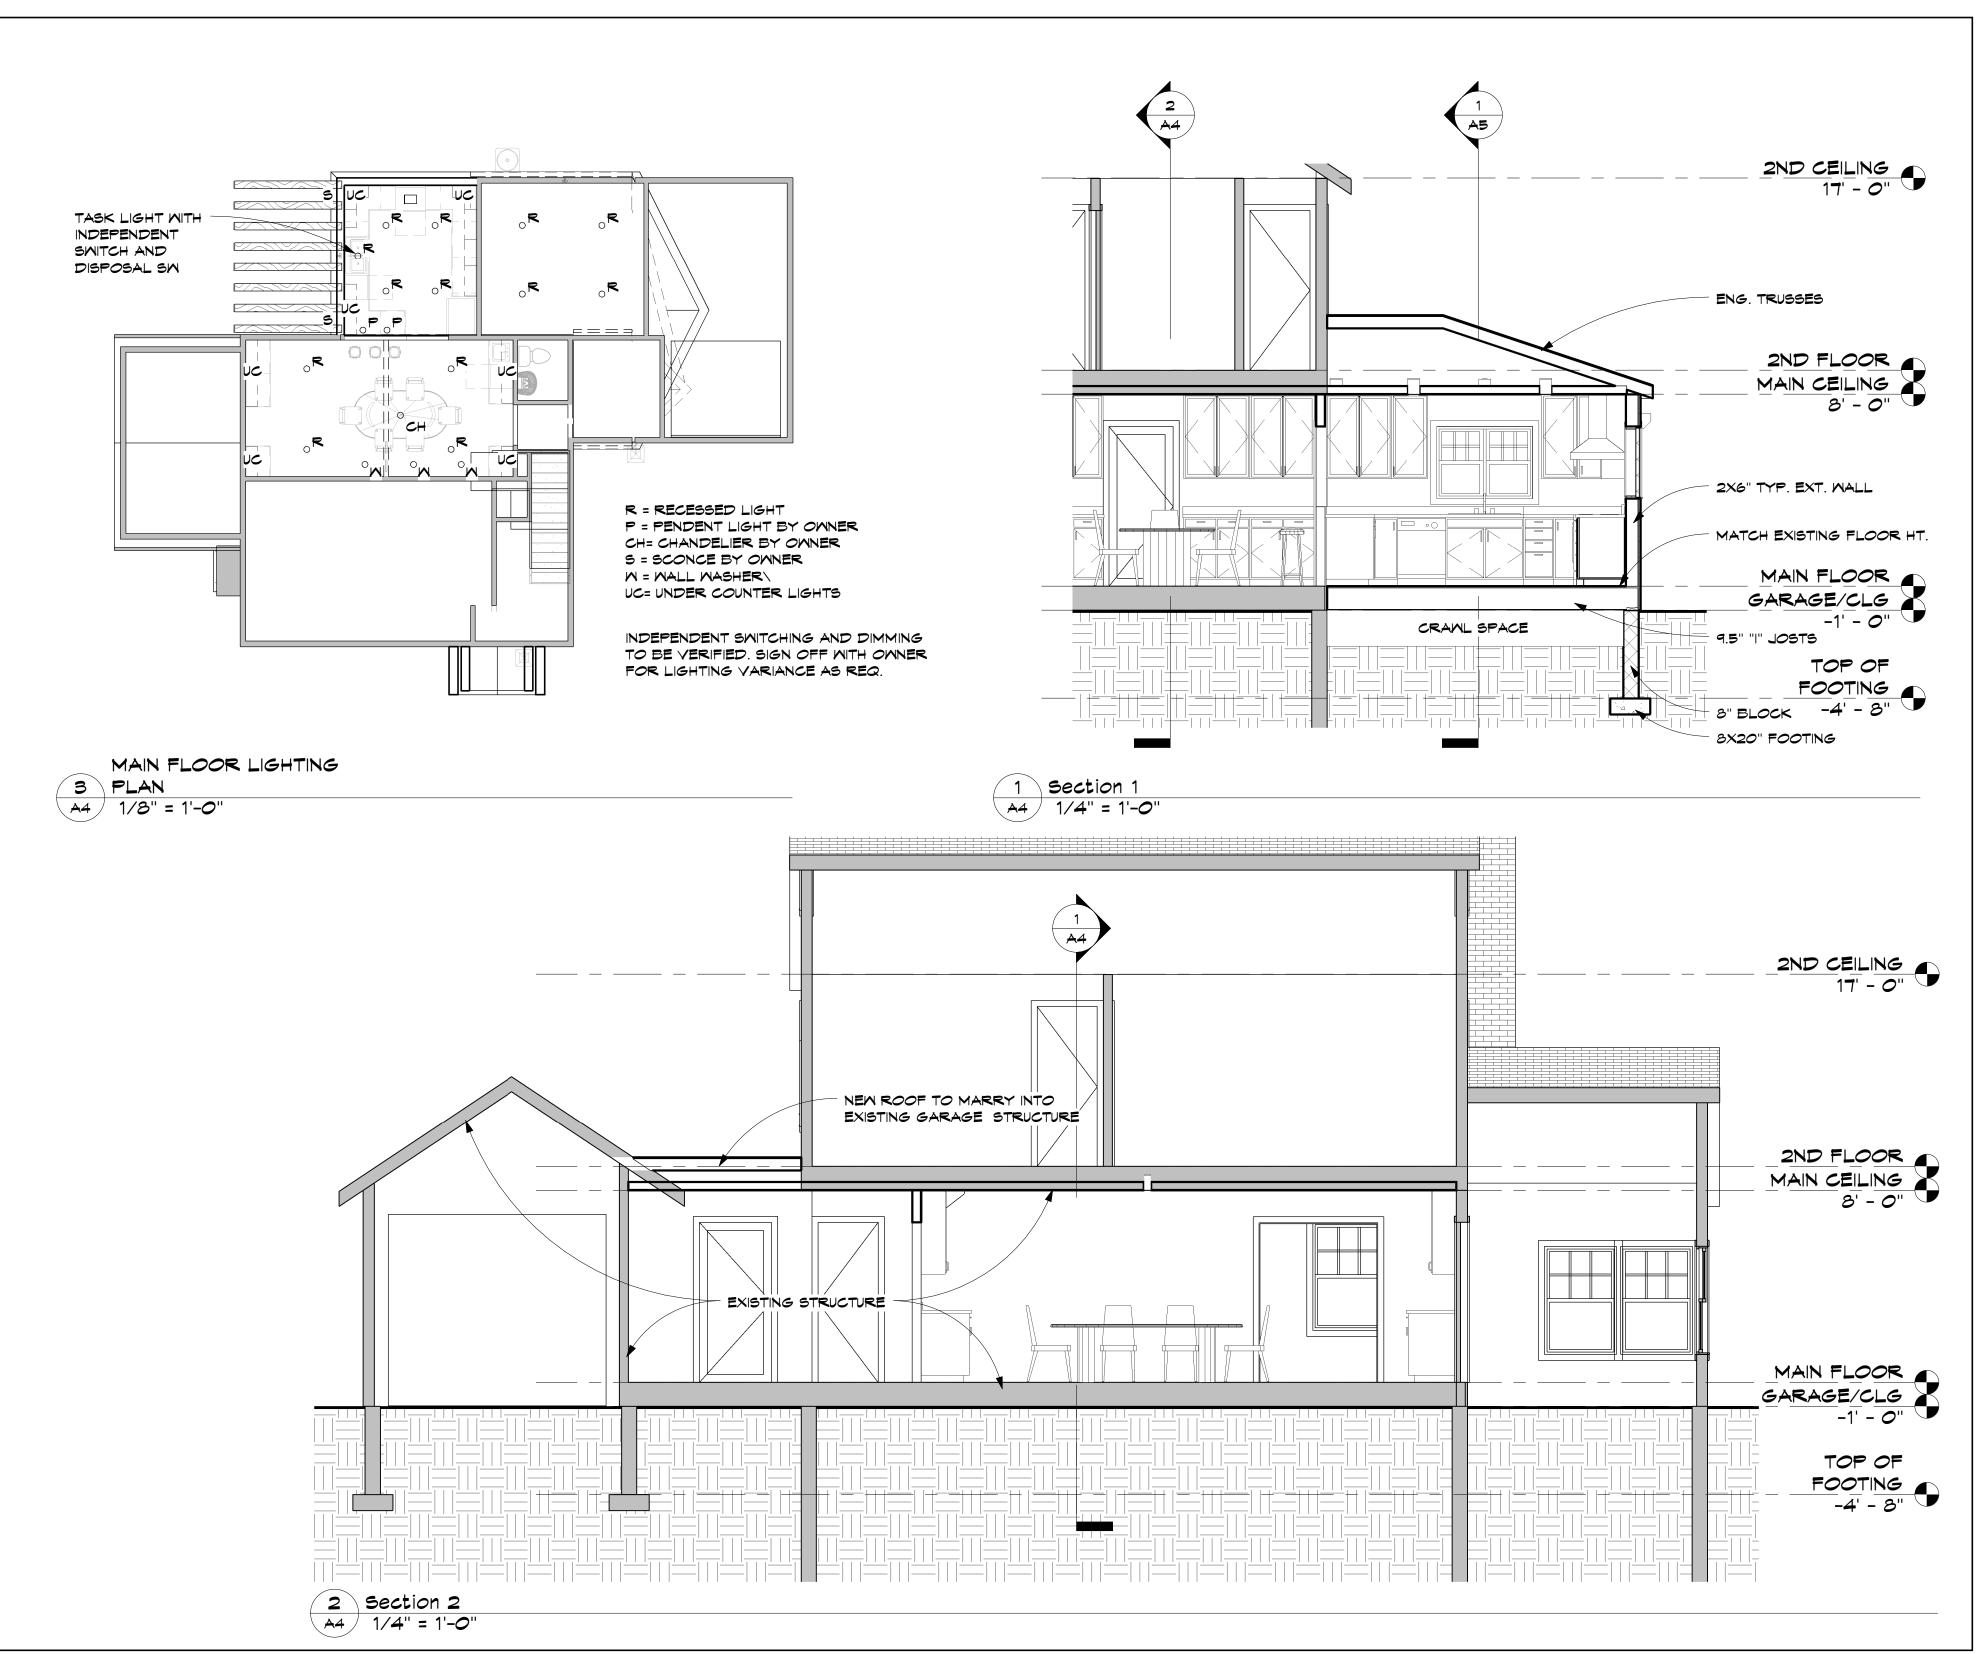

JOB NO: **6218** 

SHEET NO:

A5
SECTIONS AND
DETAILS

REVISIONS:

ISSUED FOR PERMIT 8-11-2010

155UED FOR CONST. 8-17-2010

TODD KNUTSON DESIGN

40 SOUTH 7th STREET
STUDIO 212-156
MINNEAPOLIS, MN. 55402
P: 612-251-1041
F: 612-332-4119
WWW.TODDKNUTSONDESIGN
.COM