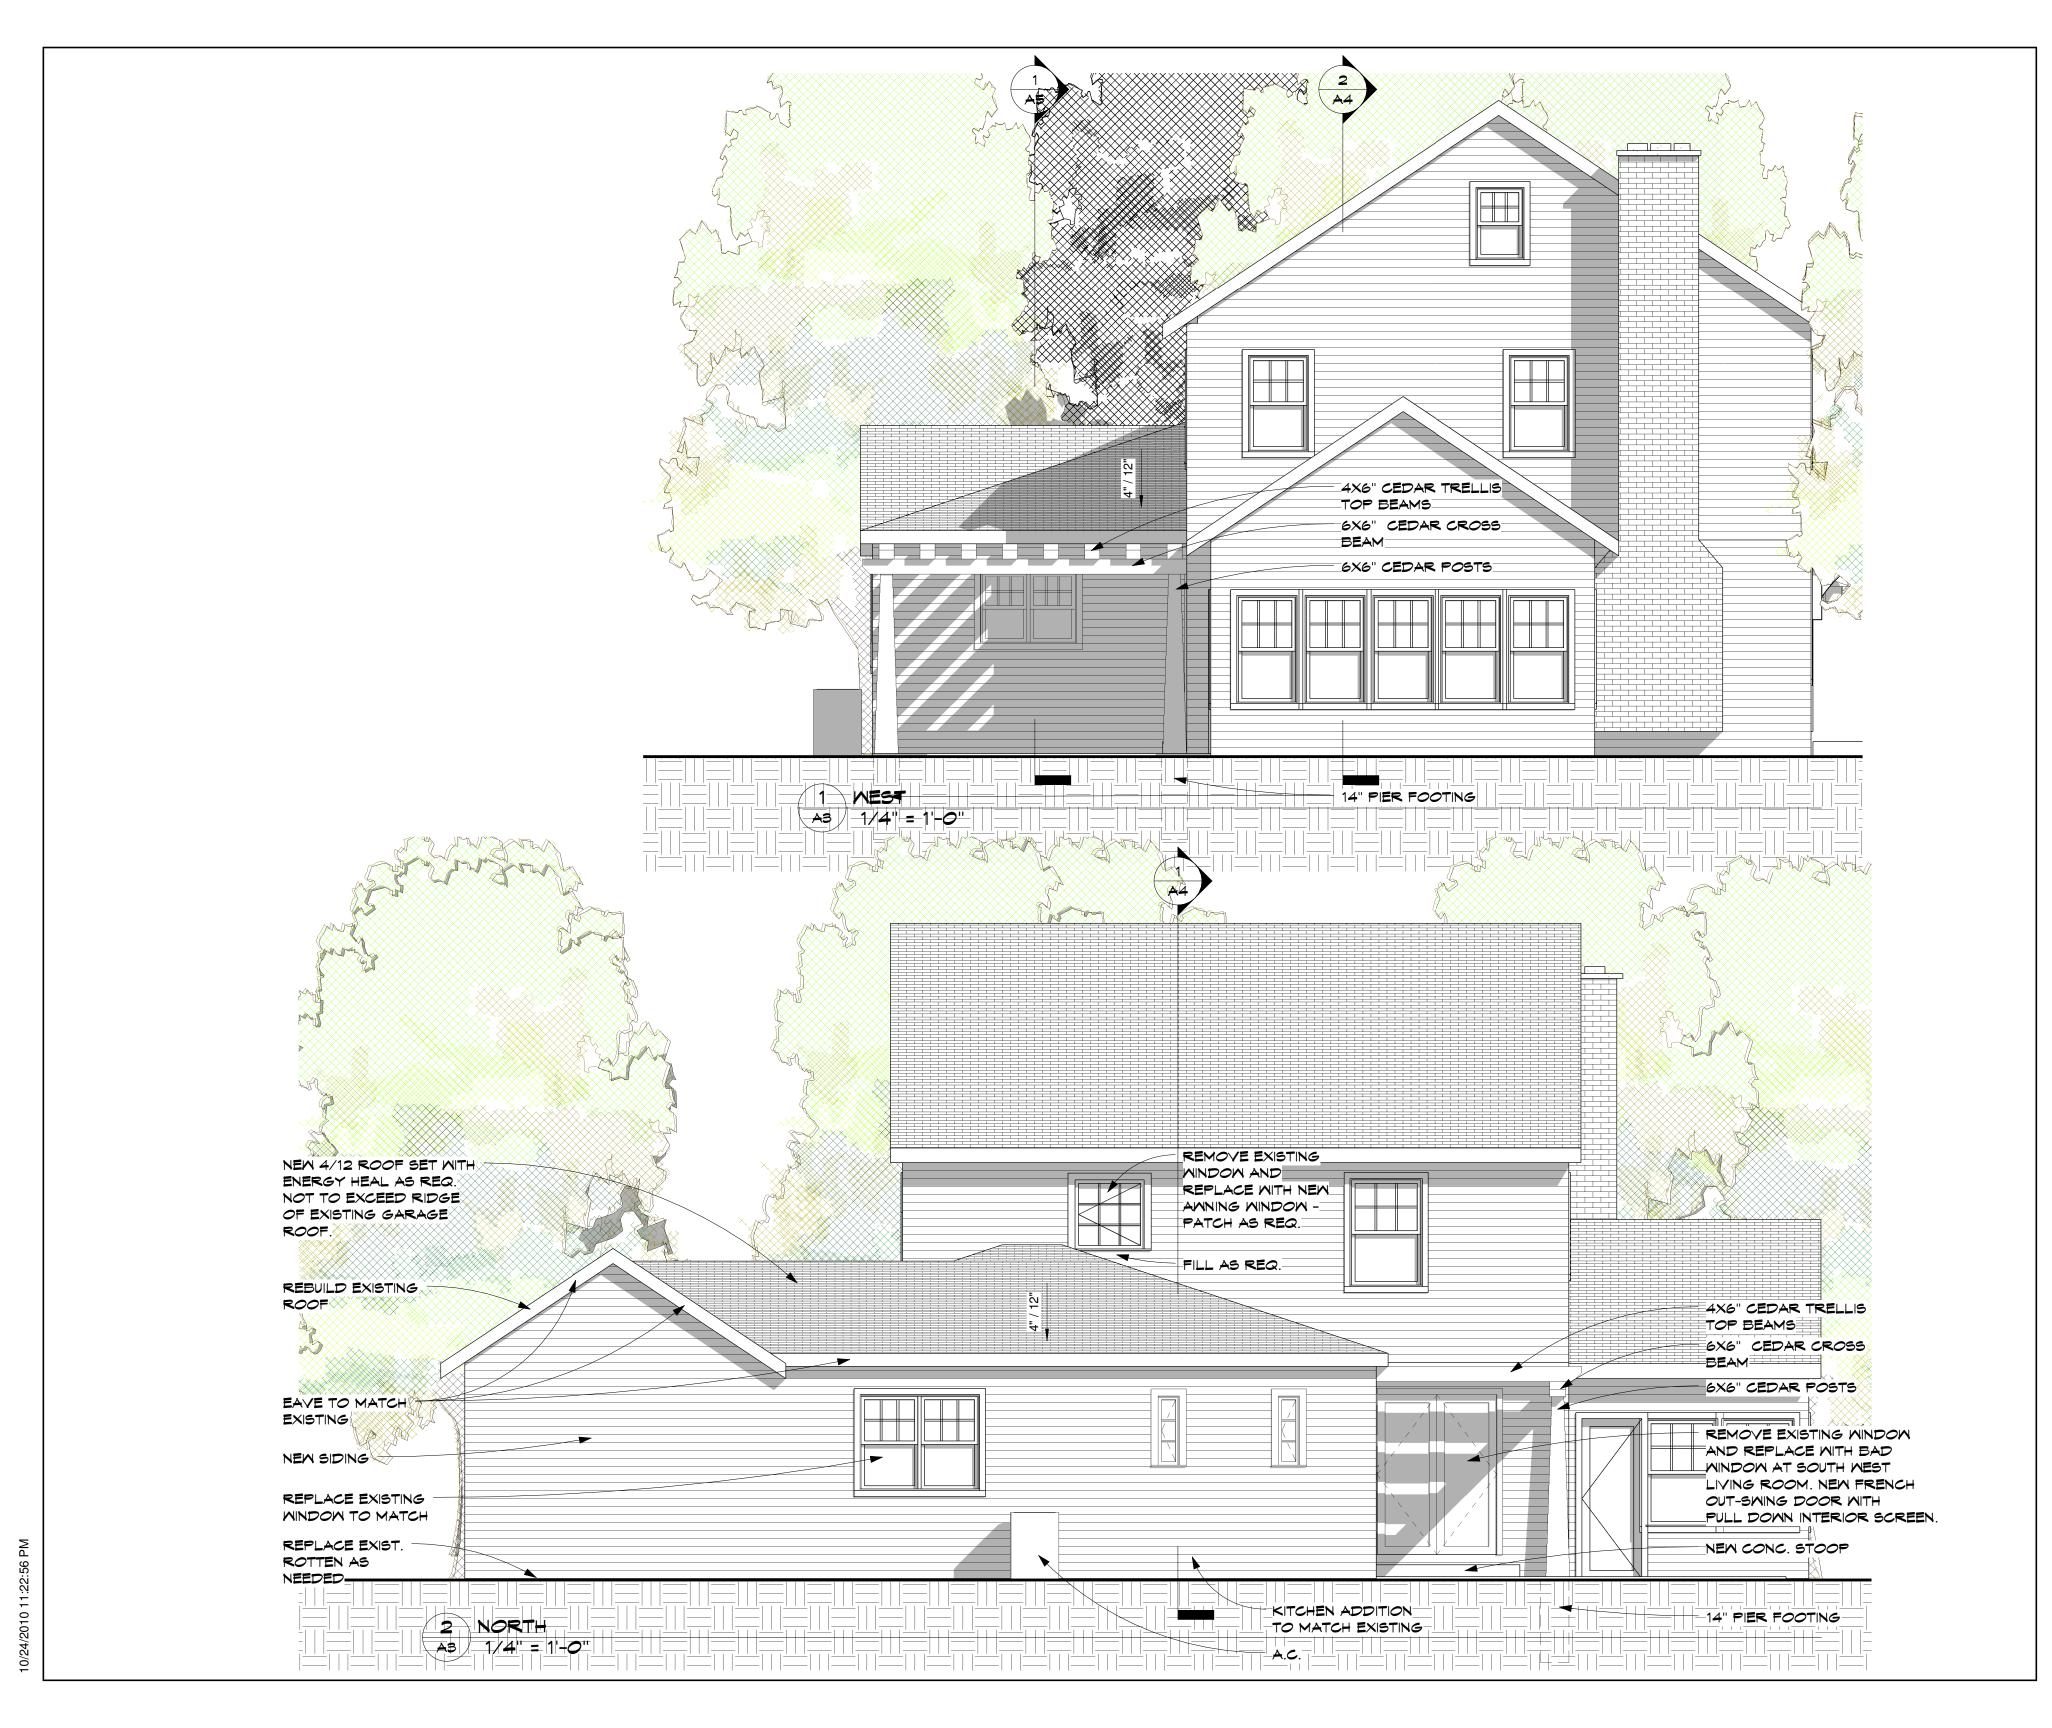

TAYDEN REMODEL

6218 HAMILTON AV St. Louis Park, M

JOB NO: **62**18

SHEET NO:

ELEVATIONS

REVISIONS:

ISSUED FOR PERMIT 8-11-2010

155UED FOR CONST. 8-17-2010

AYDEN REMODEL

6218 HAMILTON AY ST. LOUIS PARK, MN

JOB NO: **6218** 

SHEET NO:

Î

A3

ELEVATIONS

REVISIONS: