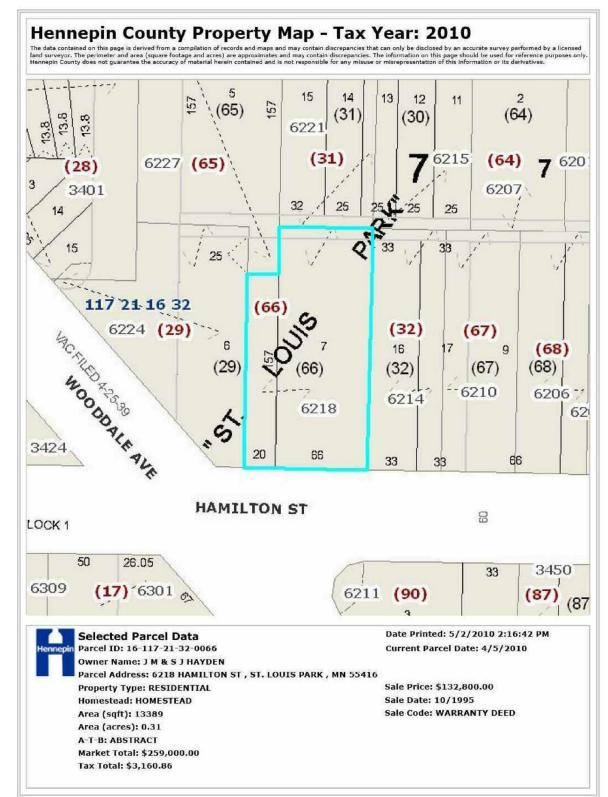

# AYDEN REMODEL

Î

× Σ Σ υυ υ

 $\sum_{k=0}^{\infty} \frac{0}{\sqrt{2}}$ 

JOB NO: **6218** 

SHEET NO:

REVISIONS:

ISSUED FOR PERMIT 8-11-2010