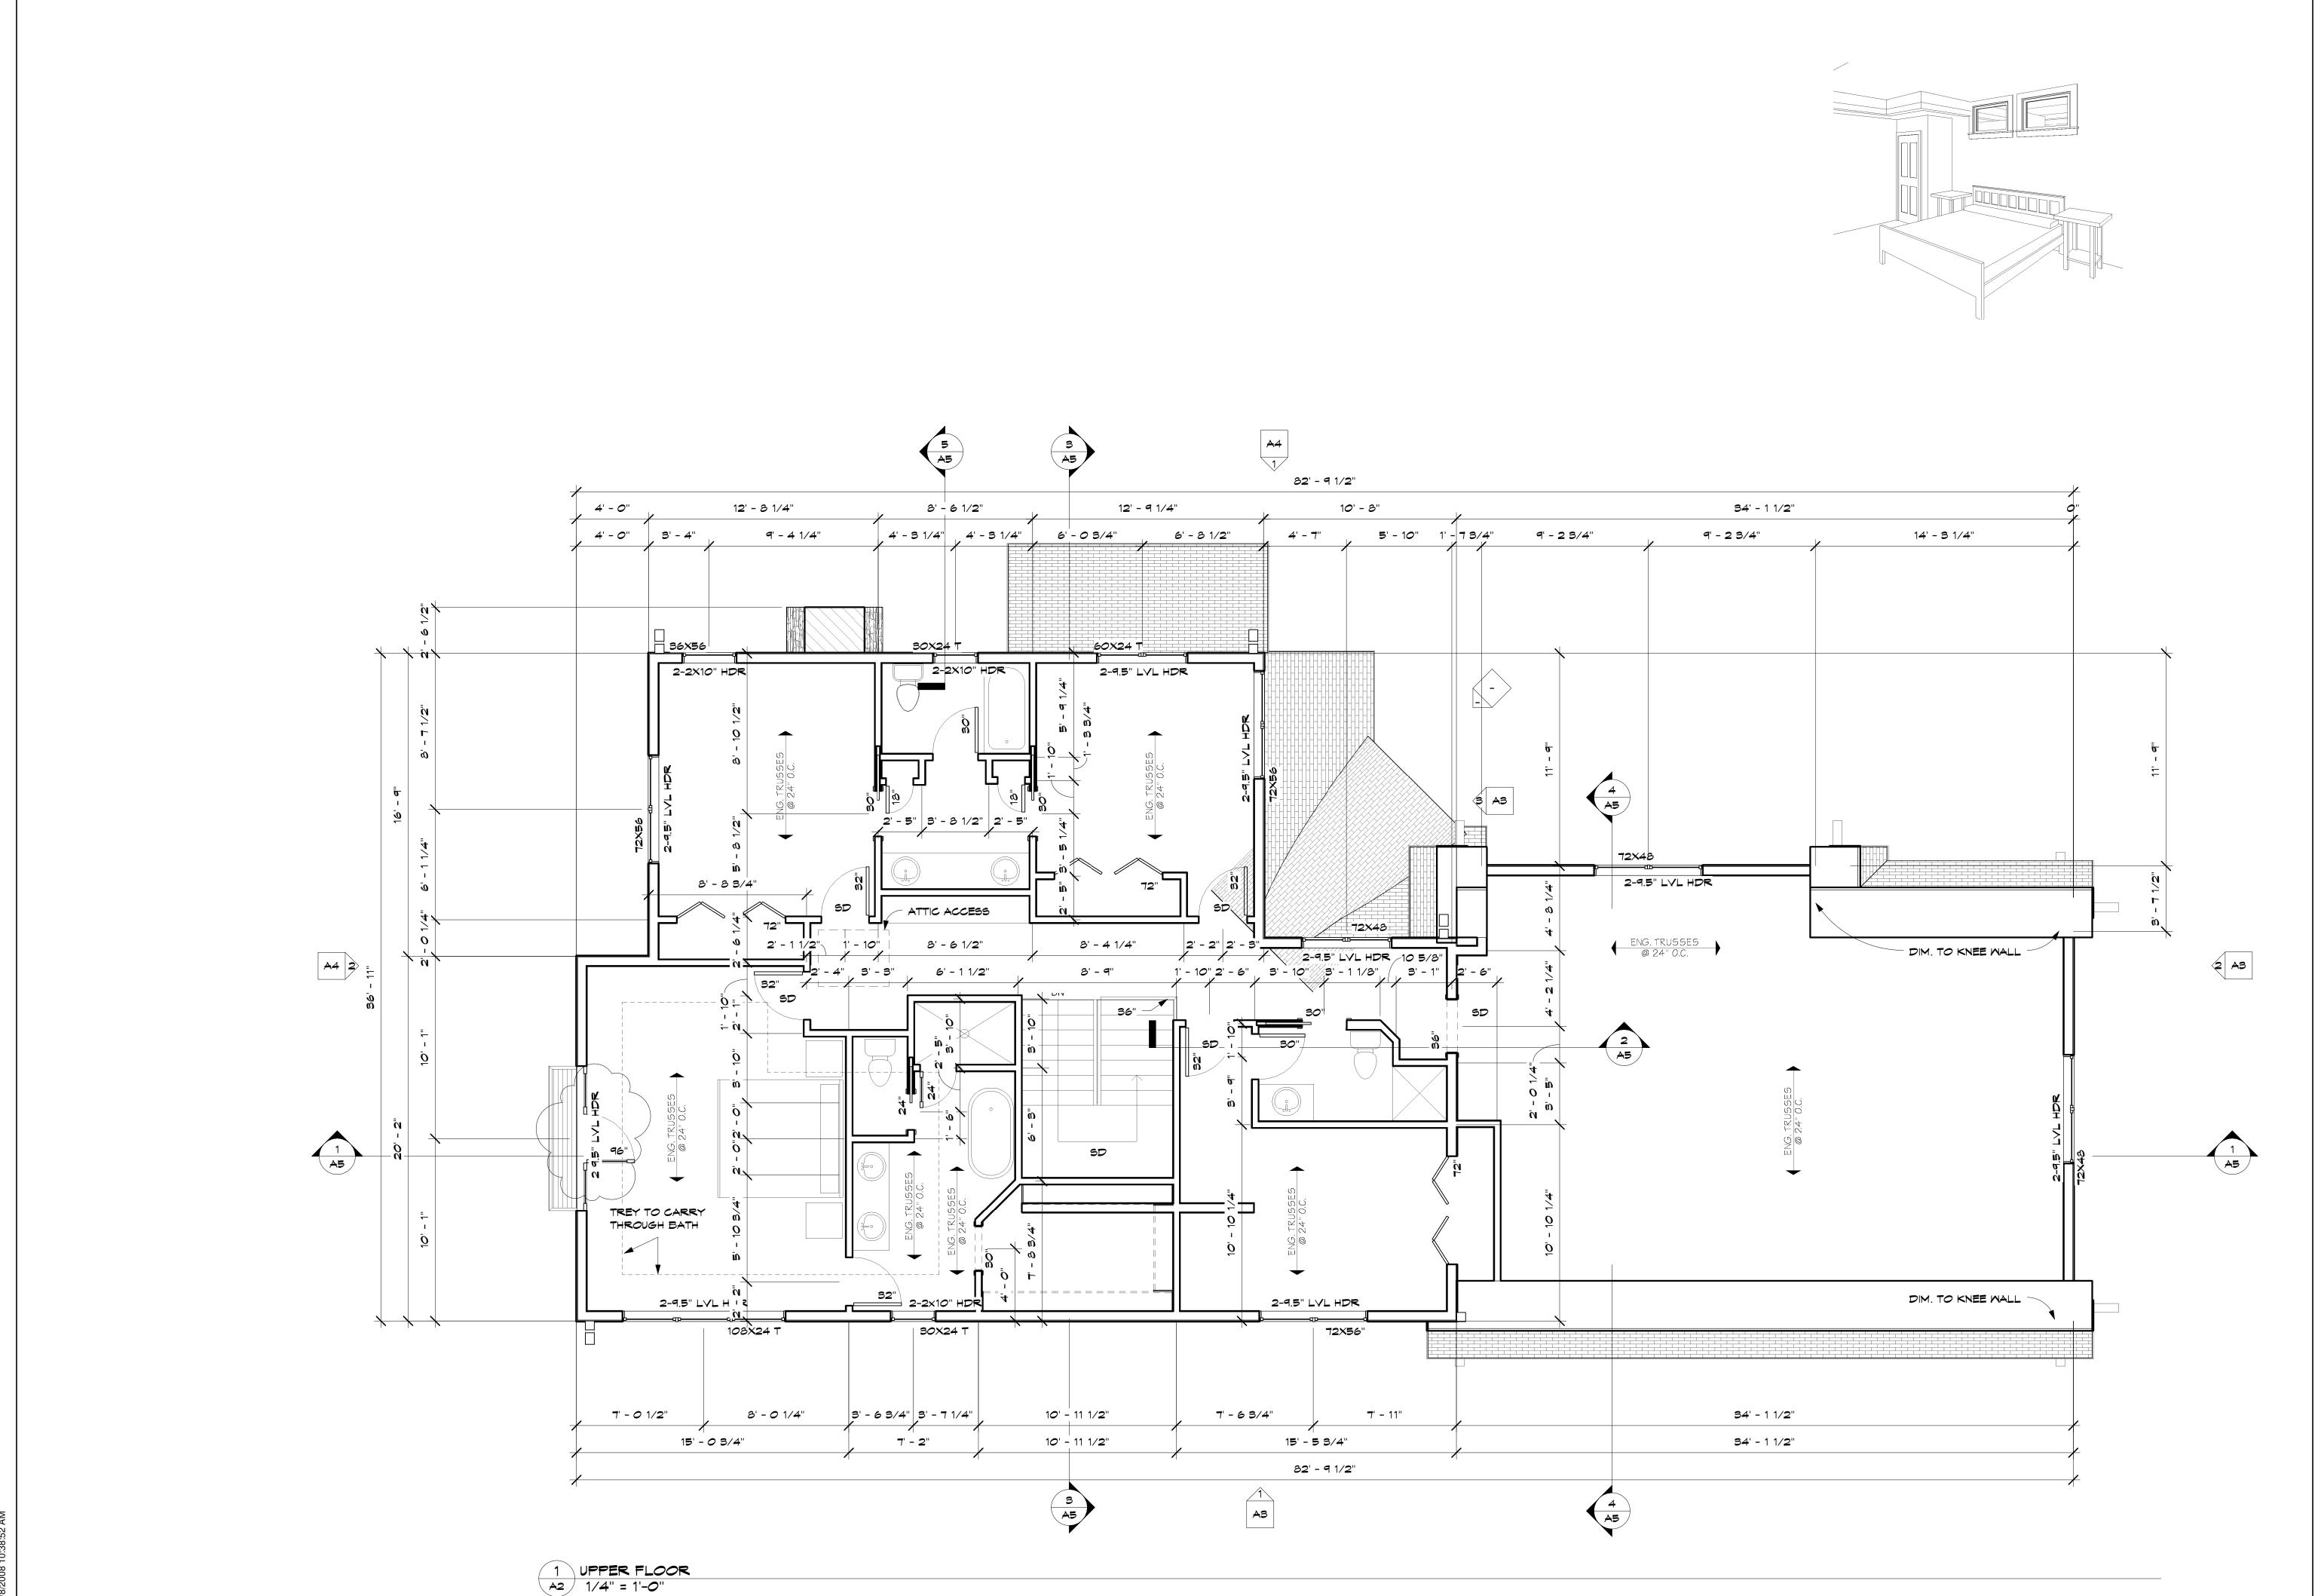

TODD KNUTSON DESIGN

530 NORTH 3RD ST. SUITE 530 MINNEAPOLIS, MN. 55401 PHONE 612-332-8000 X25 FAX: 612-332-7504 MOBIL: 612-251-1041

## TERMS:

CONTRACTOR TO VERIFY ALL DIMENSIONS, AS BUILT CONDITIONS (IF APPLY) AND SITE CONDITIONS, BEFORE ORDERING MATERIAL OR DEMOLISHING EXISTING STRUCTURES. CONTRACTOR AND ALL SUBS MUST REPORT ANY DISCREPANCIES TO DESIGNER IMMEDIATLY. AS BUILT AND SITE CONDITIONS OFTEN HAVE UNIQUE CON-DITIONS THAT CANNOT BE PREDICTED OR FORSEEN AT DESIGN COMPLETION. CONTRACTOR, SUBS AND DESIGNER WILL WORK TOGETHER TO REACH A SOLUTION IF ANY SITUATION

MAY ARISE.

KAHMEYER RESIDENCE

-

JOB NO: 2007

SHEET NO:

**A2** 

FLOOR PLAN

**REVISIONS:** 