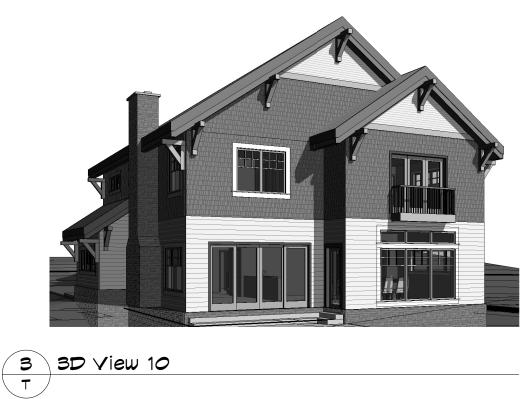

# KAHMEYER RESIDENCE

| Drawing List |                     |       |
|--------------|---------------------|-------|
| Sheet #      | Sheet Name          | SHEET |
| A0           | FOOTING PLAN        |       |
| A5           | SECTIONS            |       |
|              | TITLE PAGE          | 1     |
| <b>A</b> 1   | FLOOR PLAN          | 5     |
| A2           | FLOOR PLAN          | 6     |
| AS           | EXTERIOR ELEVATIONS | 7     |
| A4           | EXTERIOR ELEVATIONS | 8     |

JOB NO: 2007

SHEET NO:

TITLE PAGE