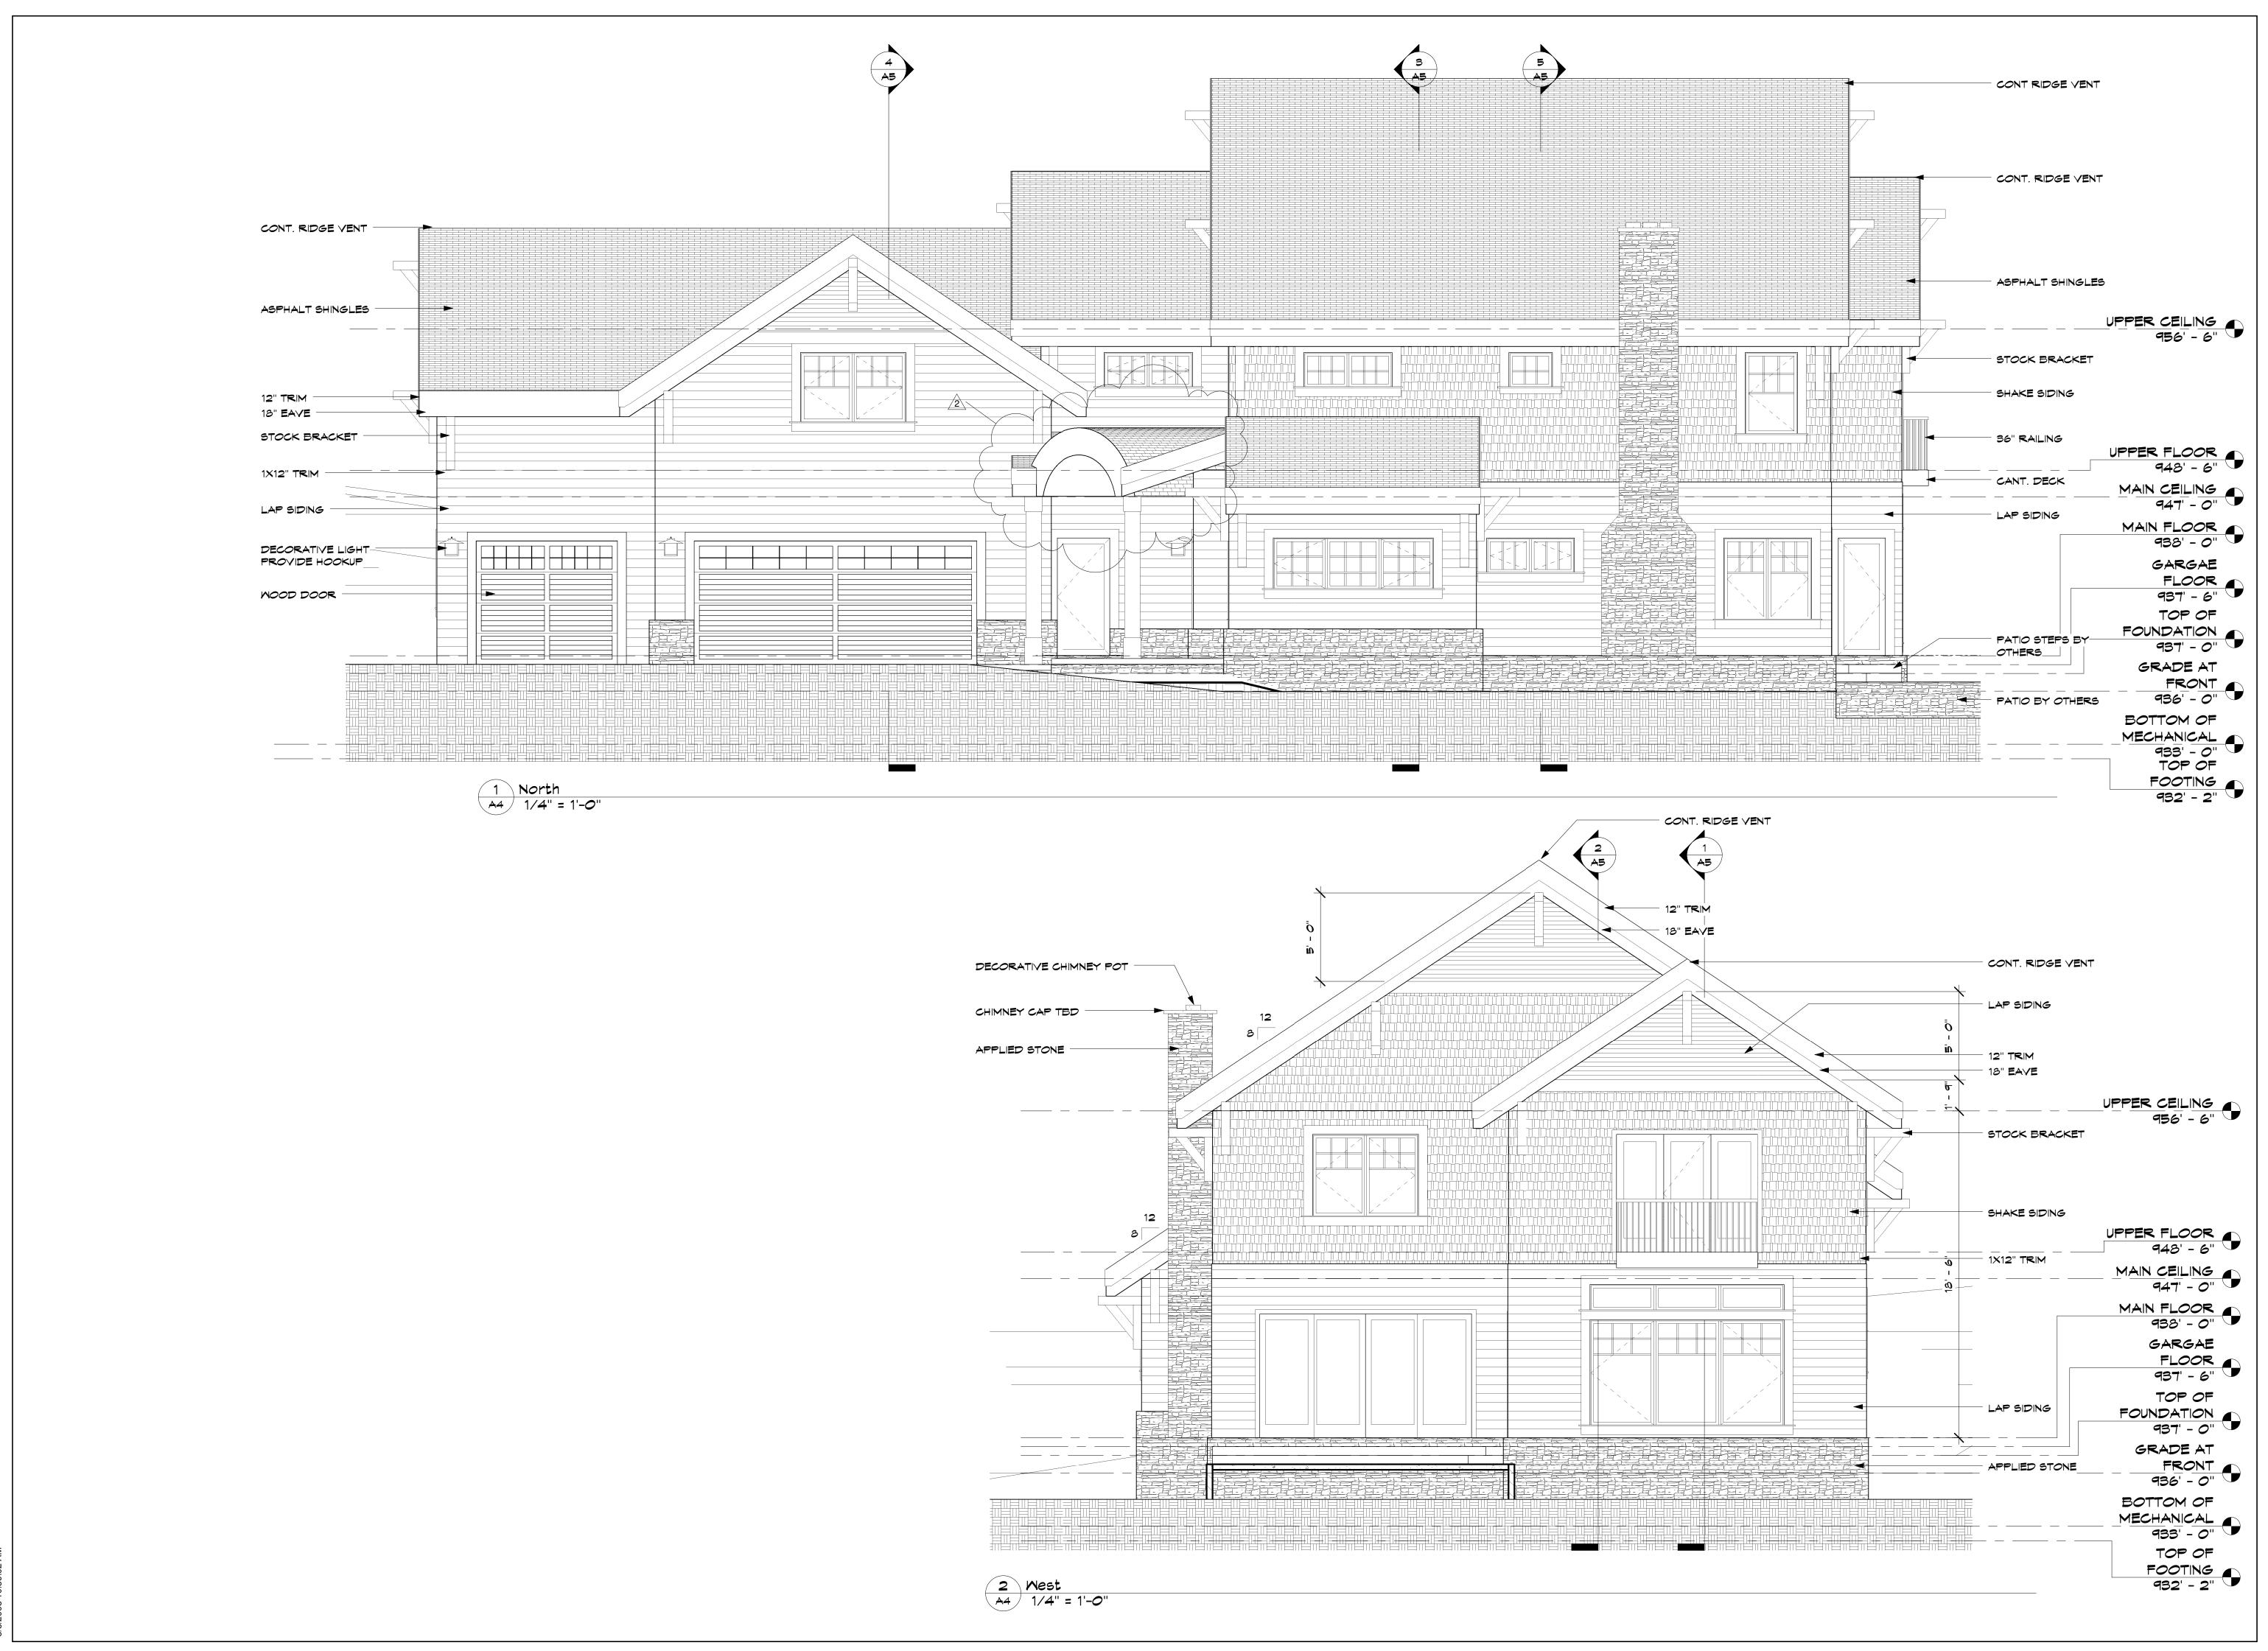

KAHMEYER RESIDENCE

JOB NO: 2007

SHEET NO:

EXTERIOR ELEVATIONS

REVISIONS:

ISSUED FOR REVIEW
2-14-08
ISSUED FOR PERMIT
3-31-08
REVISED 4-20-08
REVISED 5-5-08

TODD KNUTSON DESIGN

530 NORTH 3RD ST. SUITE 530 MINNEAPOLIS, MN. 55401 PHONE 612-332-8000 X25 FAX: 612-332-7504 MOBIL: 612-251-1041

SOLUTION IF ANY SITUATION

MAY ARISE.

KAHMEYER RESIDENCE

JOB NO: 2007

SHEET NO:

EXTERIOR ELEVATIONS