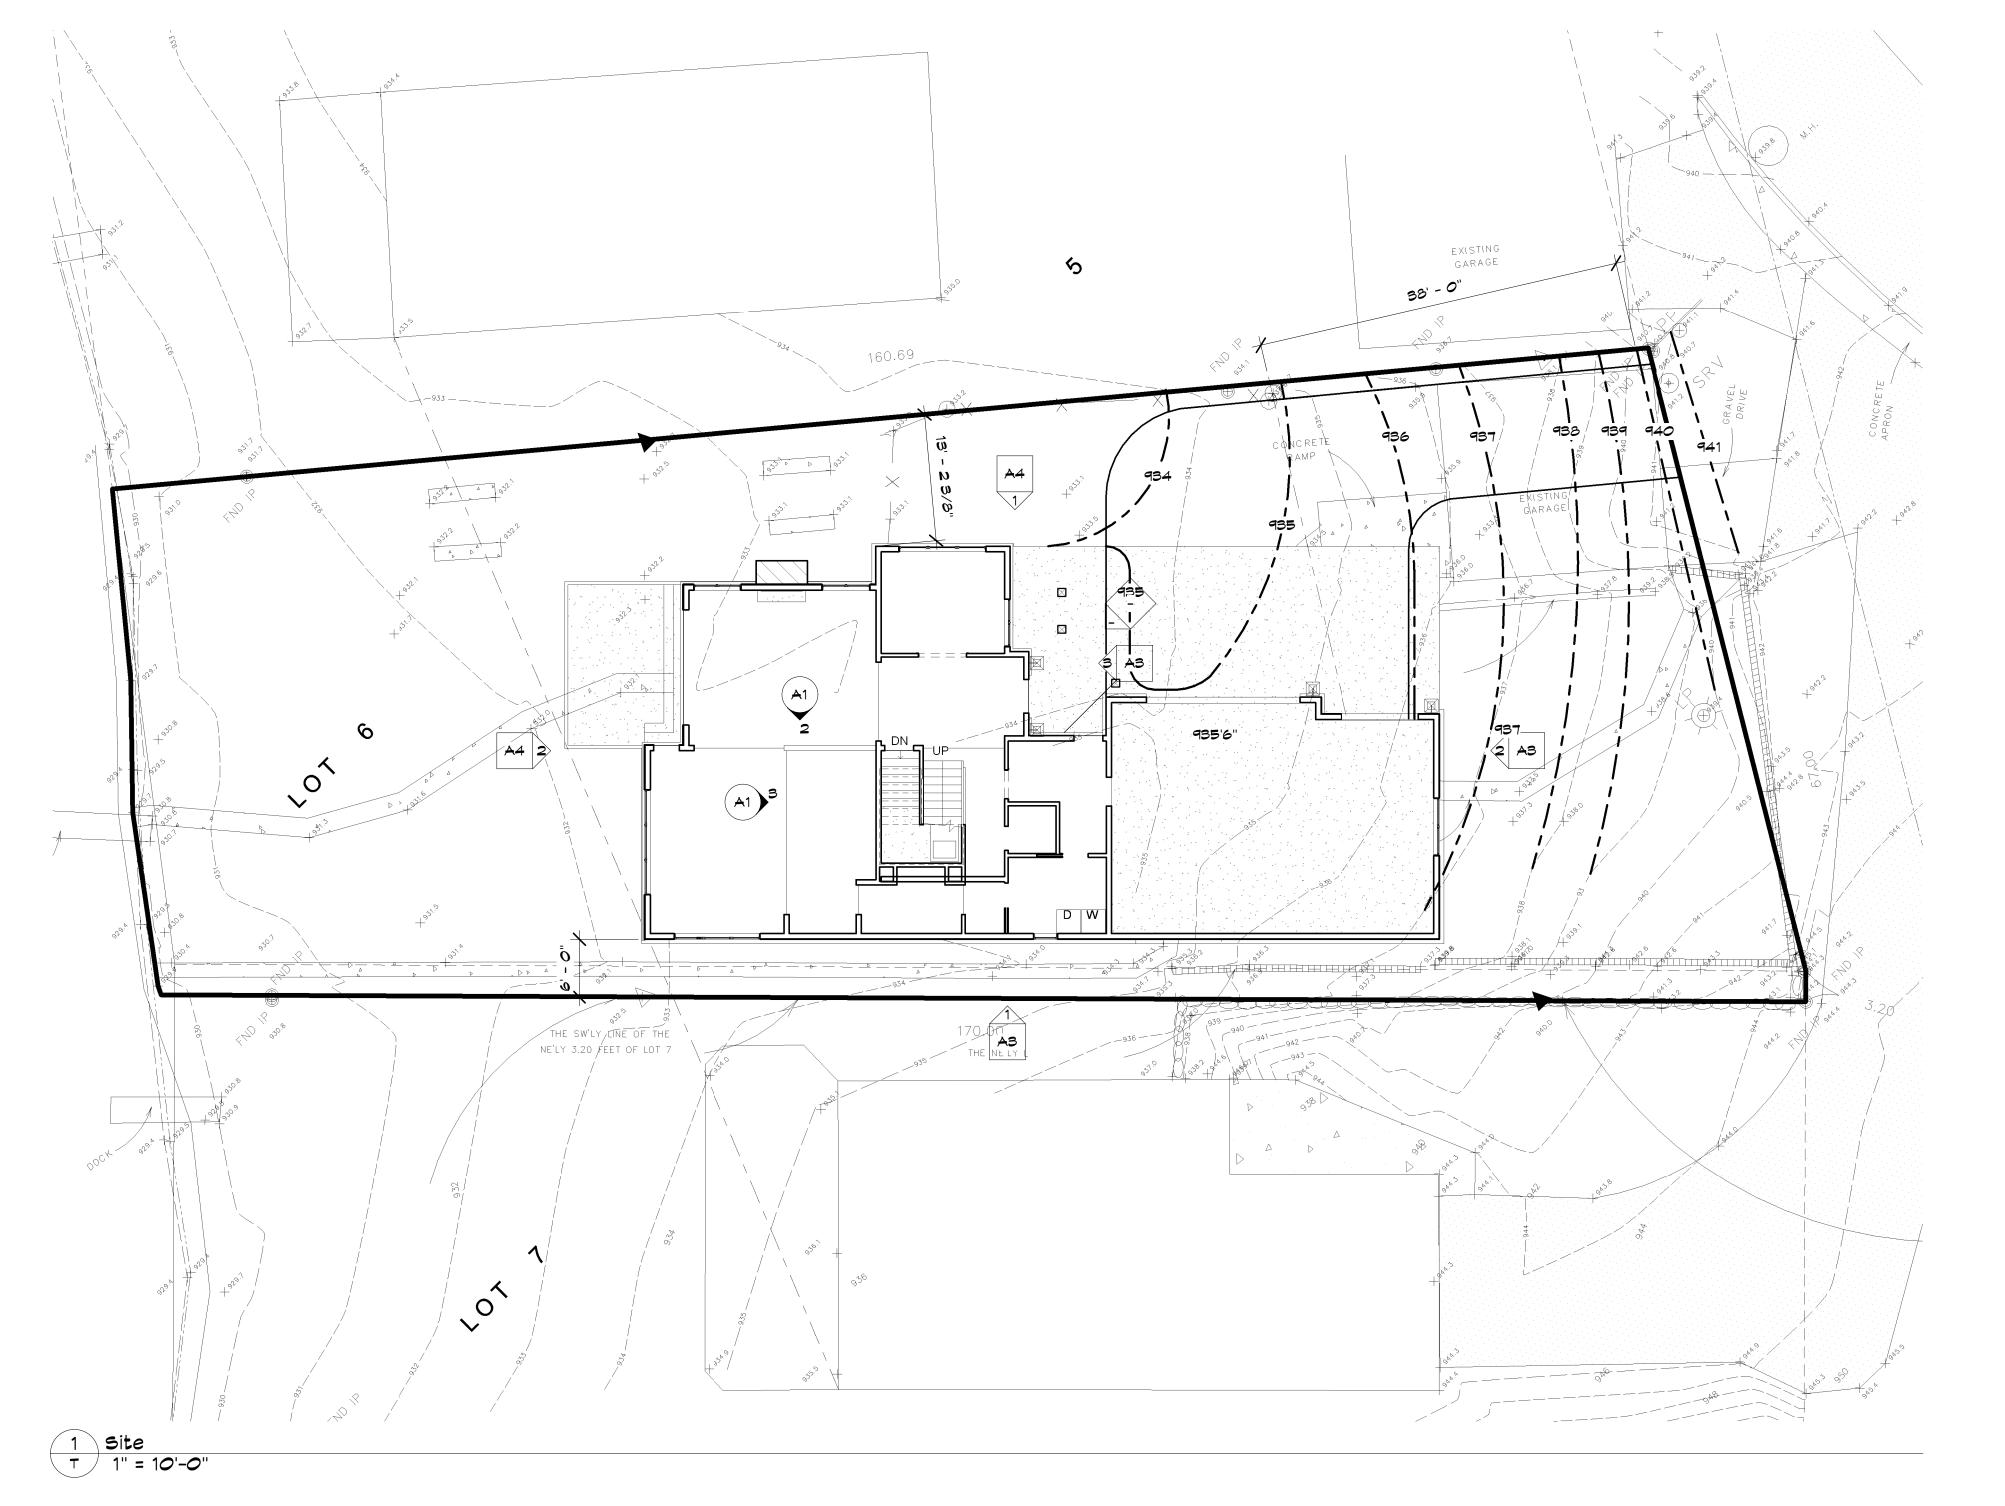

# KAHMEYER RESIDENCE

| Drawing List |                     |       |
|--------------|---------------------|-------|
| Sheet #      | Sheet Name          | SHEET |
| A0           | FOOTING PLAN        |       |
| A5           | SECTIONS            |       |
|              | TITLE PAGE          | 1     |
| <b>A</b> 1   | FLOOR PLAN          | 5     |
| A2           | FLOOR PLAN          | 6     |
| AS           | EXTERIOR ELEVATIONS | 7     |
| A4           | EXTERIOR ELEVATIONS | 8     |