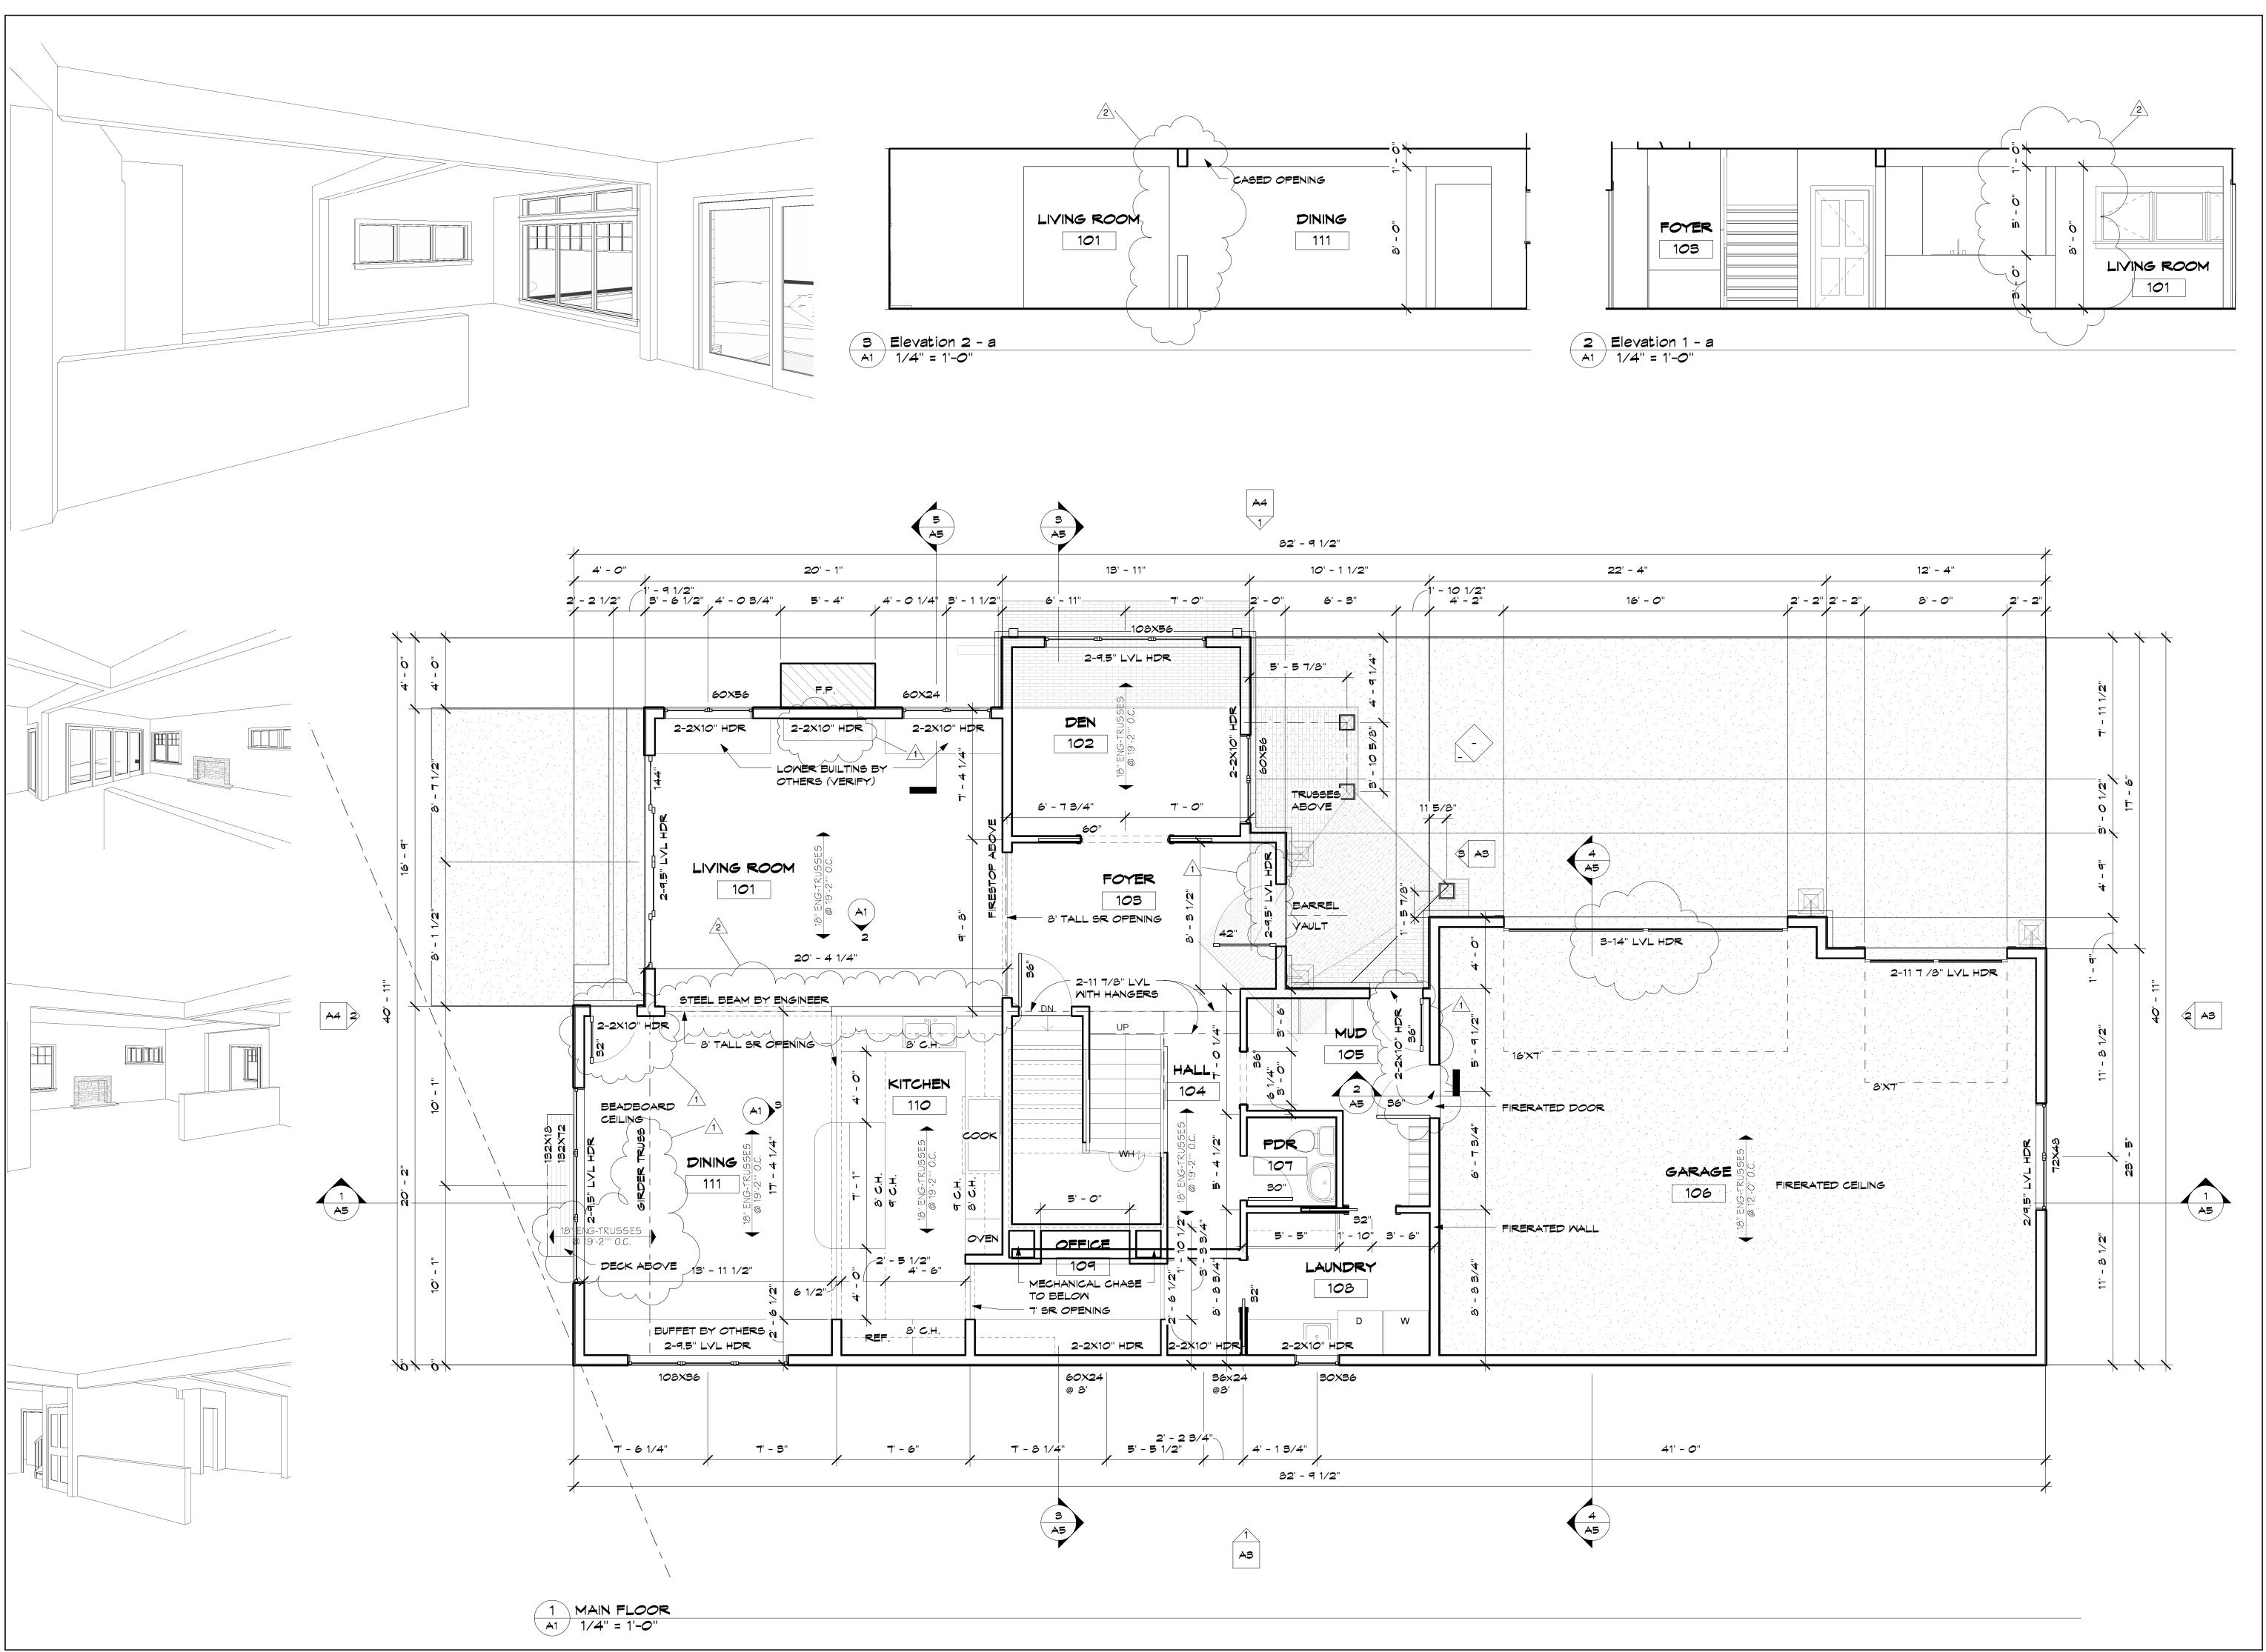

530 NORTH 3RD ST. SUITE 530 MINNEAPOLIS, MN. 55401 PHONE 612-332-8000 X25 FAX: 612-332-7504 MOBIL: 612-251-1041

### TERMS:

CONTRACTOR TO VERIFY
ALL DIMENSIONS, AS BUILT
CONDITIONS (IF APPLY) AND
SITE CONDITIONS, BEFORE
ORDERING MATERIAL OR
DEMOLISHING EXISTING
STRUCTURES. CONTRACTOR
AND ALL SUBS MUST REPORT
ANY DISCREPANCIES TO
DESIGNER IMMEDIATLY. AS
BUILT AND SITE CONDITIONS
OFTEN HAVE UNIQUE CONDITIONS THAT CANNOT BE
PREDICTED OR FORSEEN AT
DESIGN COMPLETION.

DESIGN COMPLETION.
CONTRACTOR, SUBS AND
DESIGNER WILL WORK
TOGETHER TO REACH A
SOLUTION IF ANY SITUATION
MAY ARISE.

KAHMEYER RESIDENCE

Enter address here

JOB NO: 2007

SHEET NO:

FLOOR PLAN

**REVISIONS:** 

ISSUED FOR REVIEW
2-14-08
ISSUED FOR PERMIT
3-31-08
REVISED 4-20-08
REVISED 5-5-08