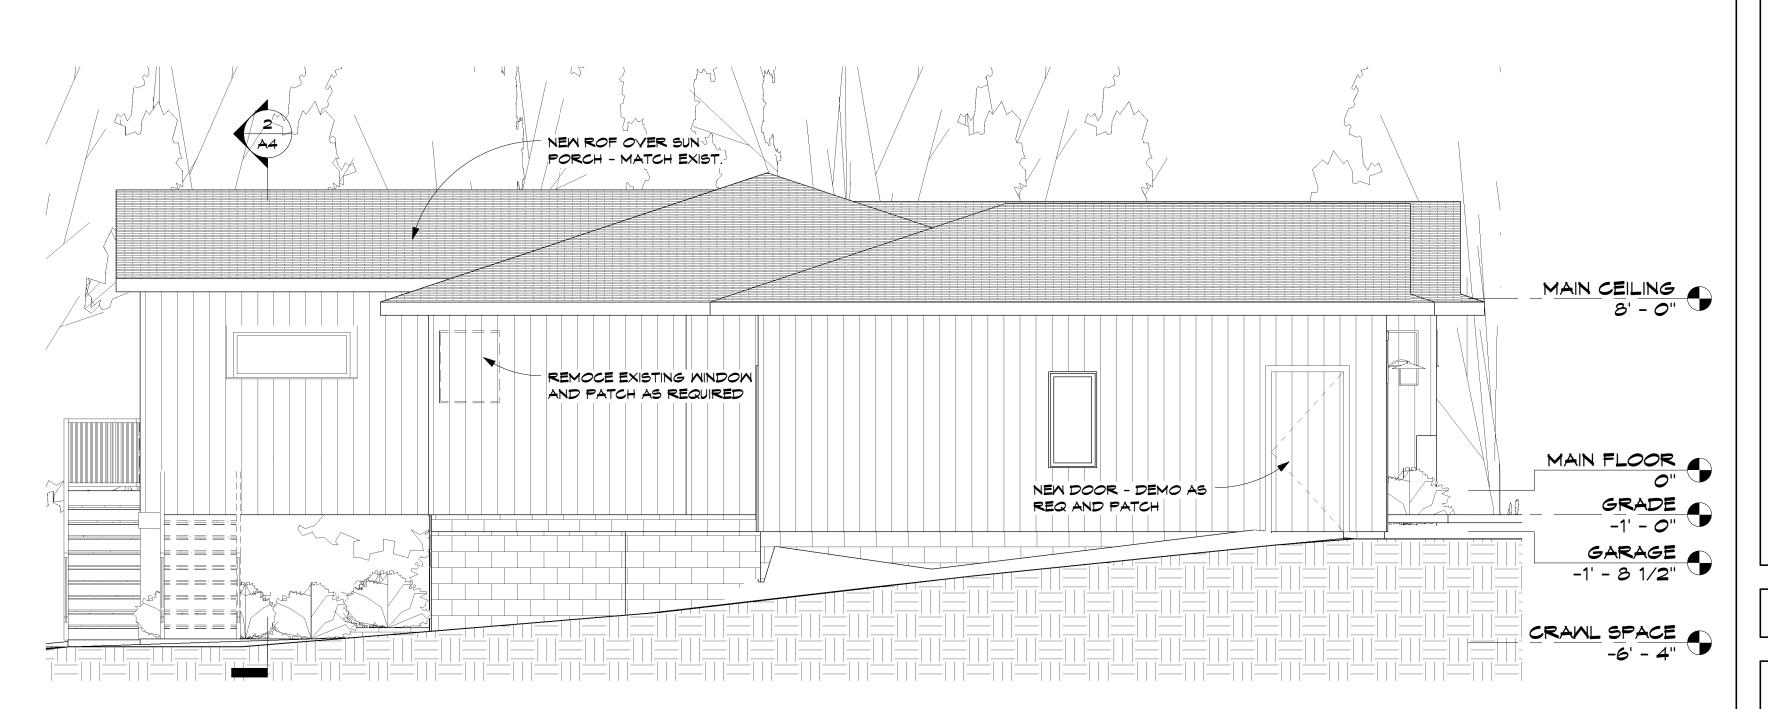

DATE: 8-24-08

**REVISIONS:** 

ISSUED FOR CONT. REVIEW ONLY 9-22-08 ISSUED FOR DESIGN REVIEW ONLY 9-23-08 PROGRESS PRINT 10-2-08 PROGRESS PRINT

10-13-08 PRINTED 11-13-08

D S G

TODD KNUTSON DESIGN

2388 UNIVERSITY AV. W. STUDIO 100 SAINT PAUL, MN. 55114 PHONE: 651-472-0054

FAX: 651-472-0060 MOBIL: 612-251-1041

**MODELING** 队而 フロエのエリア

JOB NO: **2458** 

. Т. П. Б.

2458 Brookview Maplewood, MN.

SHEET NO:

ELEVATIONS

1/4/2009 9:24:00 PM