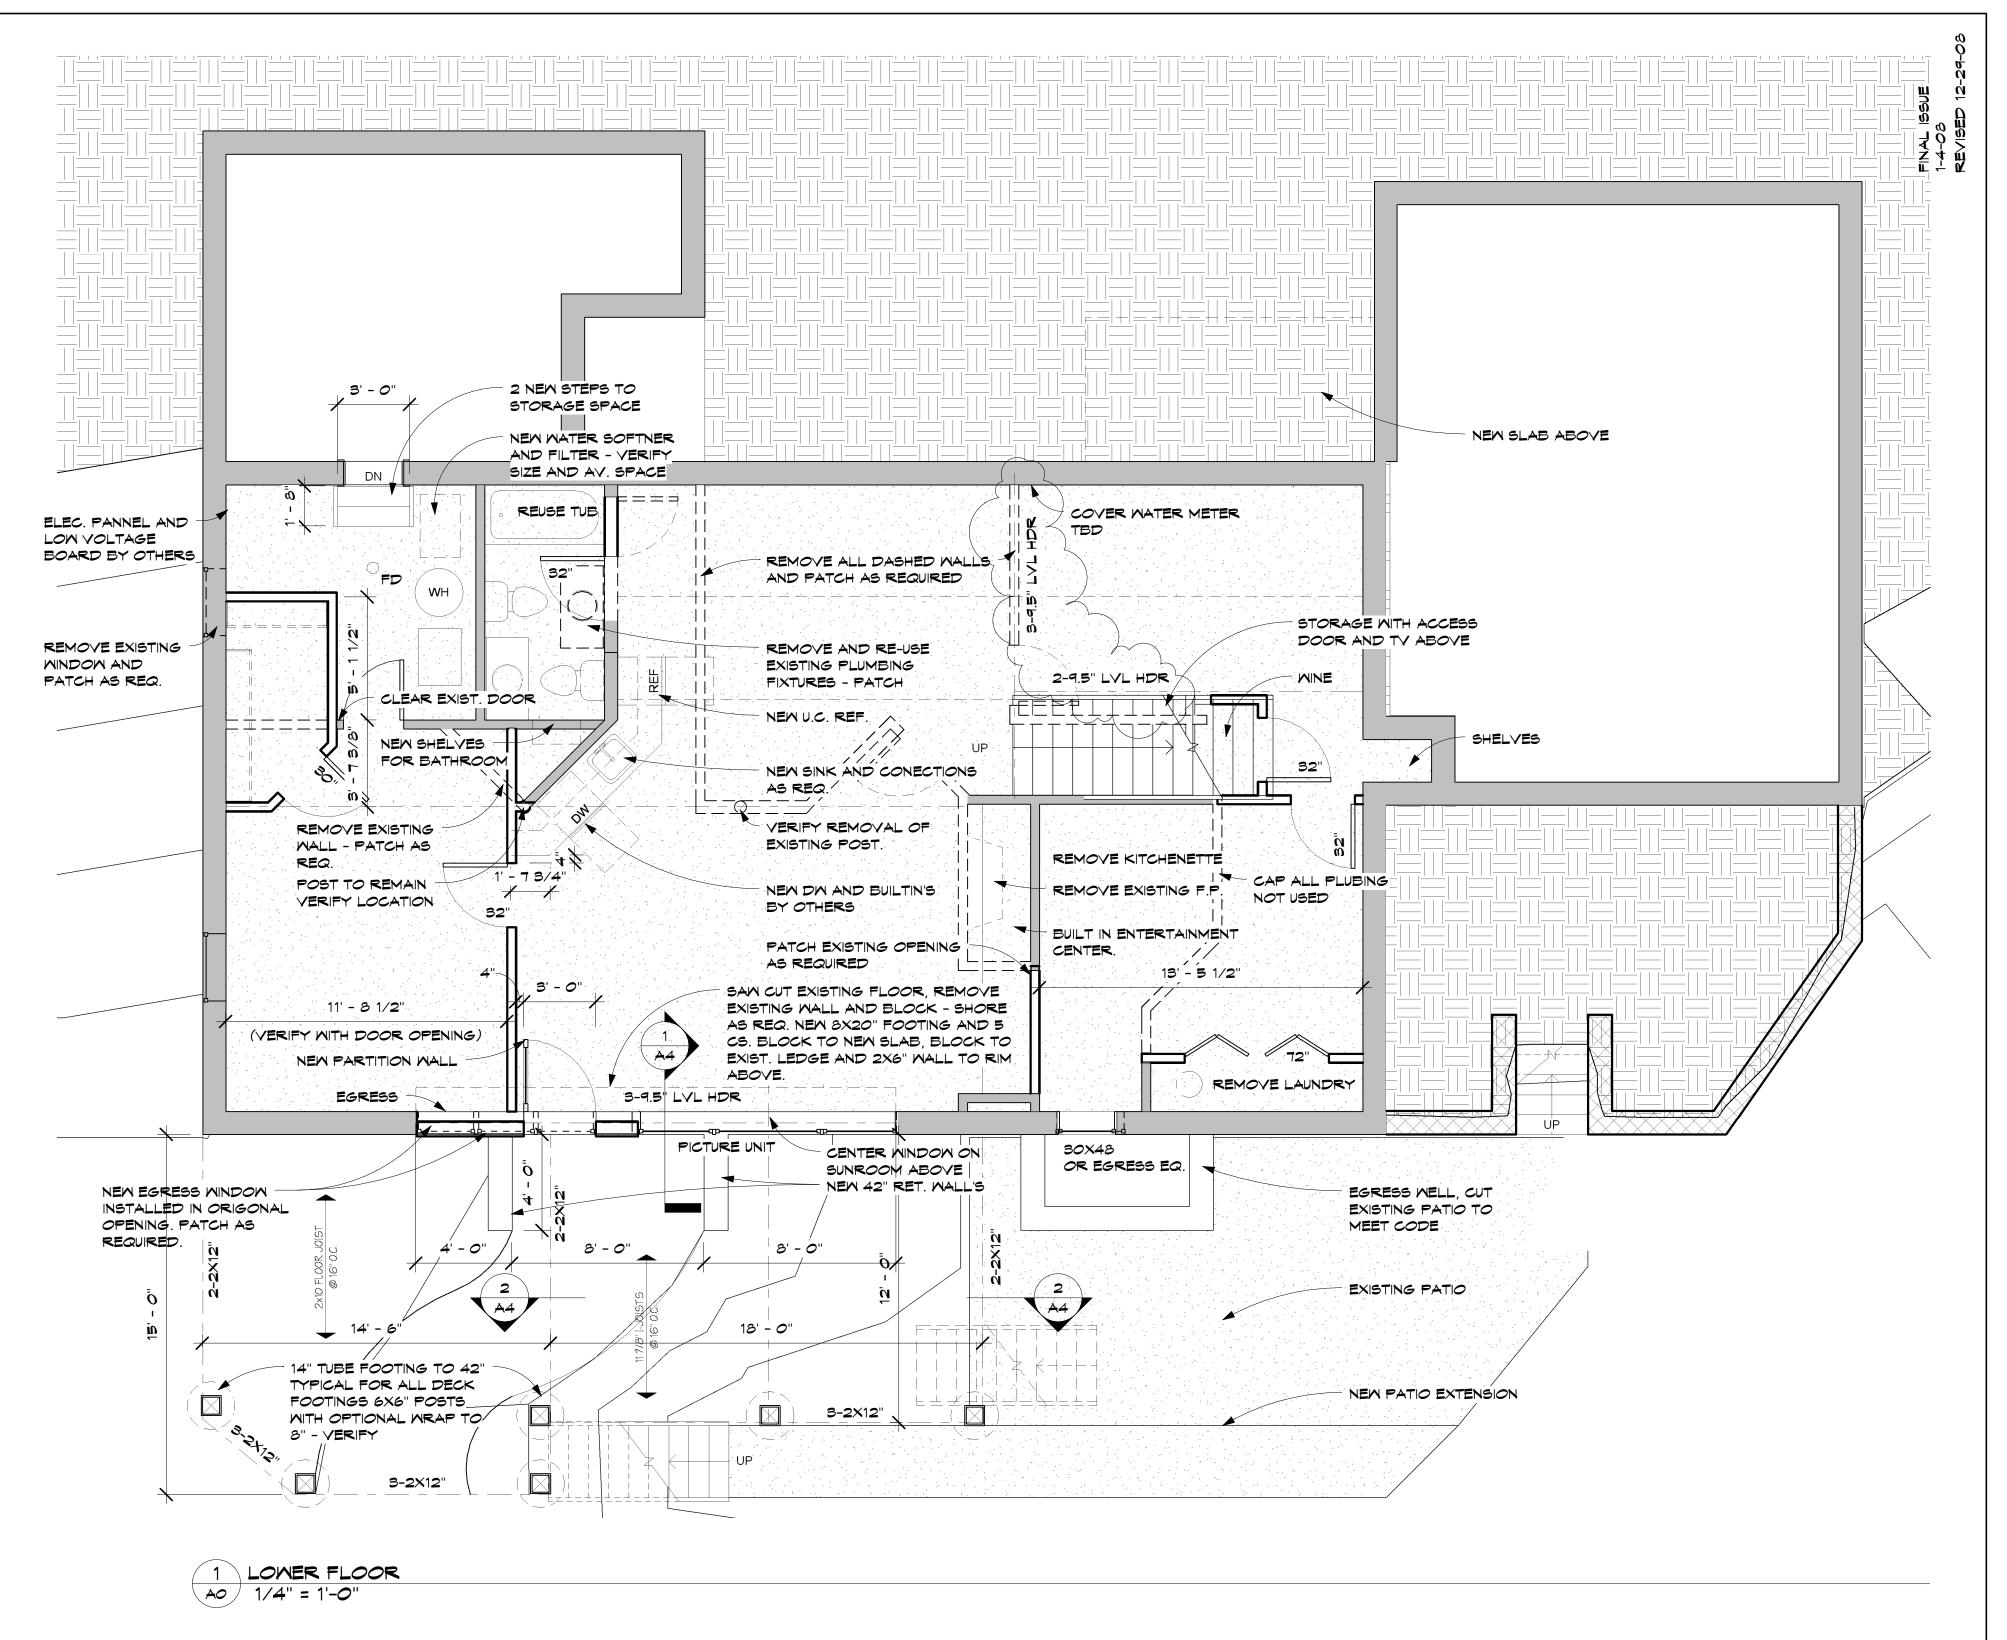

1/4/2009 9:23:51 PM

DATE: 8-24-08

REVISIONS:

ISSUED FOR CONT.
REVIEW ONLY 9-22-08
ISSUED FOR DESIGN
REVIEW ONLY 9-23-08
PROGRESS PRINT
10-2-08
PROGRESS PRINT

10-13-08 PRINTED 11-13-08

-155UED 12-18-08-

TODD KNUTSON DESIGN

2388 UNIVERSITY AV. W STUDIO 100

SAINT PAUL, MN. 55114 PHONE: 651-472-0054 FAX: 651-472-0060 MOBIL: 612-251-1041

REMODELING

in OT T

2458 Bro

. . . . . . . . . . . .

 $\frac{1}{2}\frac{1}{8}$ 

JOB NO: 2458

SHEET NO:

AO

LOWER LEVEL

9:23:53 PM

1/4/2009

DATE: 8-24-08

**REVISIONS:** 

ISSUED FOR CONT. REVIEW ONLY 9-22-08 ISSUED FOR DESIGN REVIEW ONLY 9-23-08 PROGRESS PRINT 10-2-08 PROGRESS PRINT