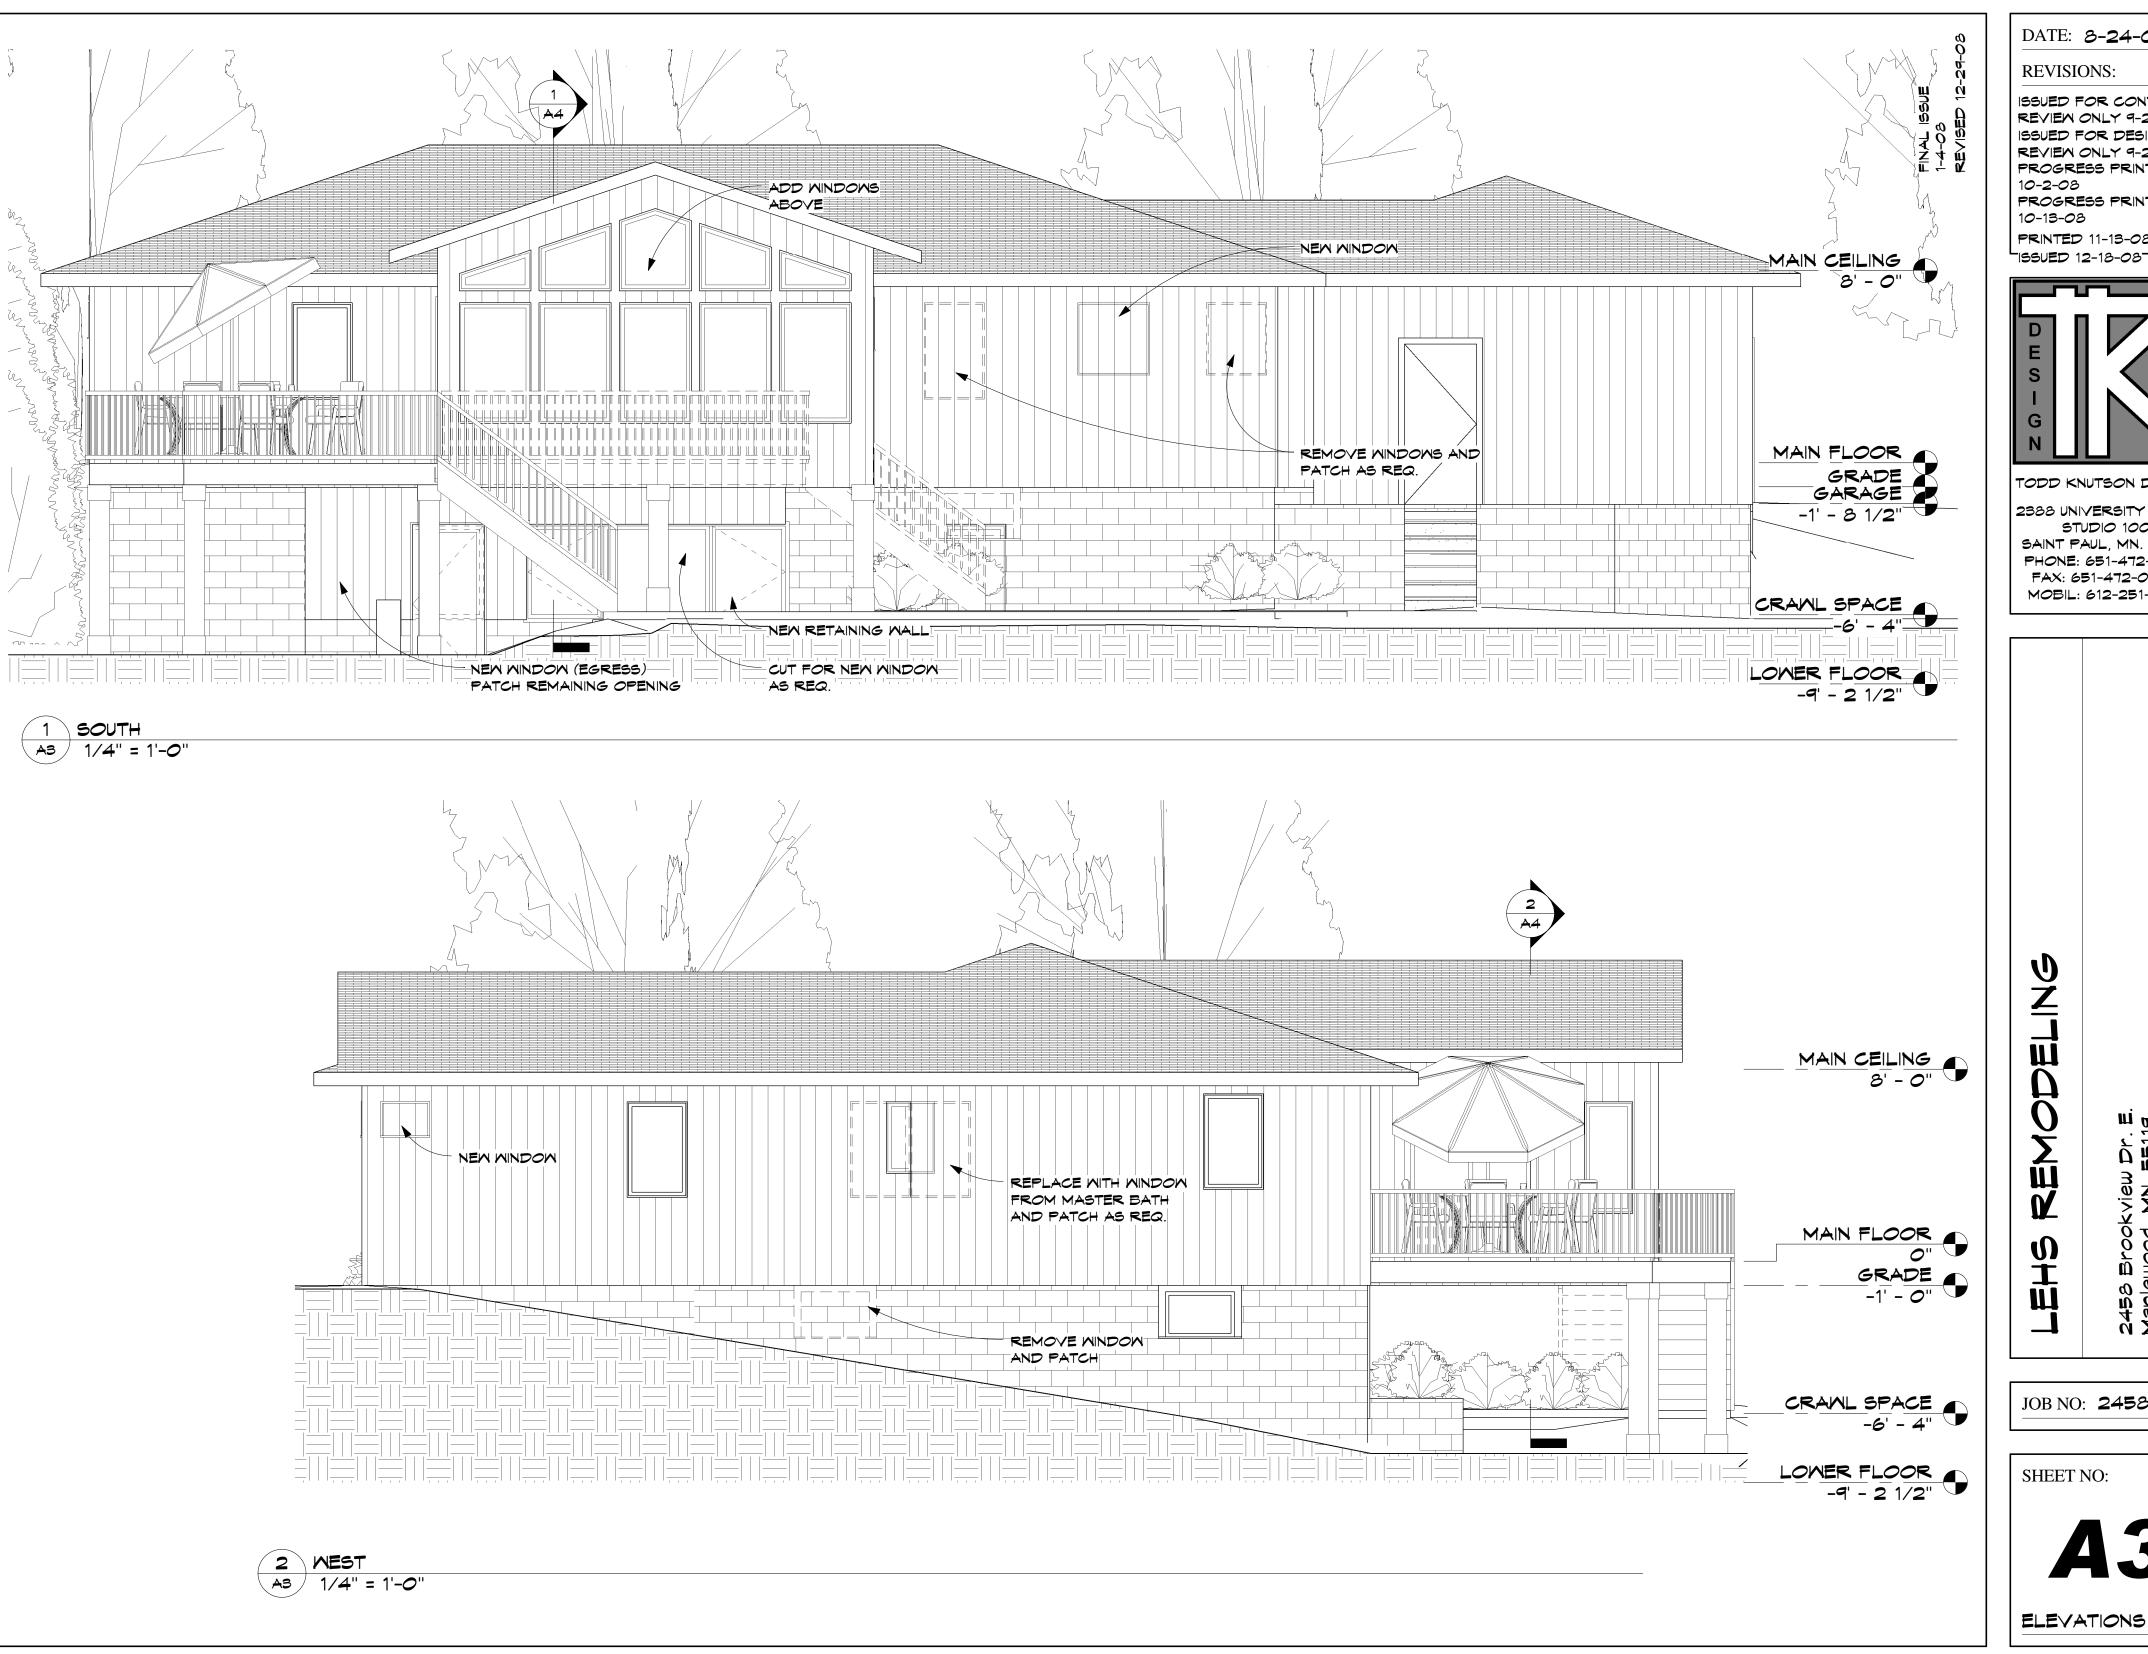

. Т. П. Б.

JOB NO: **245**8

SHEET NO:

ELEVATIONS

1/4" = 1'-0"

2 EAST

A2 / 1/4" = 1'-0"

1/4/2009 9:23:59 PM

DATE: 8-24-08

**REVISIONS:** 

ISSUED FOR CONT. REVIEW ONLY 9-22-08 ISSUED FOR DESIGN REVIEW ONLY 9-23-08 PROGRESS PRINT 10-2-08 PROGRESS PRINT

10-13-08 PRINTED 11-13-08

D S G

TODD KNUTSON DESIGN

2388 UNIVERSITY AV. W. STUDIO 100 SAINT PAUL, MN. 55114 PHONE: 651-472-0054

FAX: 651-472-0060 MOBIL: 612-251-1041

**MODELING** 队而 フロエのエリア

JOB NO: **2458** 

. Т. П. Б.

2458 Brookview Maplewood, MN.

SHEET NO:

ELEVATIONS

1/4/2009 9:24:00 PM