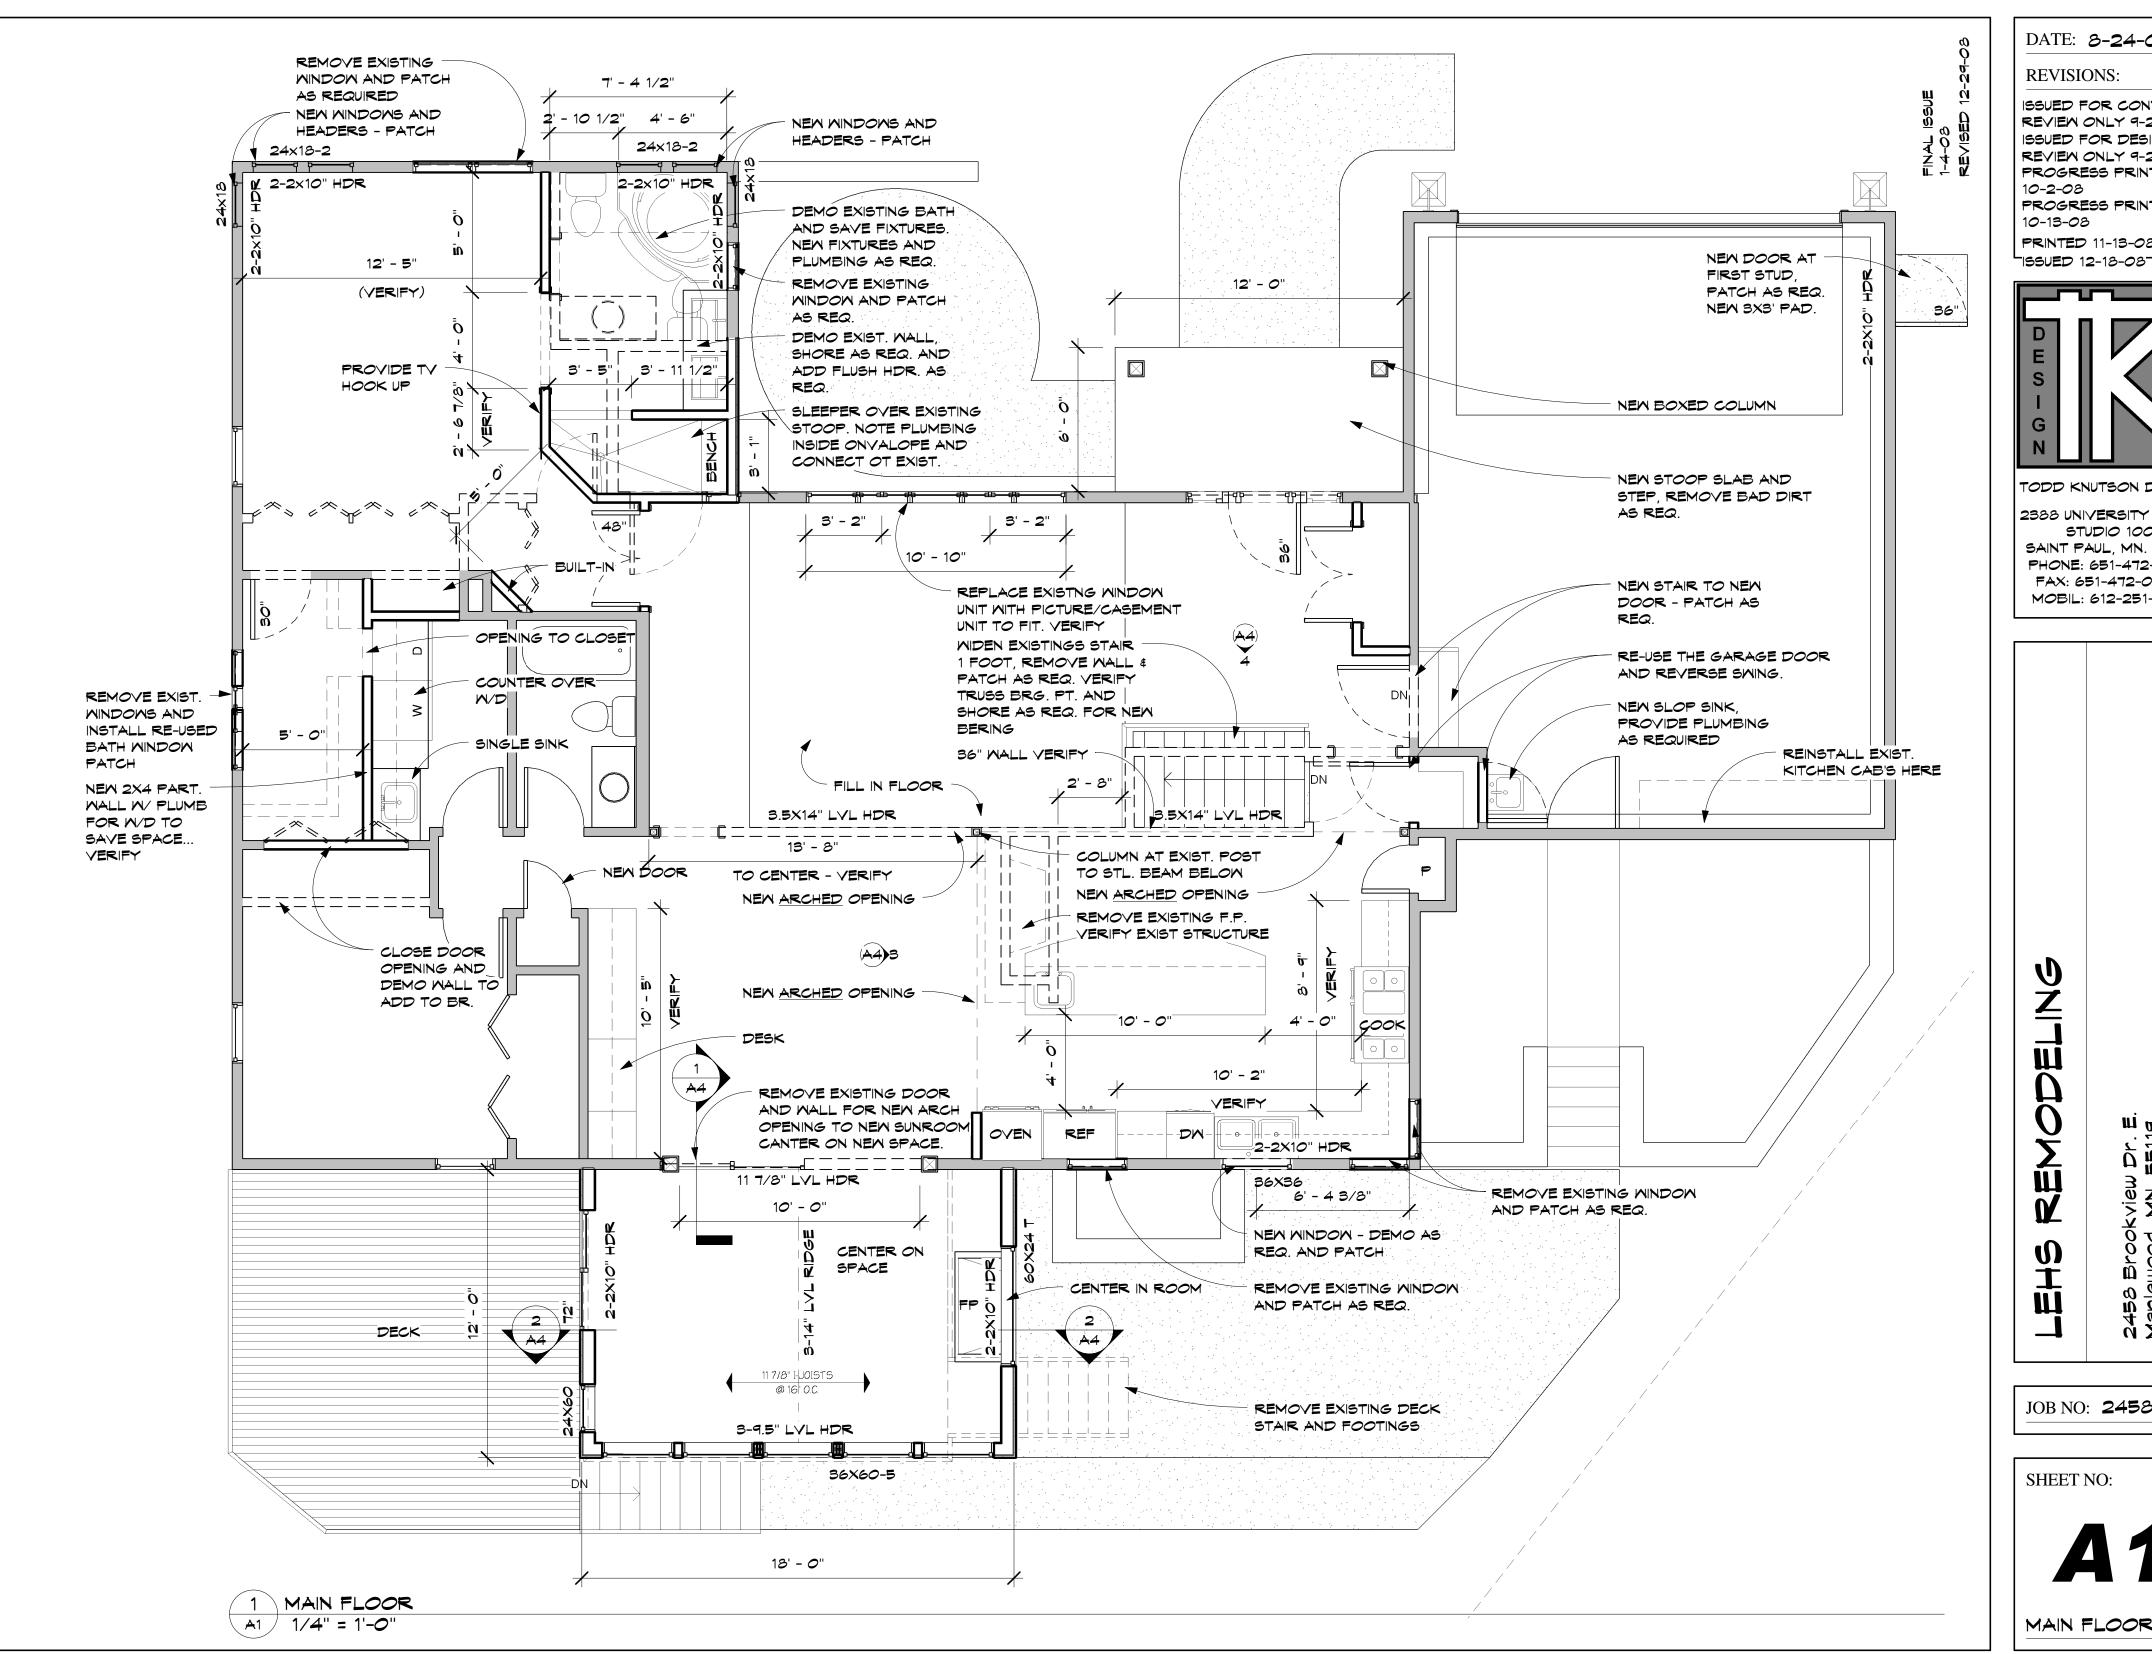

10-13-08 PRINTED 11-13-08

TODD KNUTSON DESIGN

2388 UNIVERSITY AV. W STUDIO 100 SAINT PAUL, MN. 55114 PHONE: 651-472-0054 FAX: 651-472-0060 MOBIL: 612-251-1041

O XOUTIN NOUTIN шь **7** iv = 2 iv = 2 风间  $\frac{1}{3}\frac{1}{8}$ 2459 Brook Maplewood, 1 アニア

JOB NO: **2458** 

SHEET NO:

MAIN FLOOR

DATE: 8-24-08

REVISIONS:

ISSUED FOR CONT.
REVIEW ONLY 9-22-08
ISSUED FOR DESIGN
REVIEW ONLY 9-23-08
PROGRESS PRINT
10-2-08
PROGRESS PRINT

10-13-08 PRINTED 11-13-08

LISSUED 12-18-08