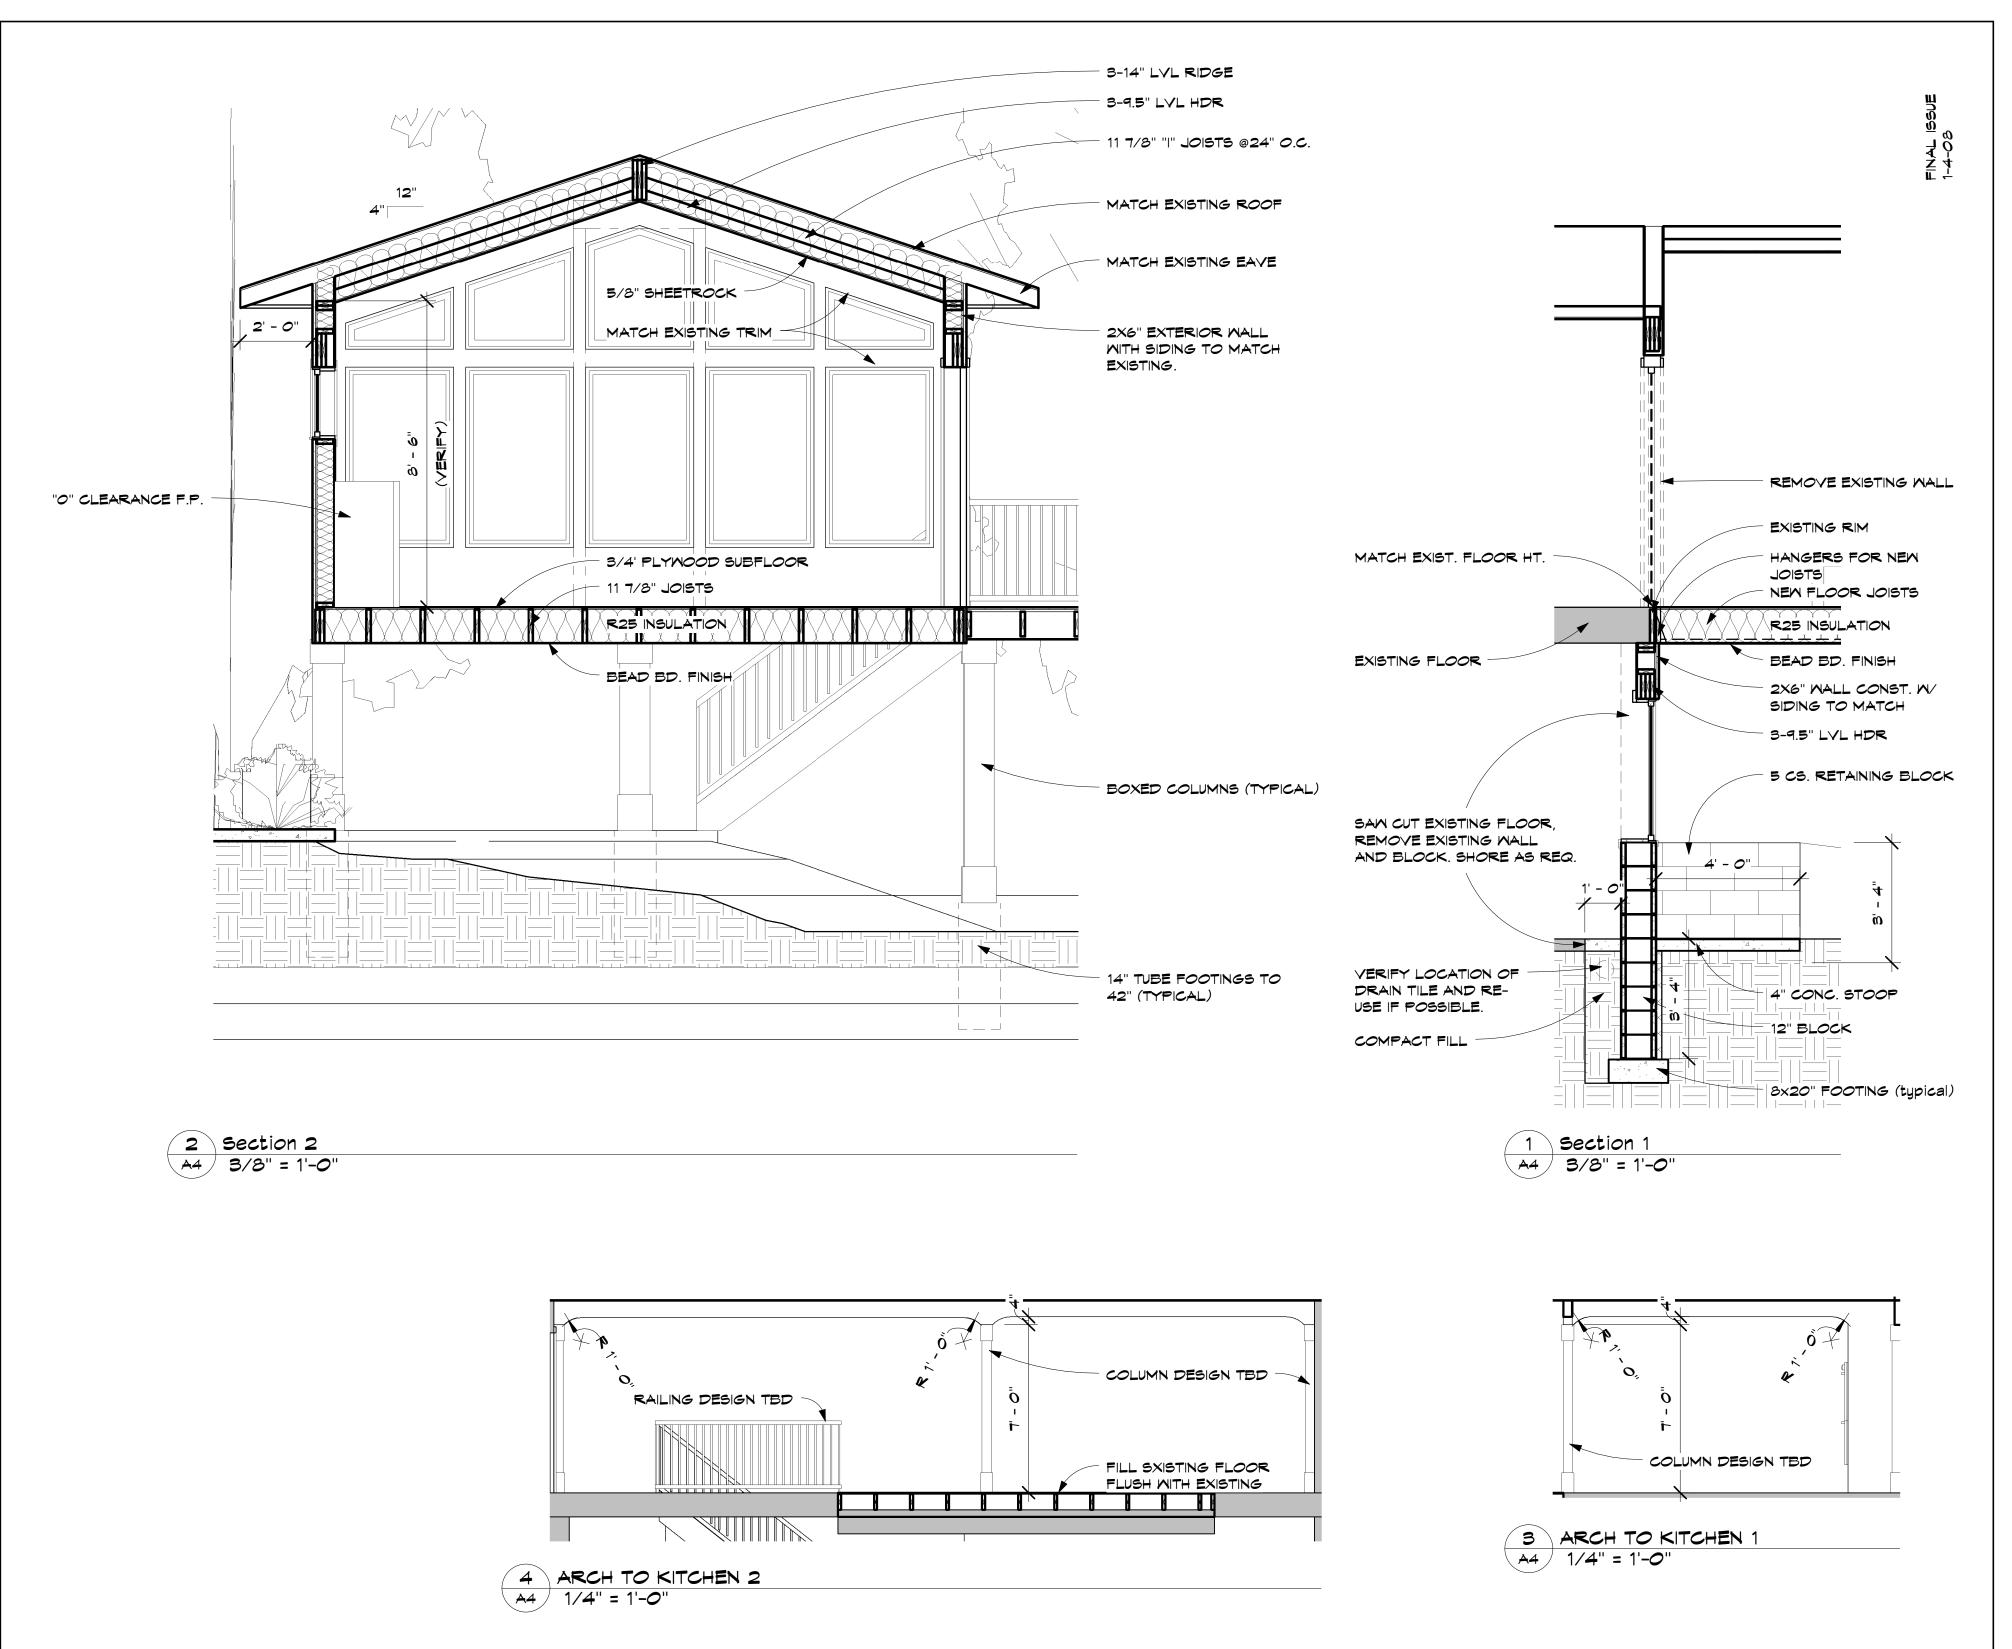

DATE: 8-24-08

**REVISIONS:** 

D E S - G N

TODD KNUTSON DESIGN

2388 UNIVERSITY AV. W. STUDIO 100 SAINT PAUL, MN. 55114 PHONE: 651-472-0054 FAX: 651-472-0060 MOBIL: 612-251-1041

LEHS REMODELING
2458 Brookview Dr. E.
Maplewood, MN. 55119

JOB NO: **2458** 

SHEET NO:

SECTIONS

3 3D View 3

DATE: 8-24-08
REVISIONS:

10-13-08

ISSUED FOR CONT.
REVIEW ONLY 9-22-08
ISSUED FOR DESIGN
REVIEW ONLY 9-23-08
PROGRESS PRINT
10-2-08
PROGRESS PRINT

PRINTED 11-13-08 ISSUED 12-18-08