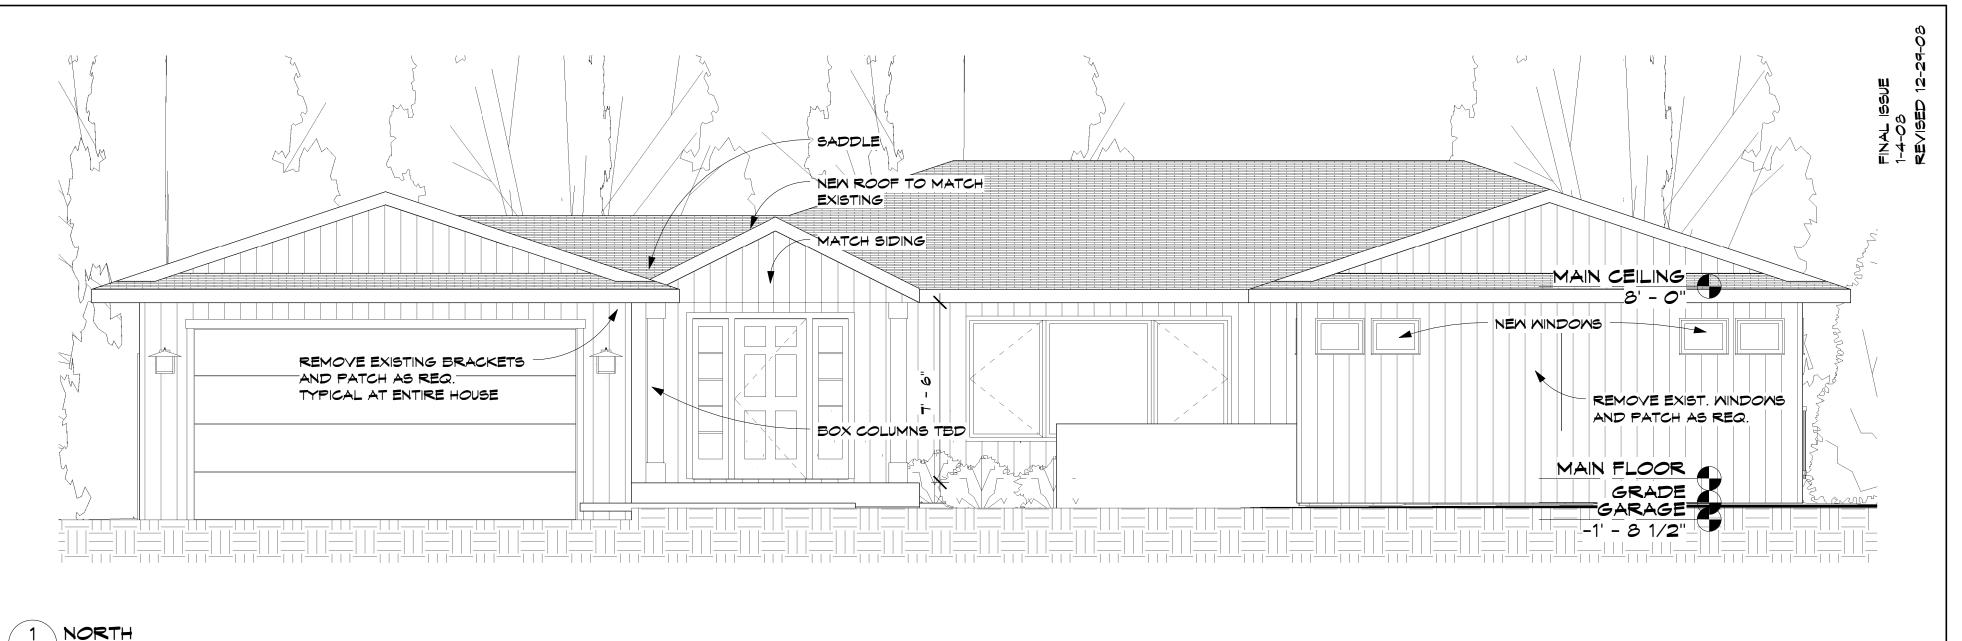

D E S - G N

TODD KNUTSON DESIGN

2388 UNIVERSITY AV. M. STUDIO 100 SAINT PAUL, MN. 55114

SAINT PAUL, MN. 55114 PHONE: 651-472-0054 FAX: 651-472-0060 MOBIL: 612-251-1041

REMODELING

フロエのエリア

2458 Brookview Maplewood, MN.

. Т. П. Б.

JOB NO: **245**8

SHEET NO:

ELEVATIONS

1/4" = 1'-0"

2 EAST

A2 / 1/4" = 1'-0"

1/4/2009 9:23:59 PM