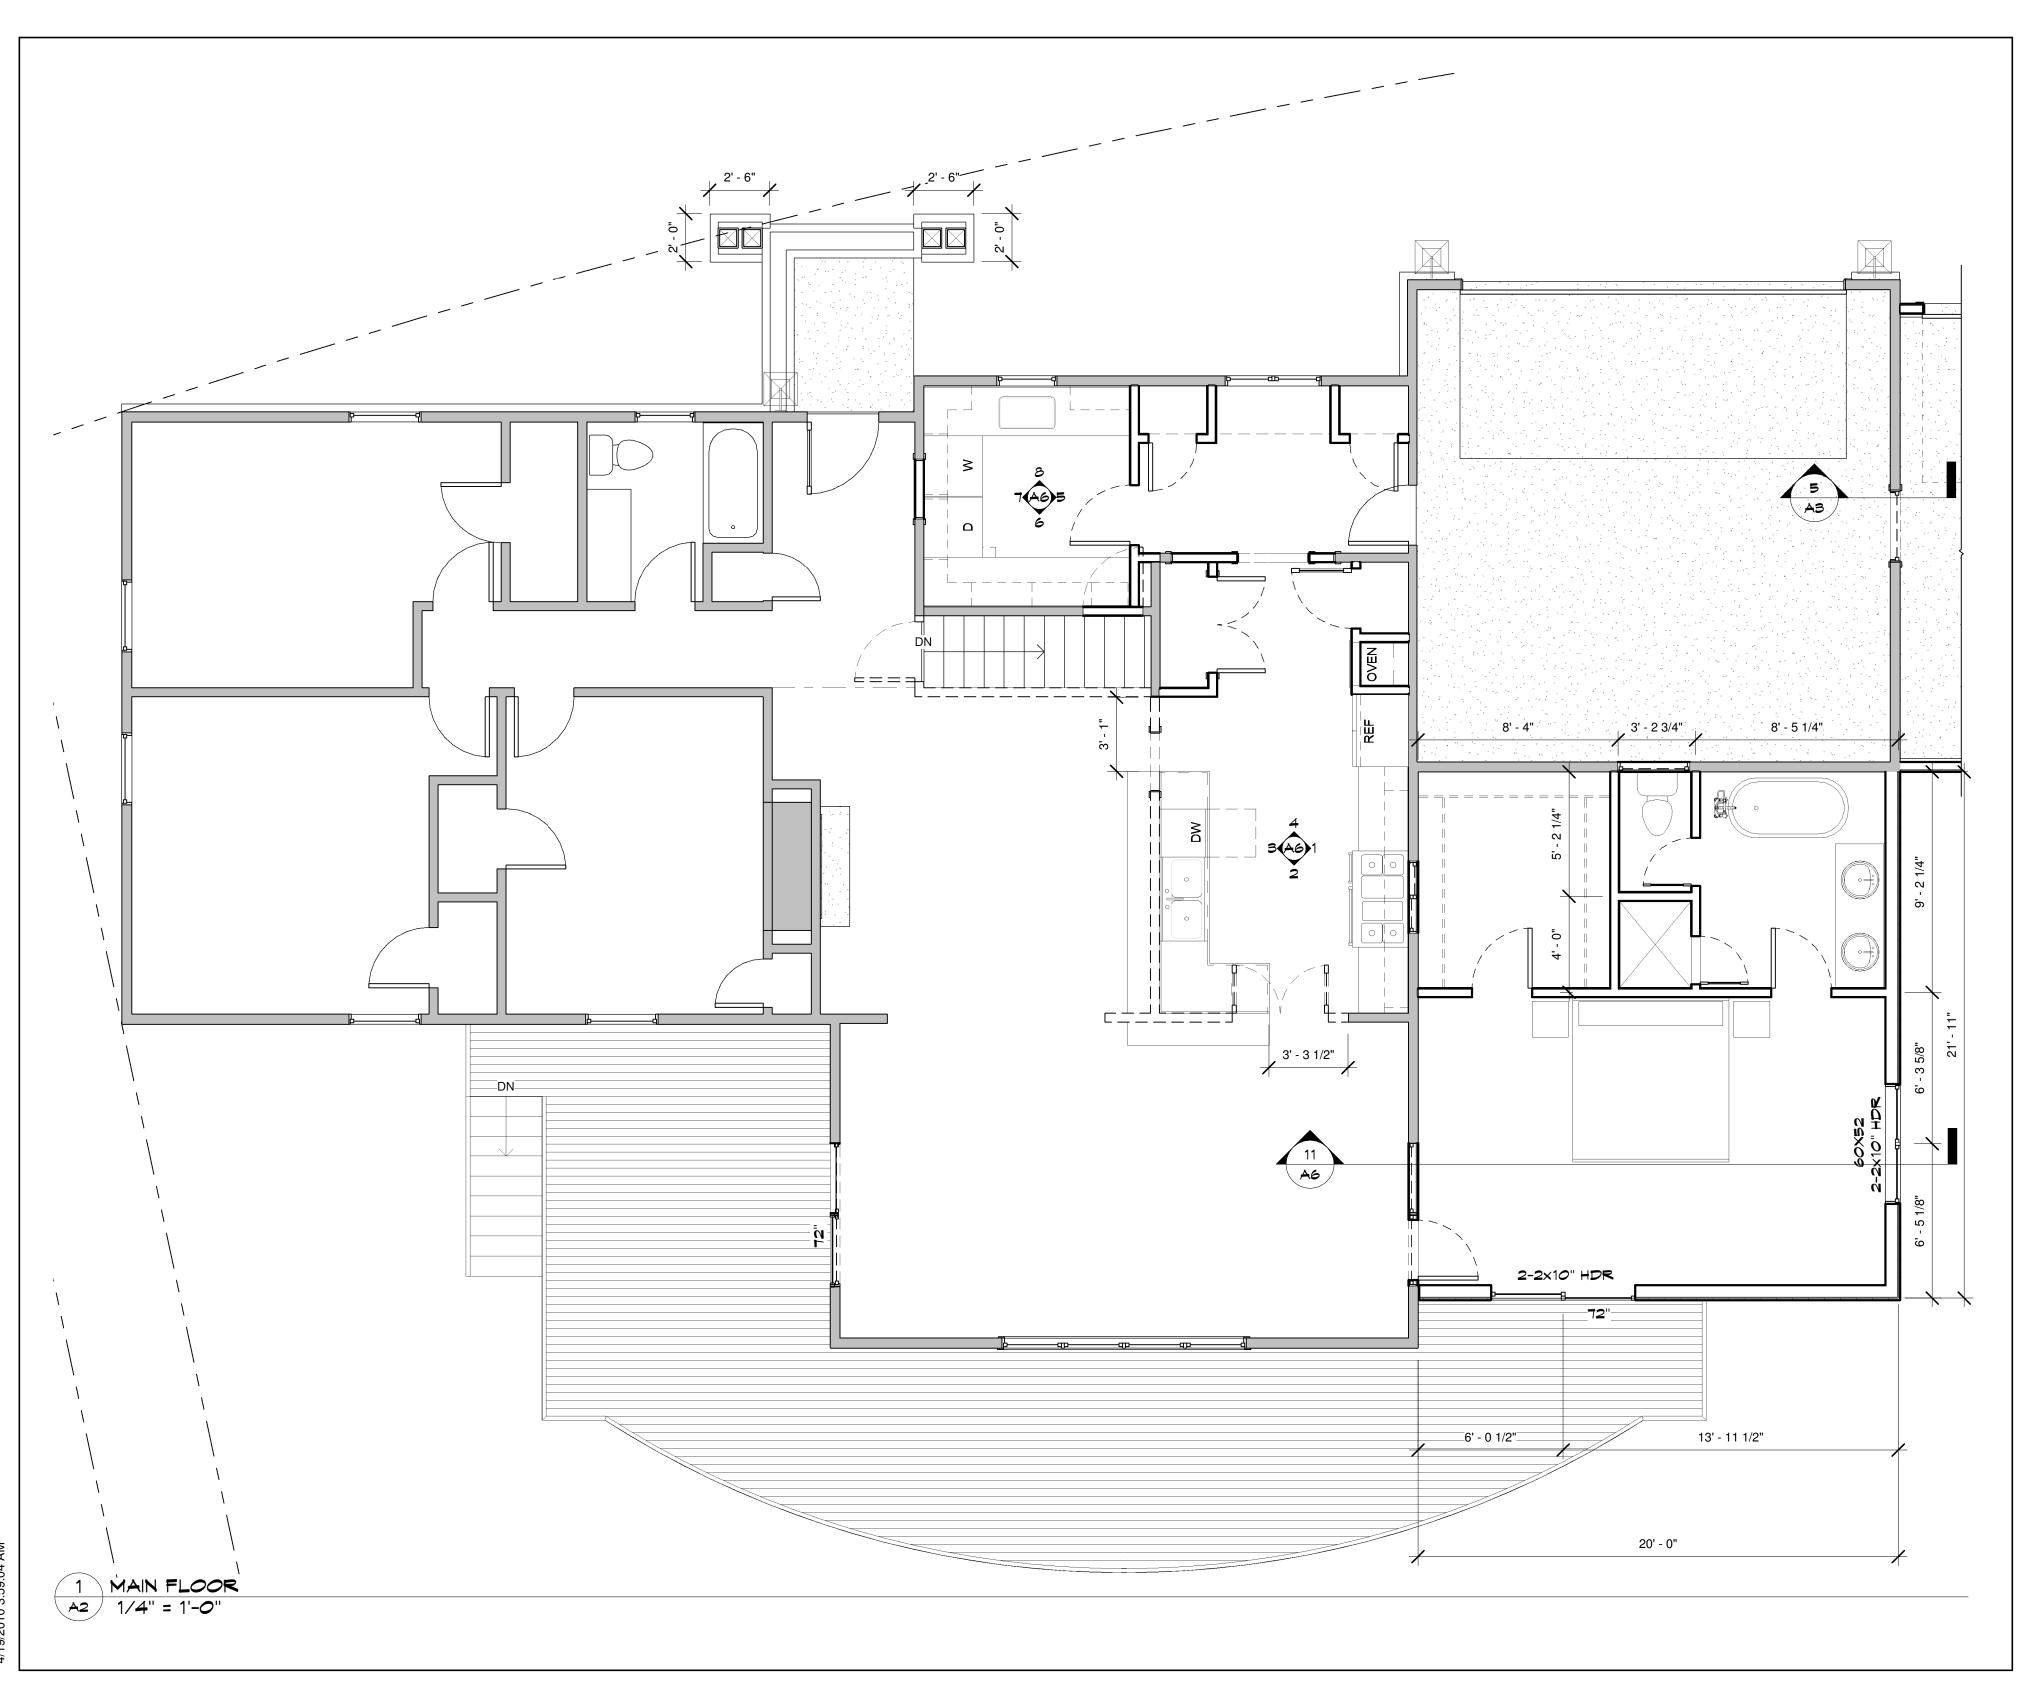

## DITTRICH REMODER. 5245 RICHMOOD DR. EDINA, MN. 55436

JOB NO: OSXX

SHEET NO:

**A2** 

MAIN FLOOR