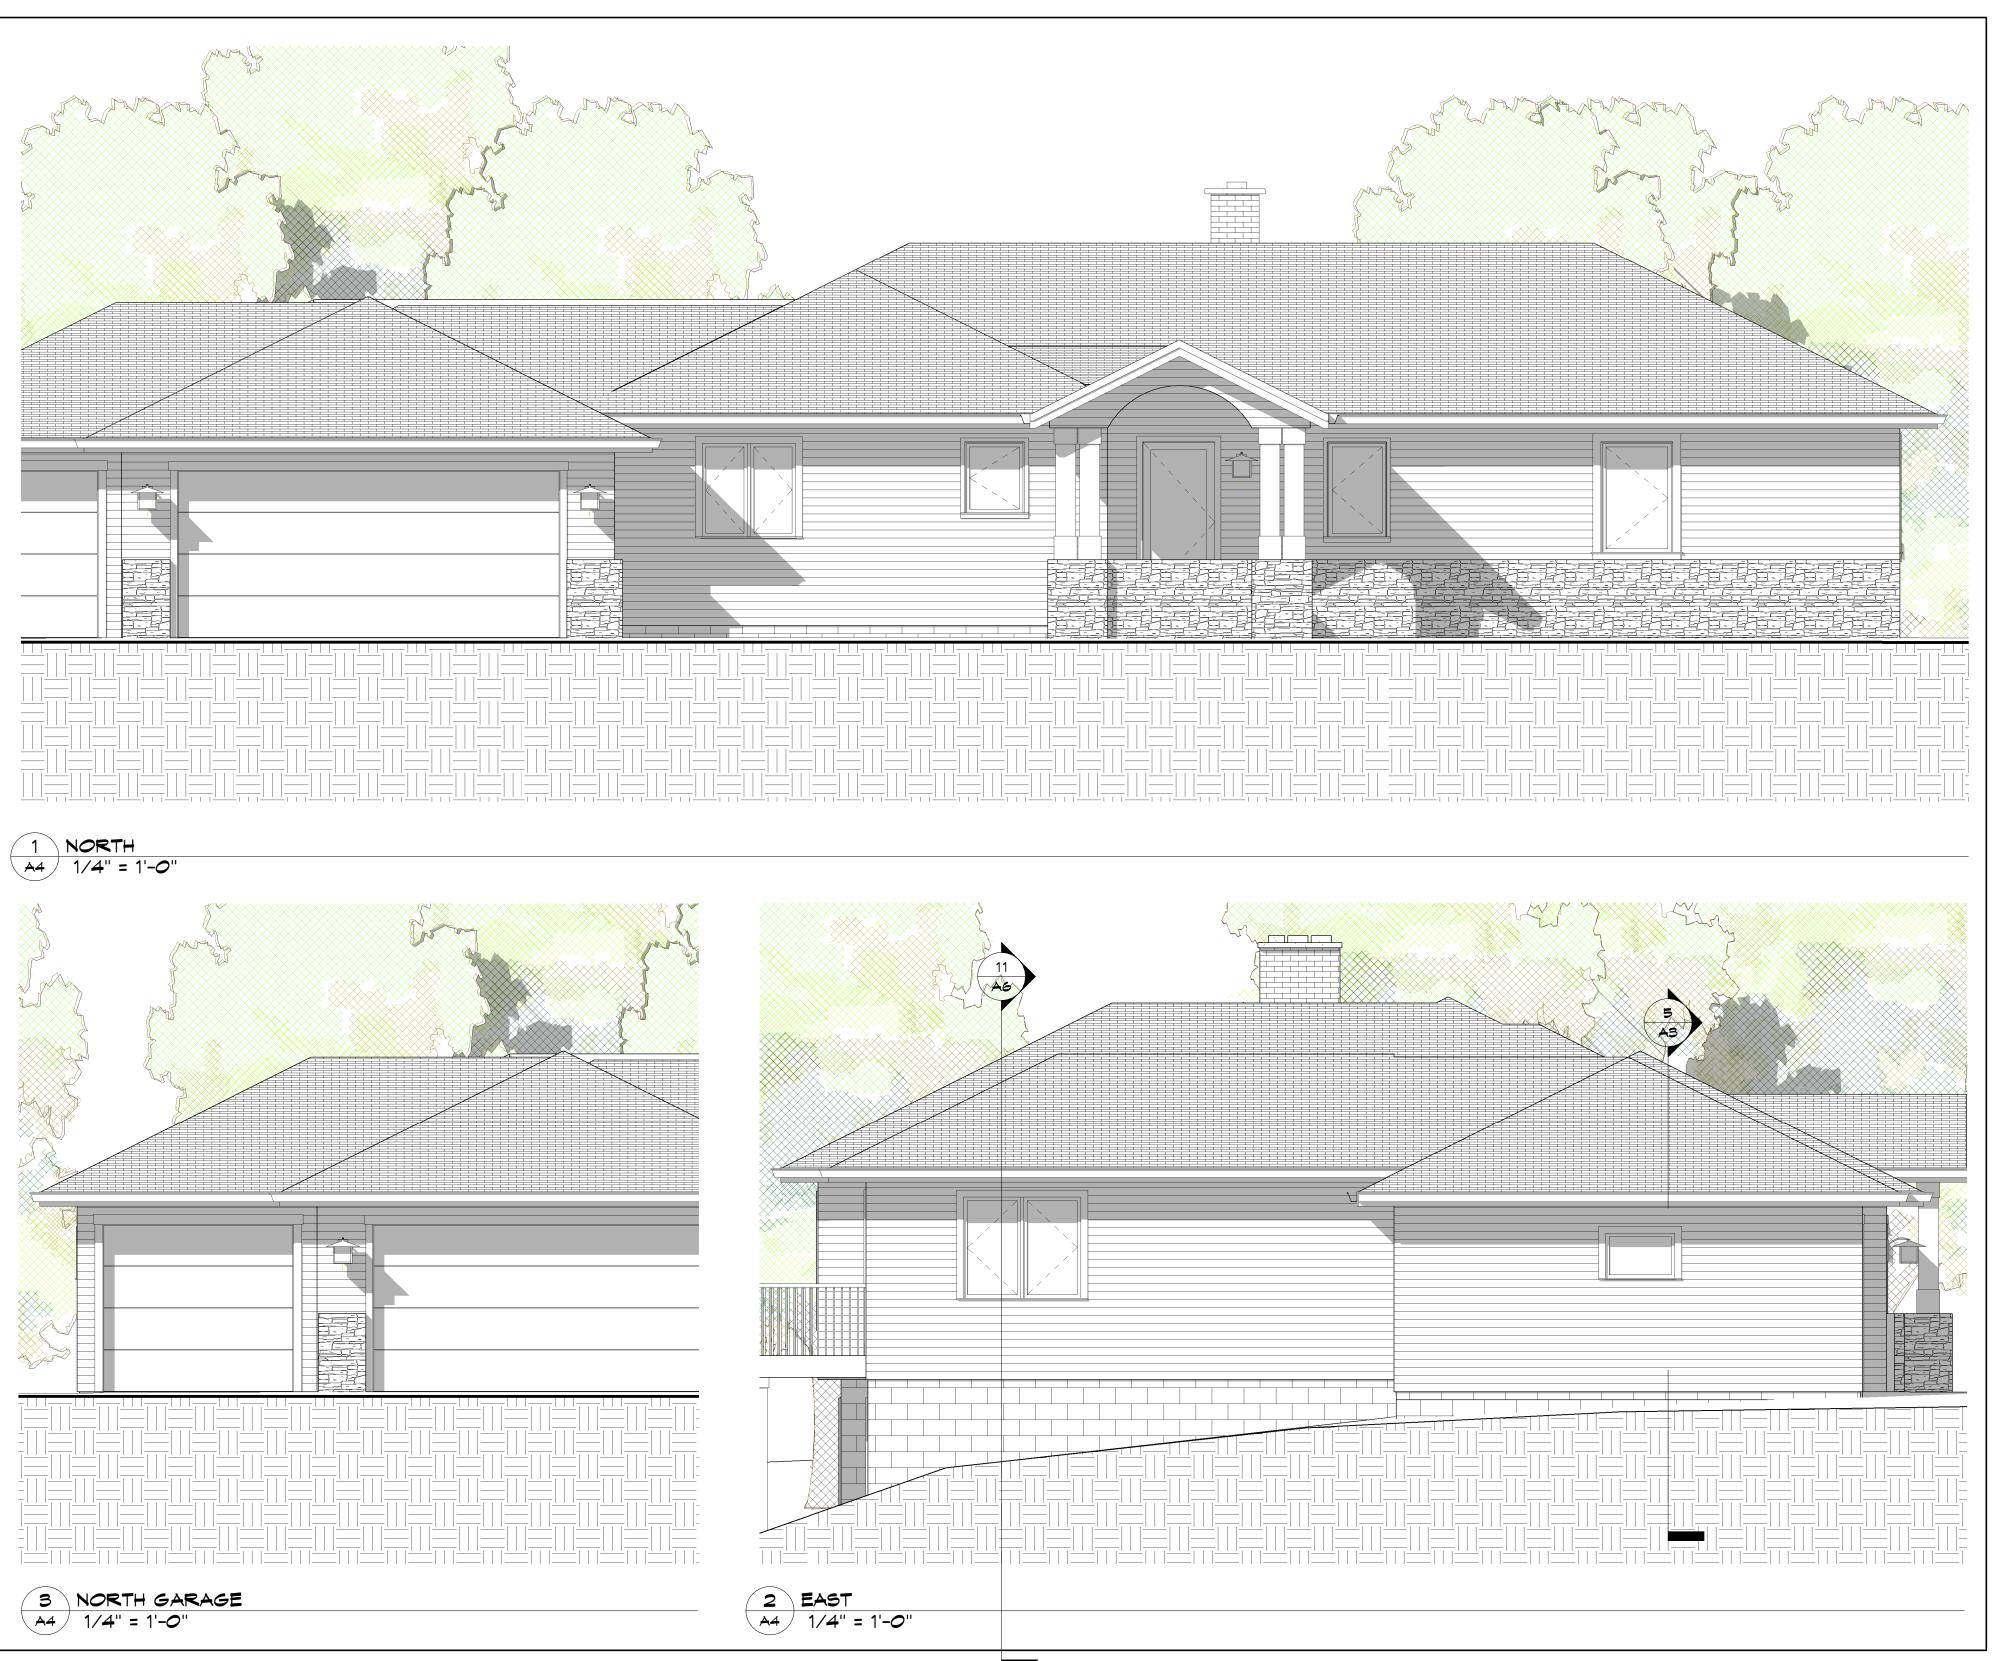

## DIETRICH REMODEL

5245 RICHWOOD DR Edina, Mn. 55436

JOB NO: OSXX

SHEET NO:

ELEVATIONS