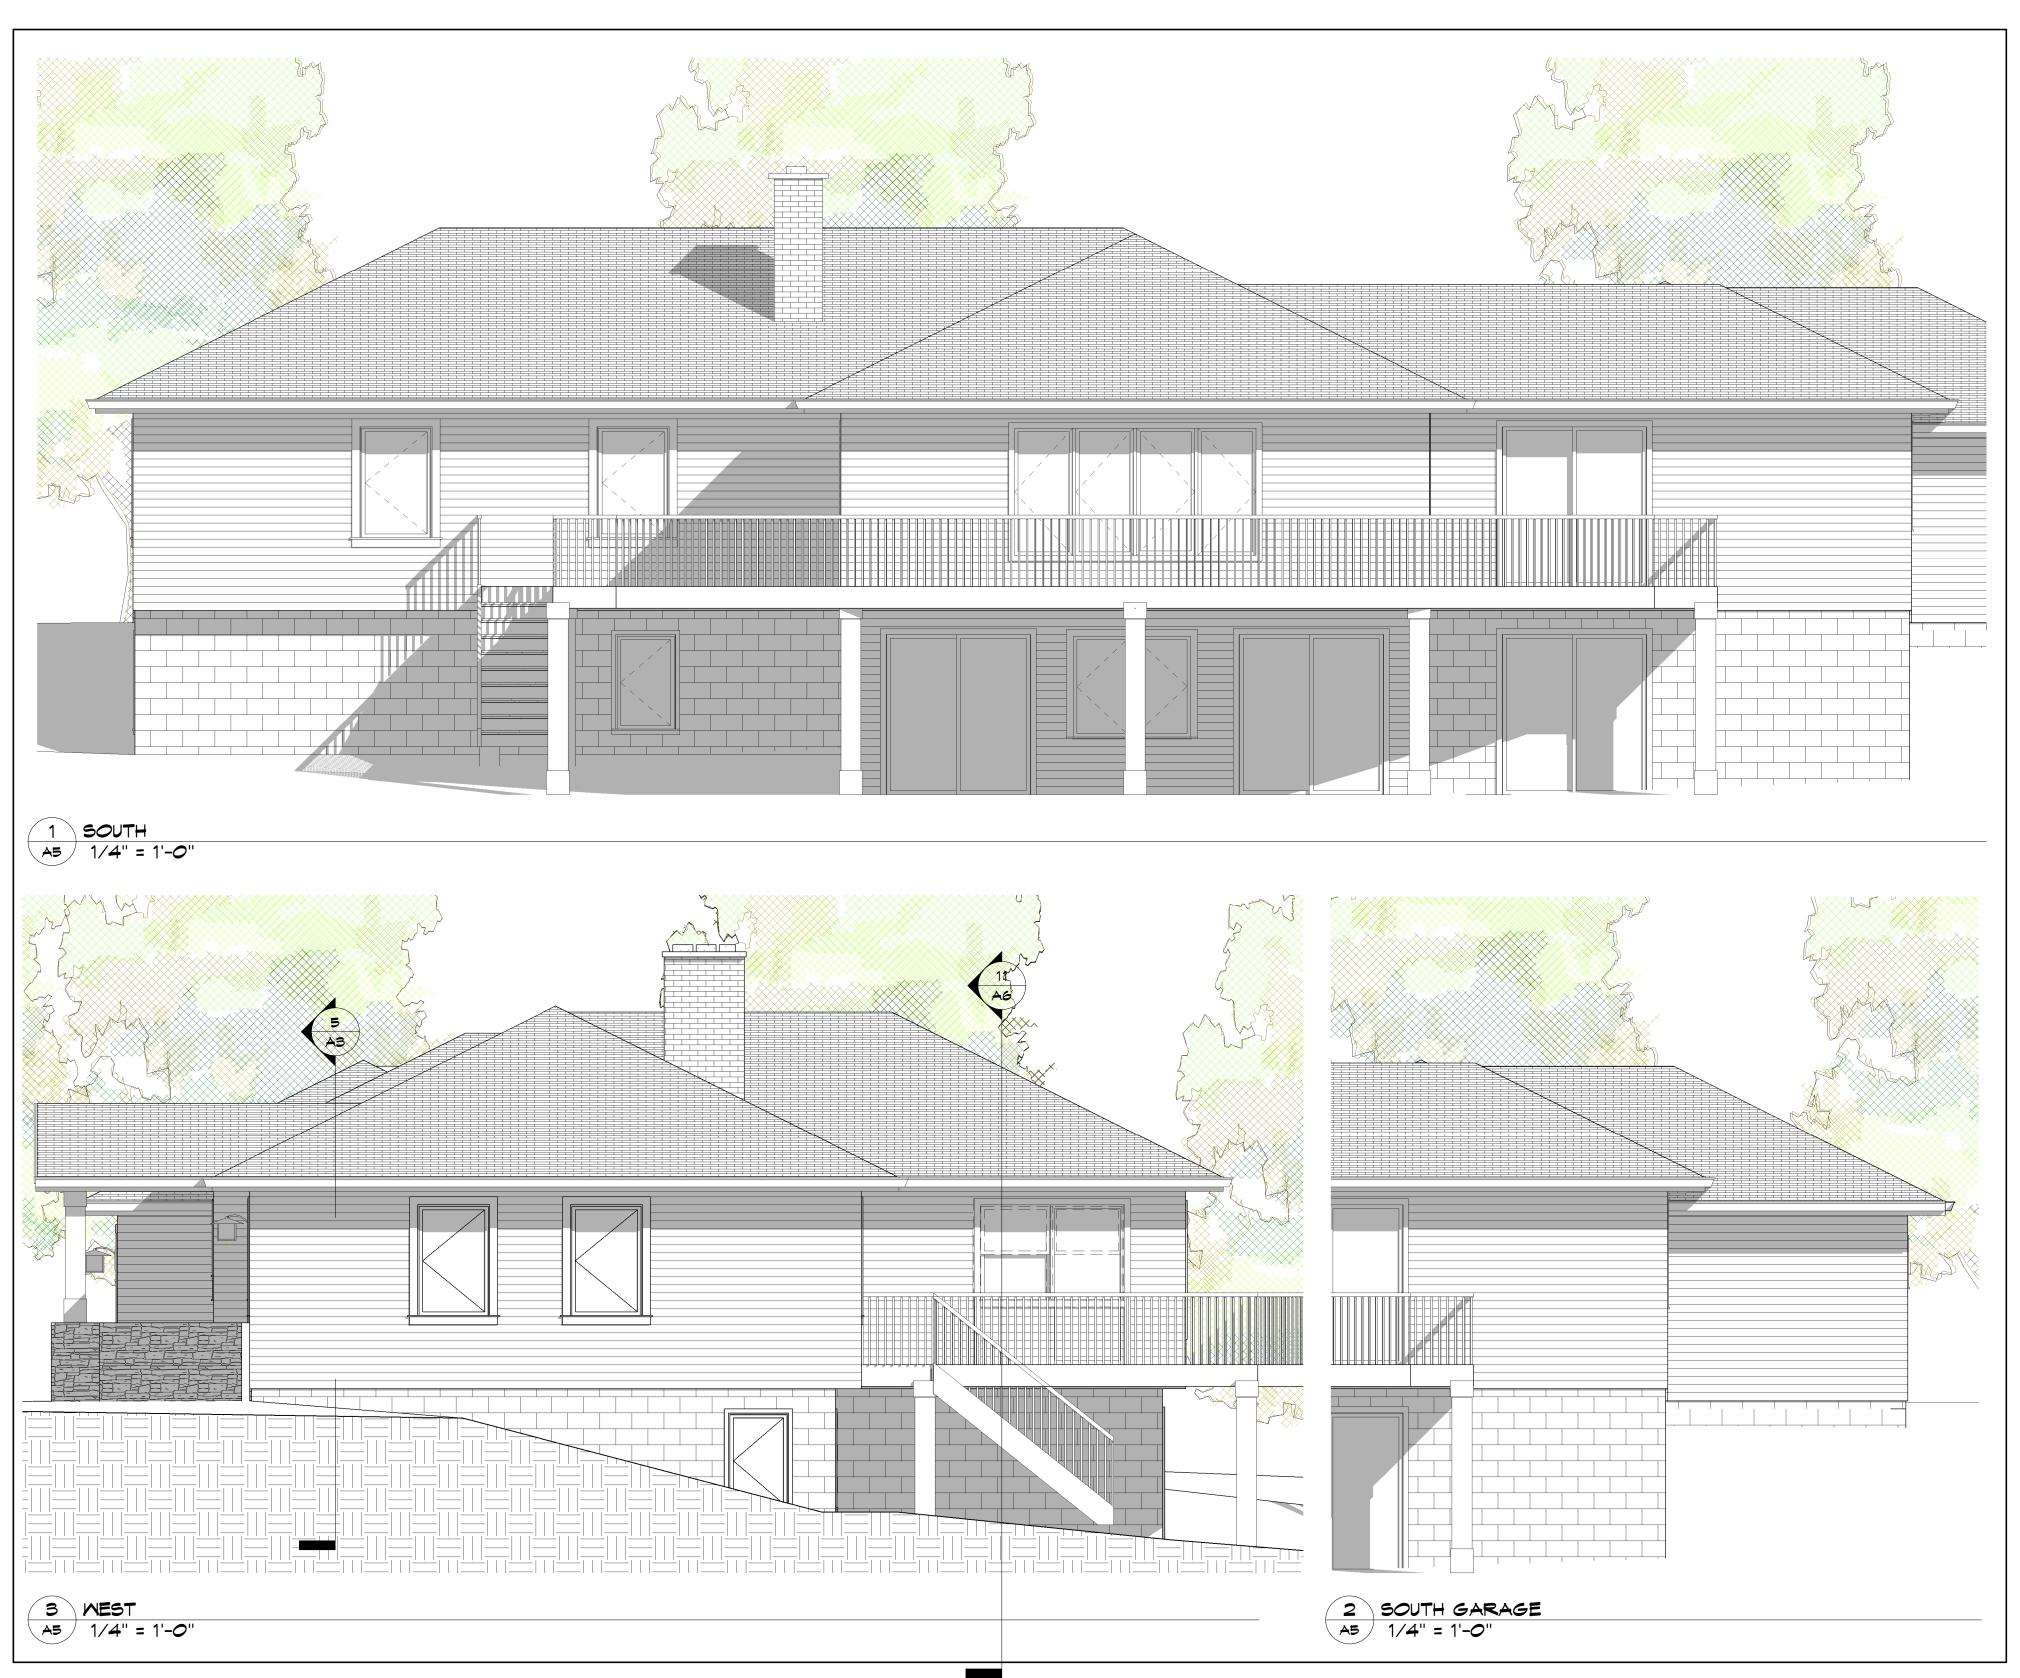

DIETRICH RENODEL

5245 RICHWOOD UF Edina, Mn. 55436

JOB NO: OSXX

SHEET NO:

**A5** 

ELEVATIONS

4/19/2010 4:02:38 AM