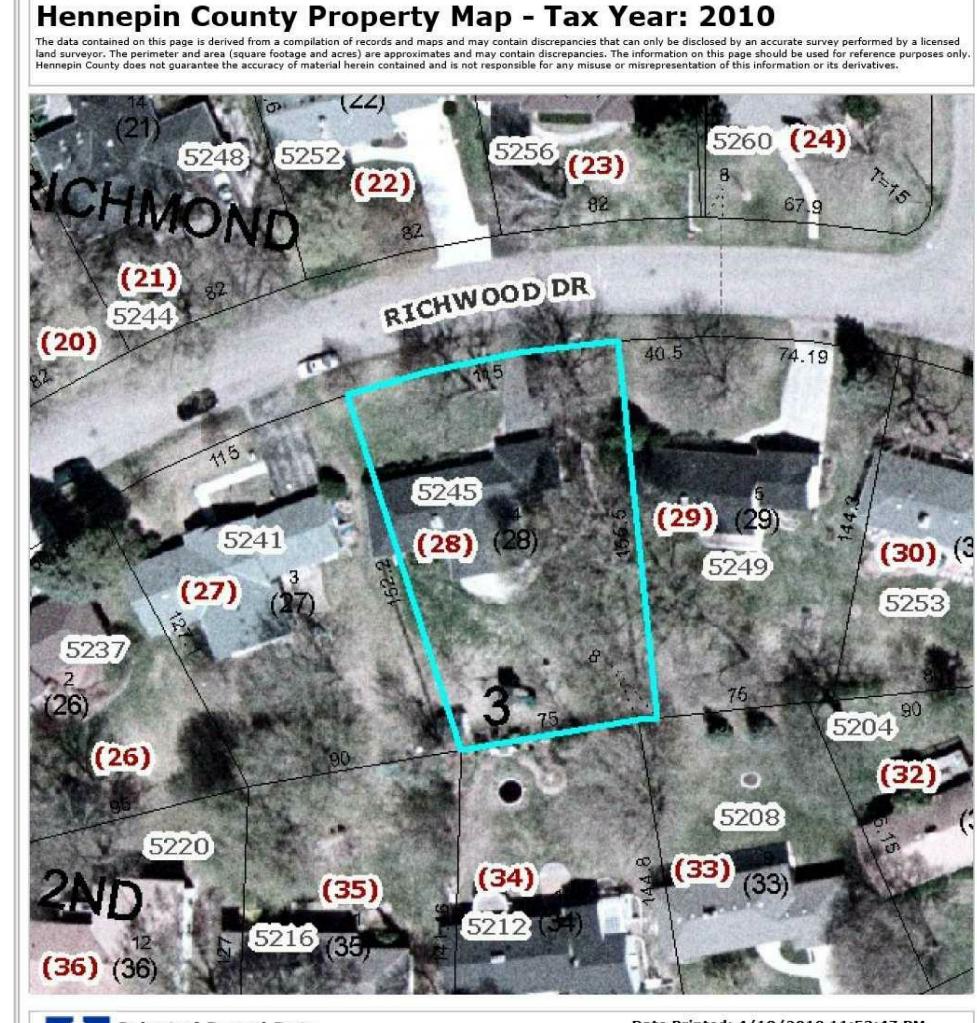

## DIETRICH REMODEL

Selected Parcel Data Parcel ID: 33-117-21-22-0028

Owner Name: G D & C O DIETRICH

Parcel Address: 5245 RICHWOOD DR, EDINA, MN 55436

**Property Type: RESIDENTIAL** 

Homestead: HOMESTEAD

Market Total: \$332,400.00

Area (sqft): 15096

Area (acres): 0.35

A-T-B: TORRENS

Tax Total: \$4,661.54

Date Printed: 4/10/2010 11:53:47 PM

Current Parcel Date: 4/5/2010

Sale Price: \$149,000.00 Sale Date: 11/1992

Sale Code: WARRANTY DEED