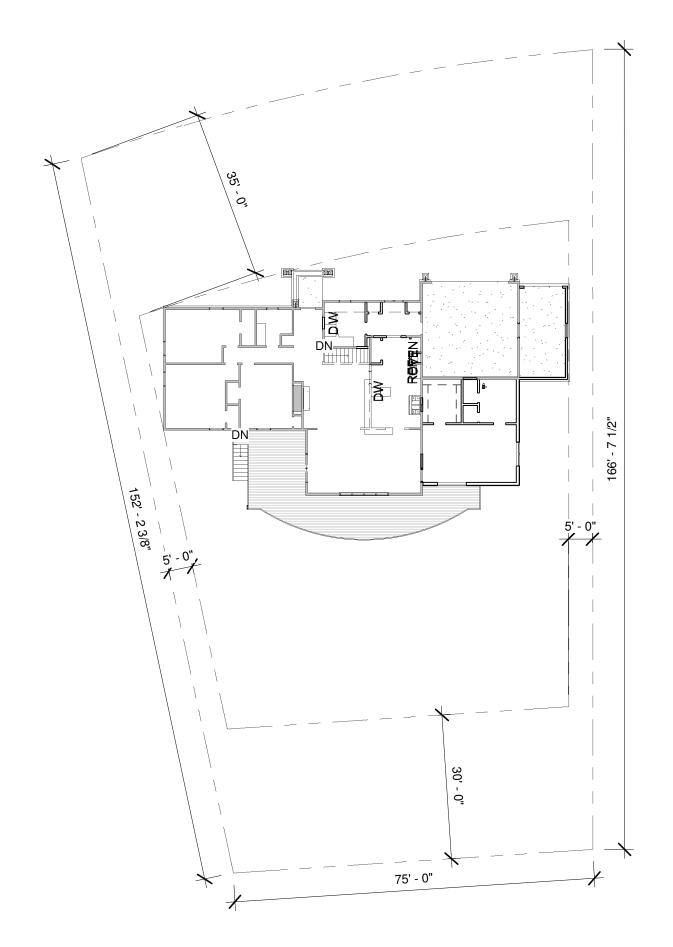

## DIETRICH REMODEL

Selected Parcel Data Parcel ID: 33-117-21-22-0028

Owner Name: G D & C O DIETRICH

Parcel Address: 5245 RICHWOOD DR, EDINA, MN 55436

**Property Type: RESIDENTIAL** 

Homestead: HOMESTEAD

Market Total: \$332,400.00

Area (sqft): 15096

Area (acres): 0.35

A-T-B: TORRENS

Tax Total: \$4,661.54

Date Printed: 4/10/2010 11:53:47 PM

Current Parcel Date: 4/5/2010

Sale Price: \$149,000.00 Sale Date: 11/1992

Sale Code: WARRANTY DEED