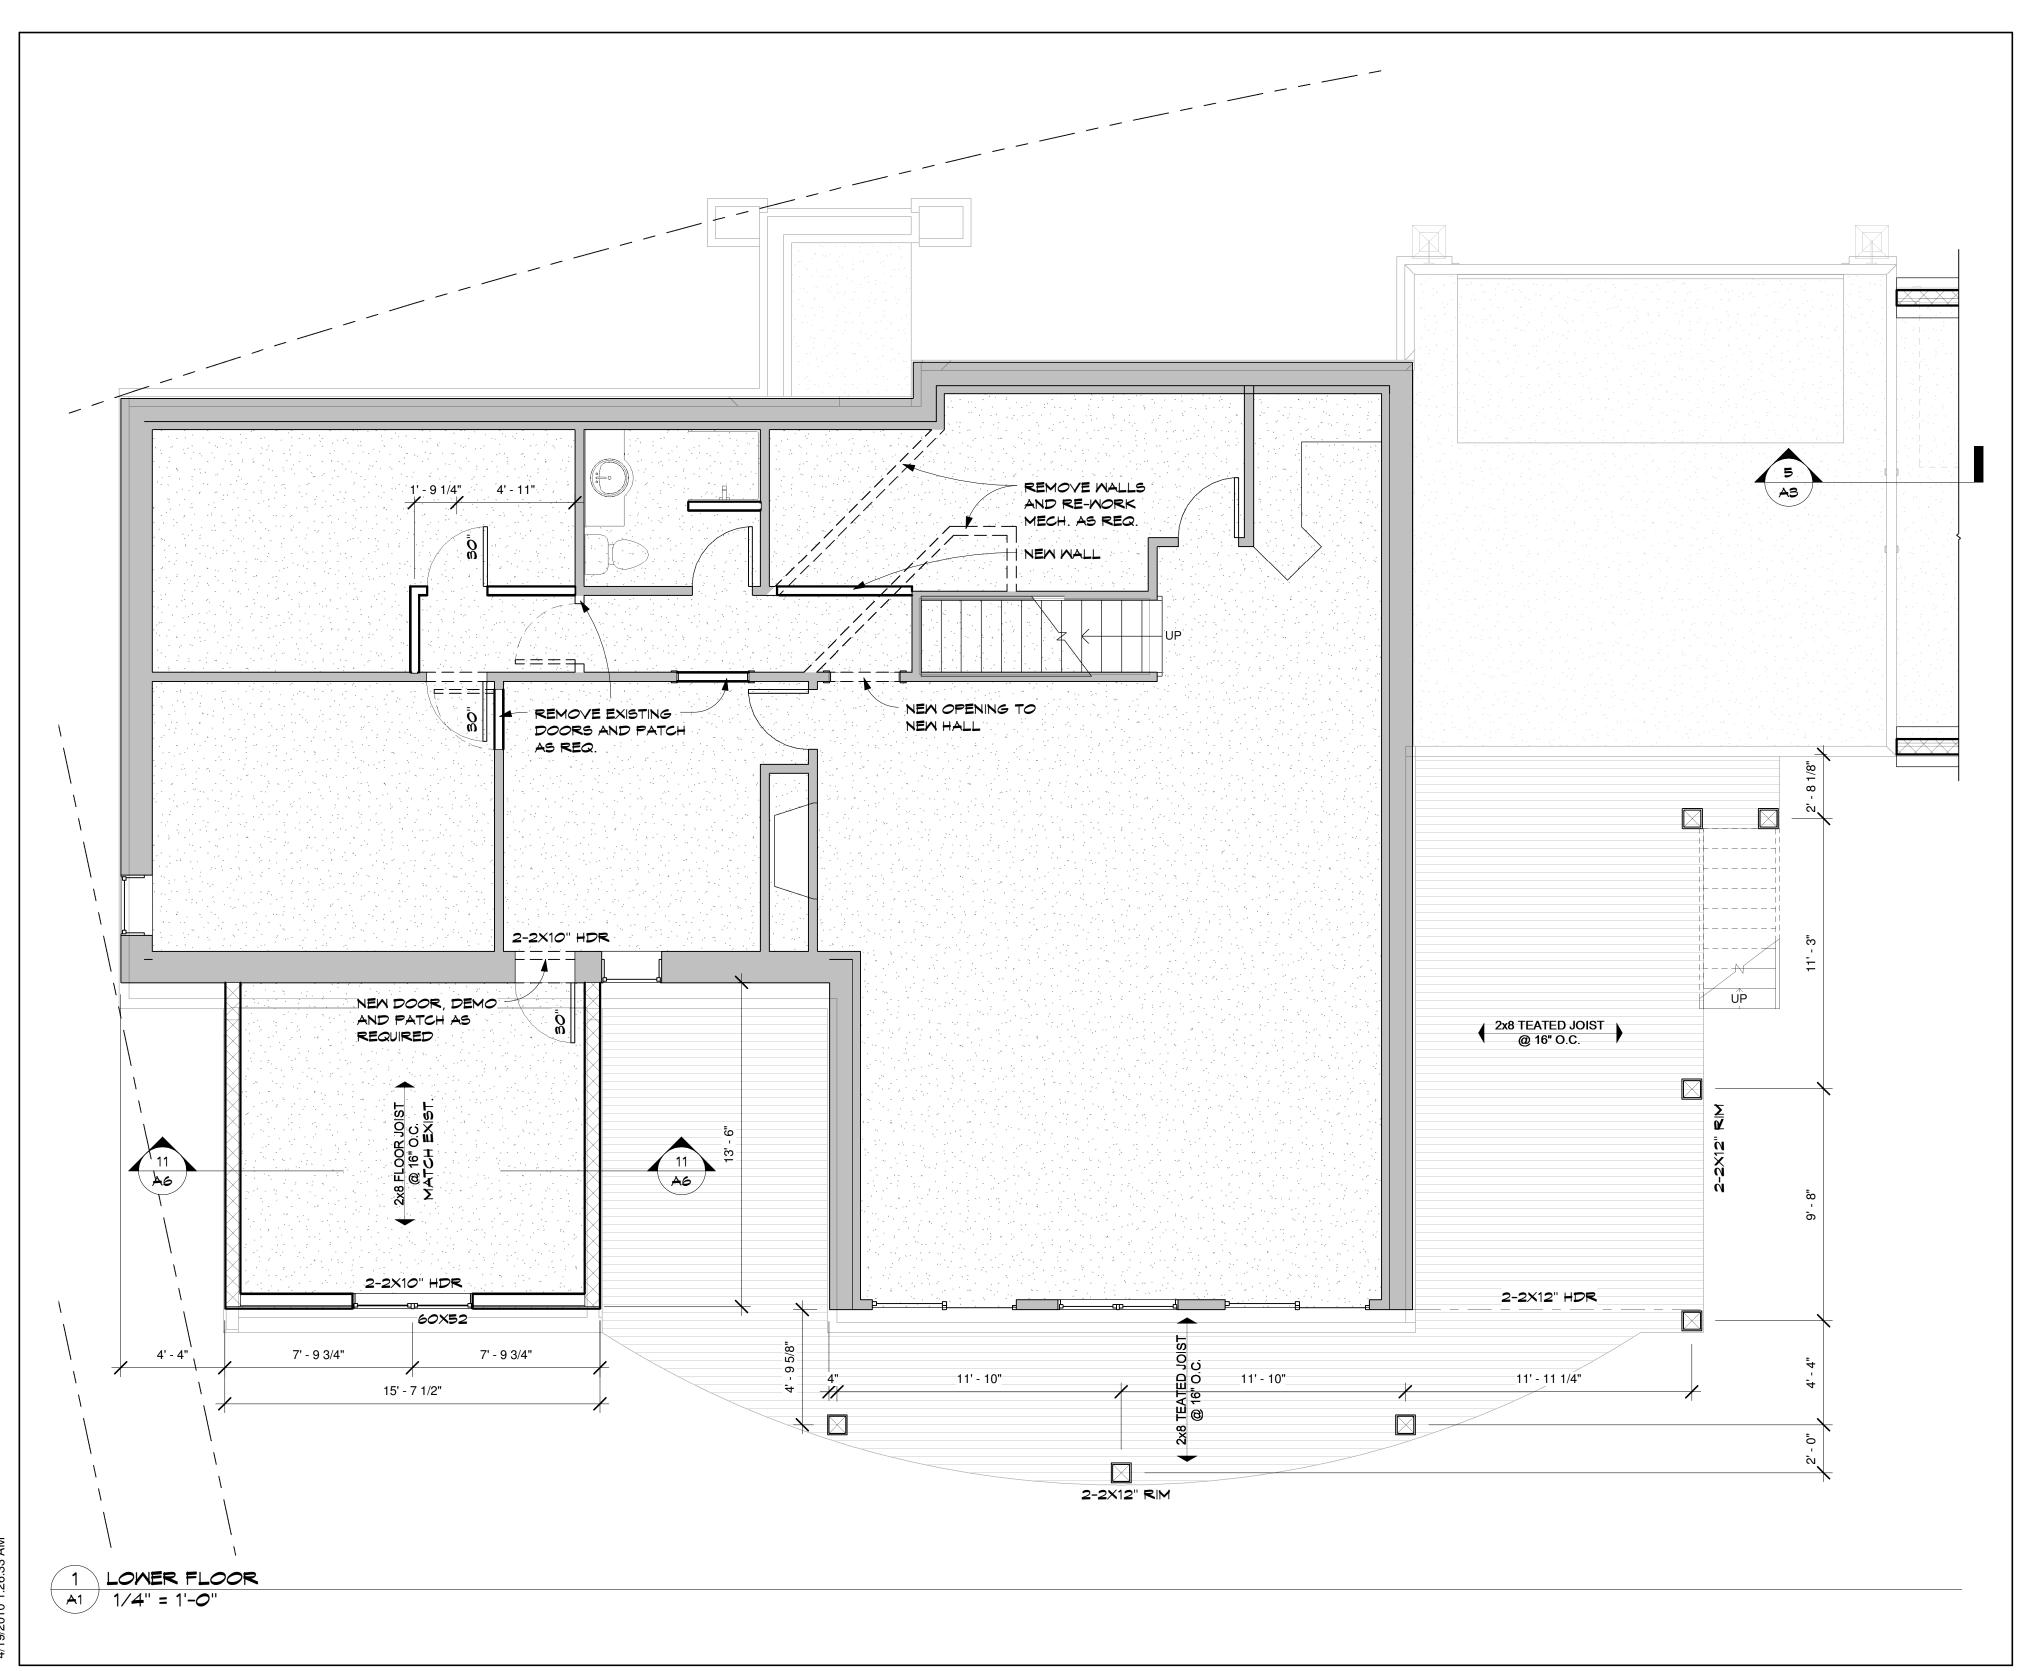

## DIETRICH REMODEL

5245 RICHXOOD DR. EDINA, MN. 55436

JOB NO: OSXX

SHEET NO:

LOWER PLAN