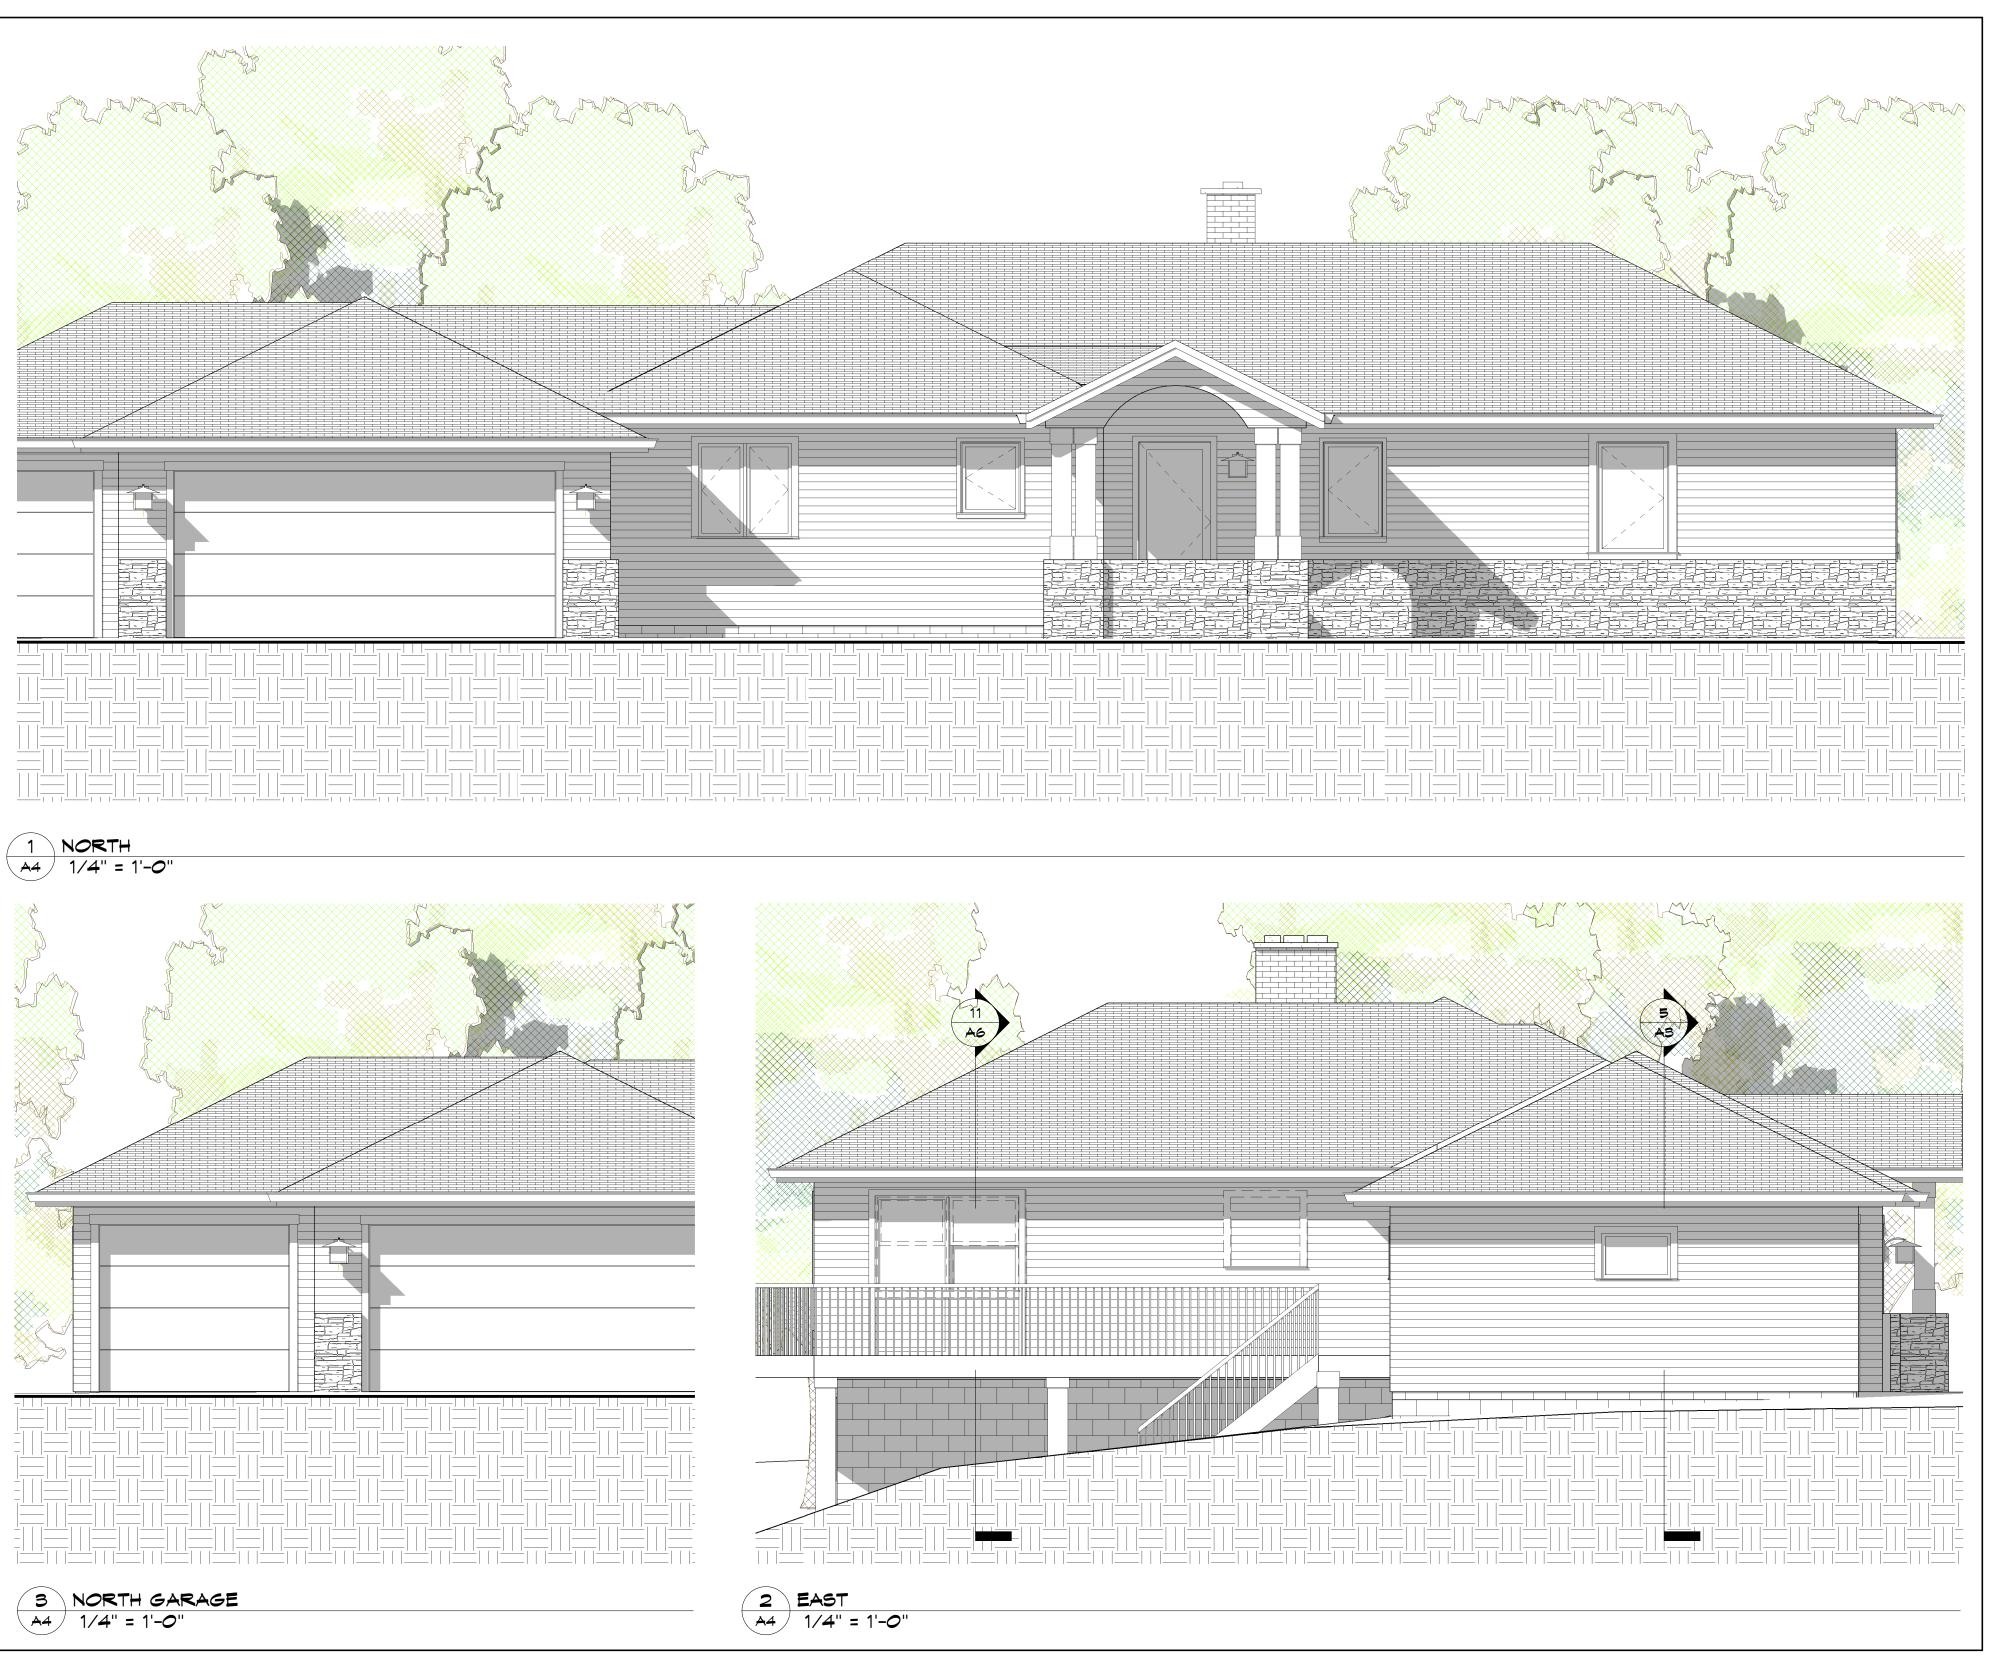

DIETRICH REMODEL

5245 RICHMOOD 1 EDINA, MN. 55436

 $\boldsymbol{D}$ 

JOB NO: OSXX

SHEET NO:

ELEVATIONS