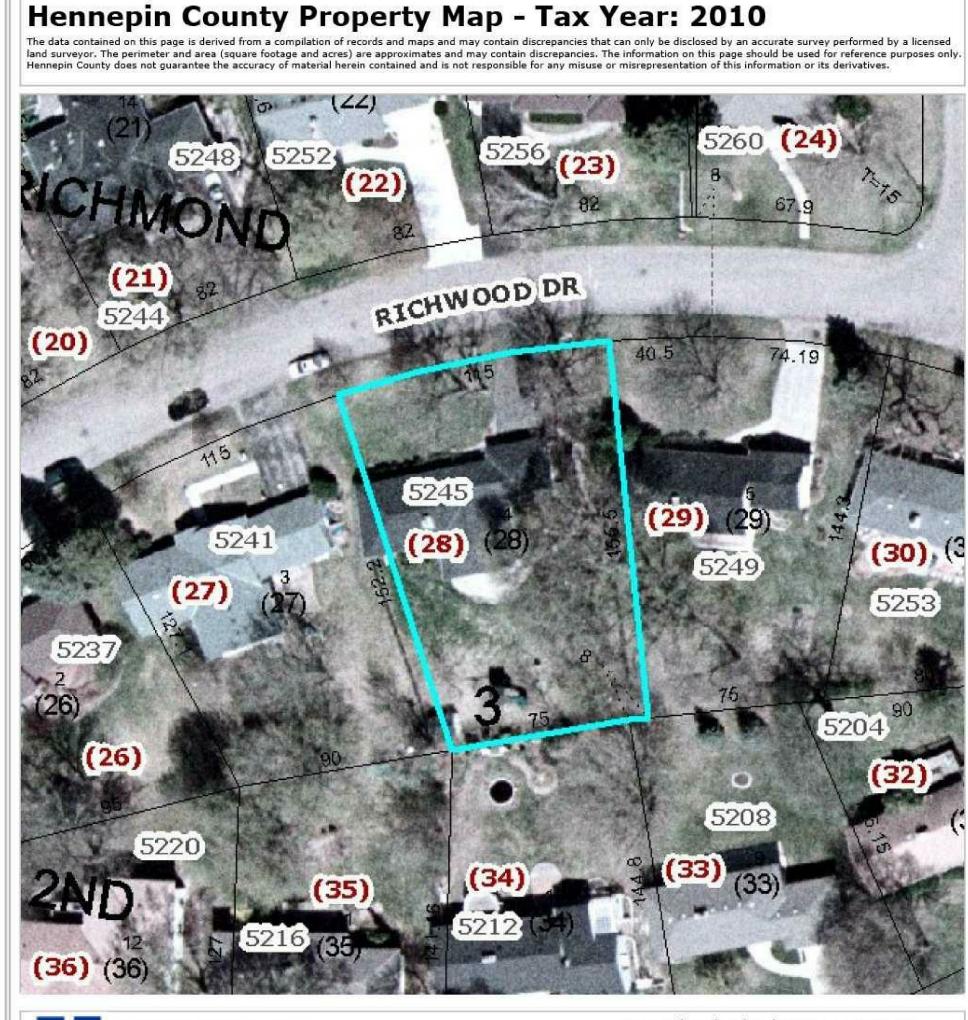

## DIETRICH REMODEL

Selected Parcel Data Parcel ID: 33-117-21-22-0028

Owner Name: G D & C O DIETRICH

**Property Type: RESIDENTIAL** 

Homestead: HOMESTEAD

Market Total: \$332,400.00

Area (sqft): 15096 Area (acres): 0.35

A-T-B: TORRENS

Tax Total: \$4,661.54

Parcel Address: 5245 RICHWOOD DR, EDINA, MN 55436

Date Printed: 4/10/2010 11:53:47 PM Current Parcel Date: 4/5/2010

Sale Price: \$149,000.00 Sale Date: 11/1992 Sale Code: WARRANTY DEED