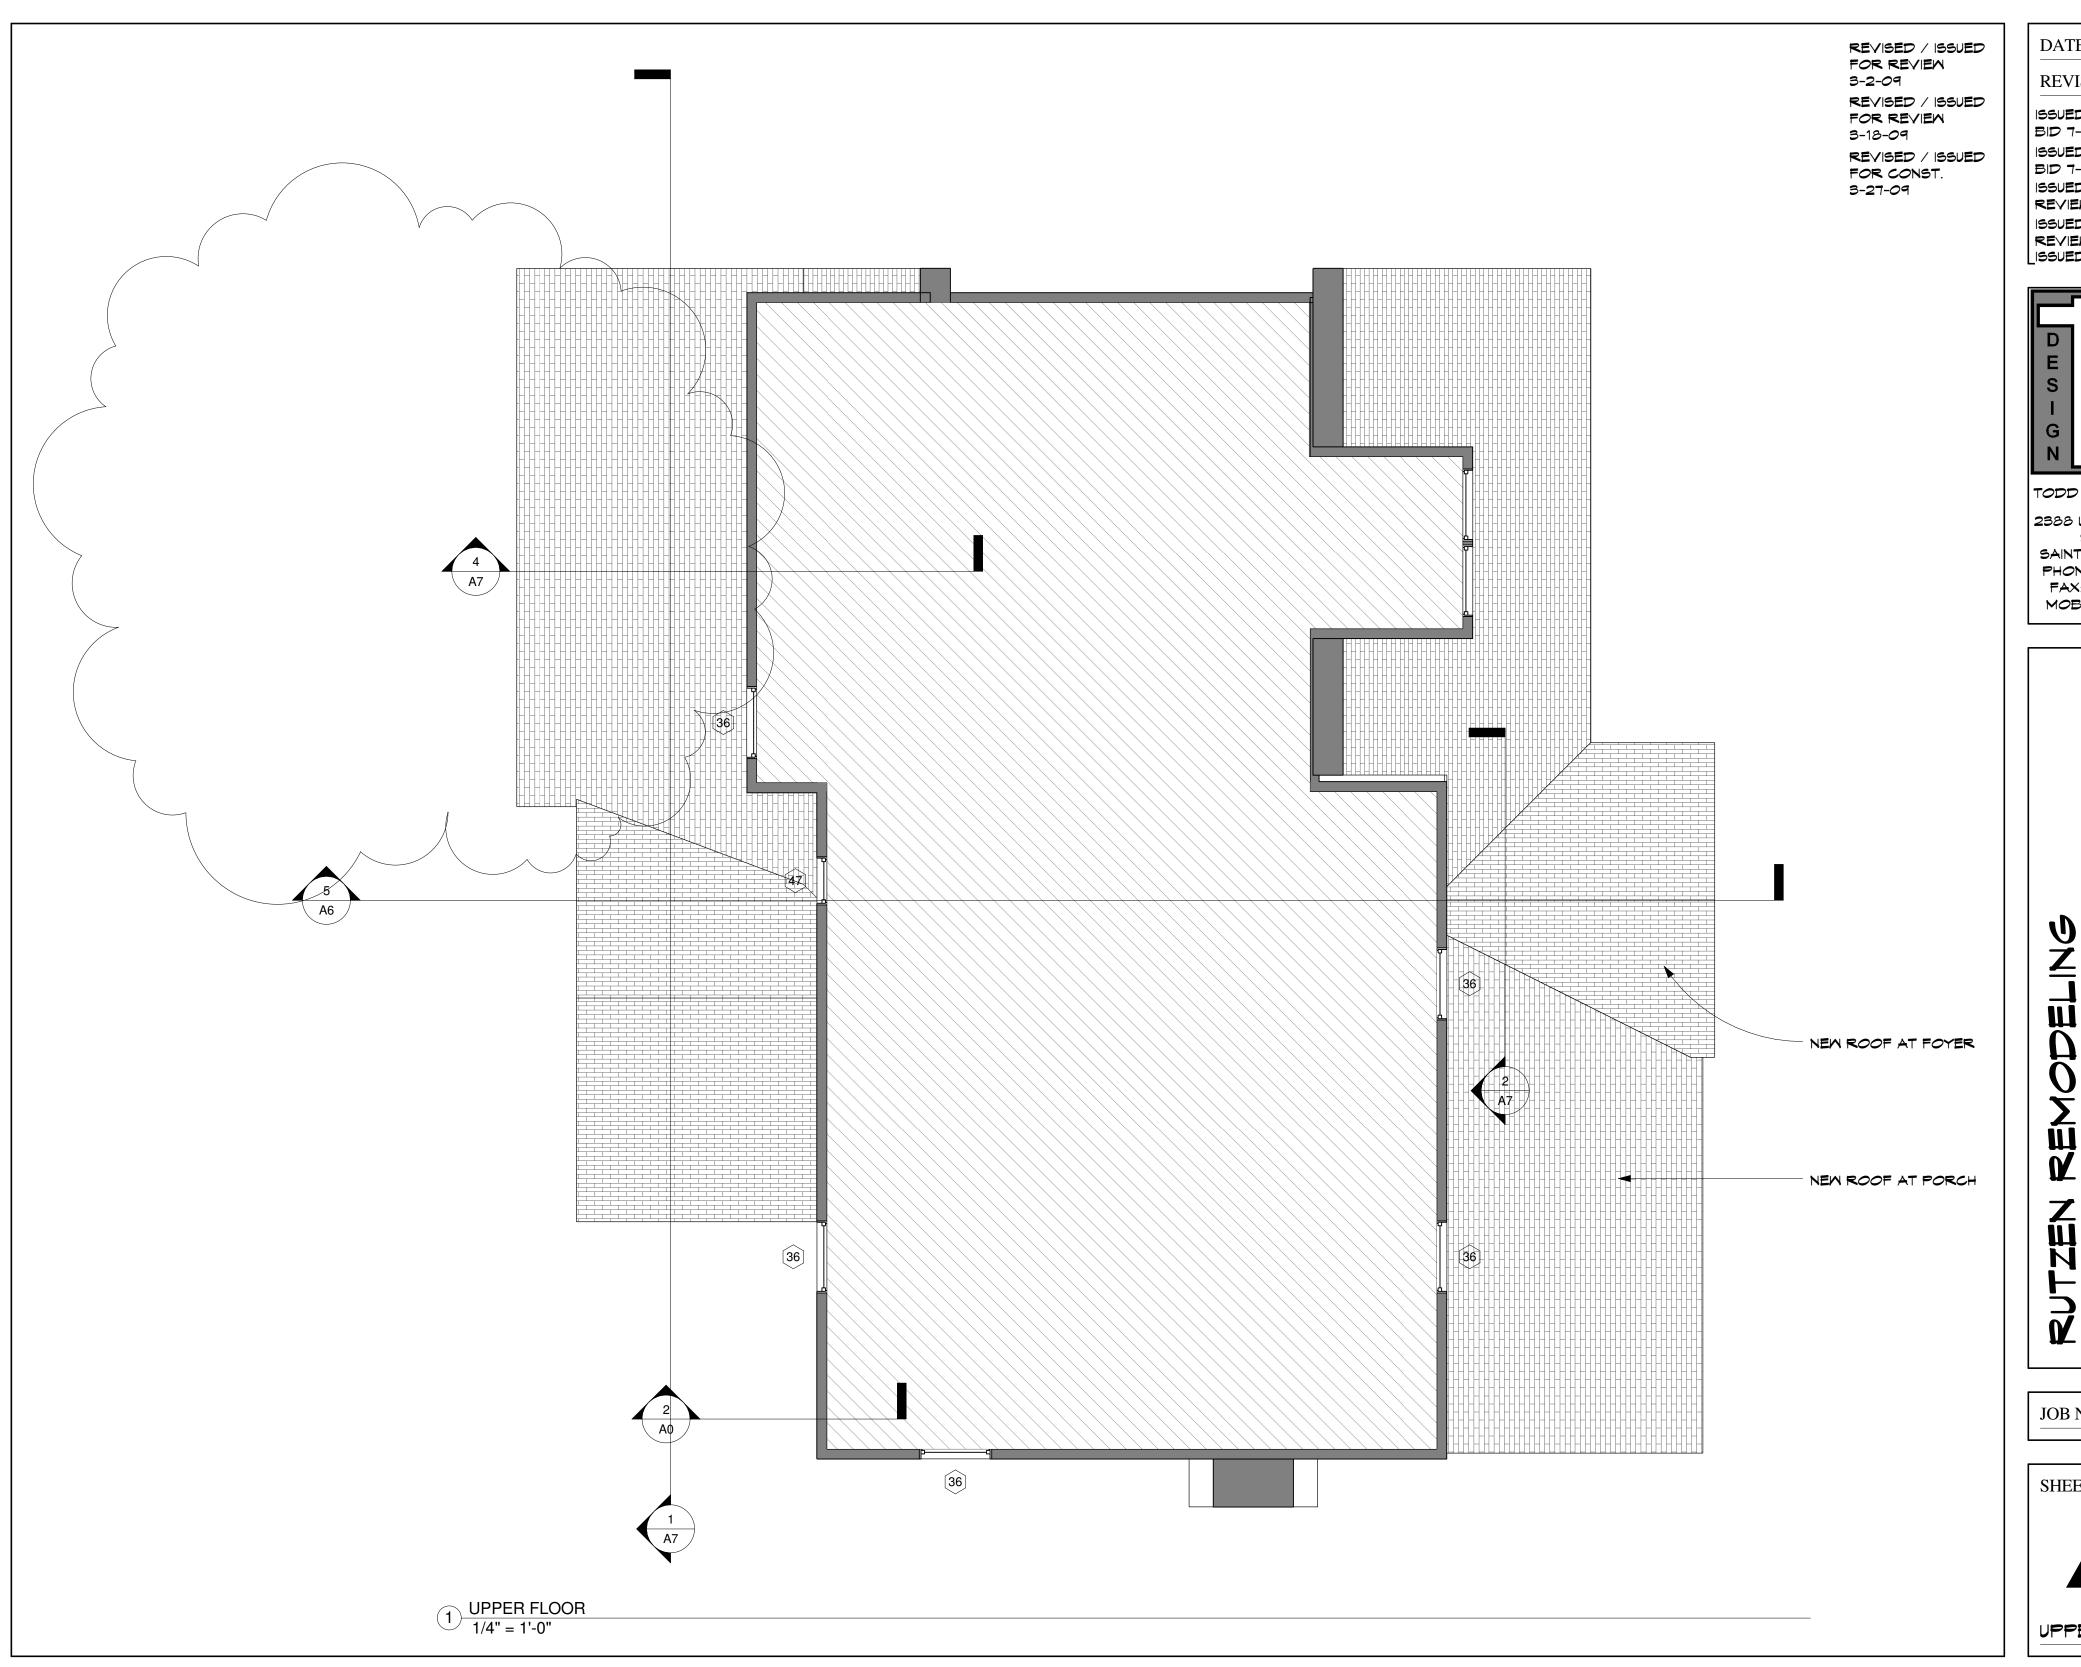

TODD KNUTSON DESIGN

2388 UNIVERSITY AV. M. STUDIO 100

SAINT PAUL, MN. 55114 PHONE: 651-472-0054 FAX: 651-472-0060 MOBIL: 612-251-1041

REMODELING

JOB NO: 6912

SHEET NO:

UPPER FLOOR

REVISIONS: