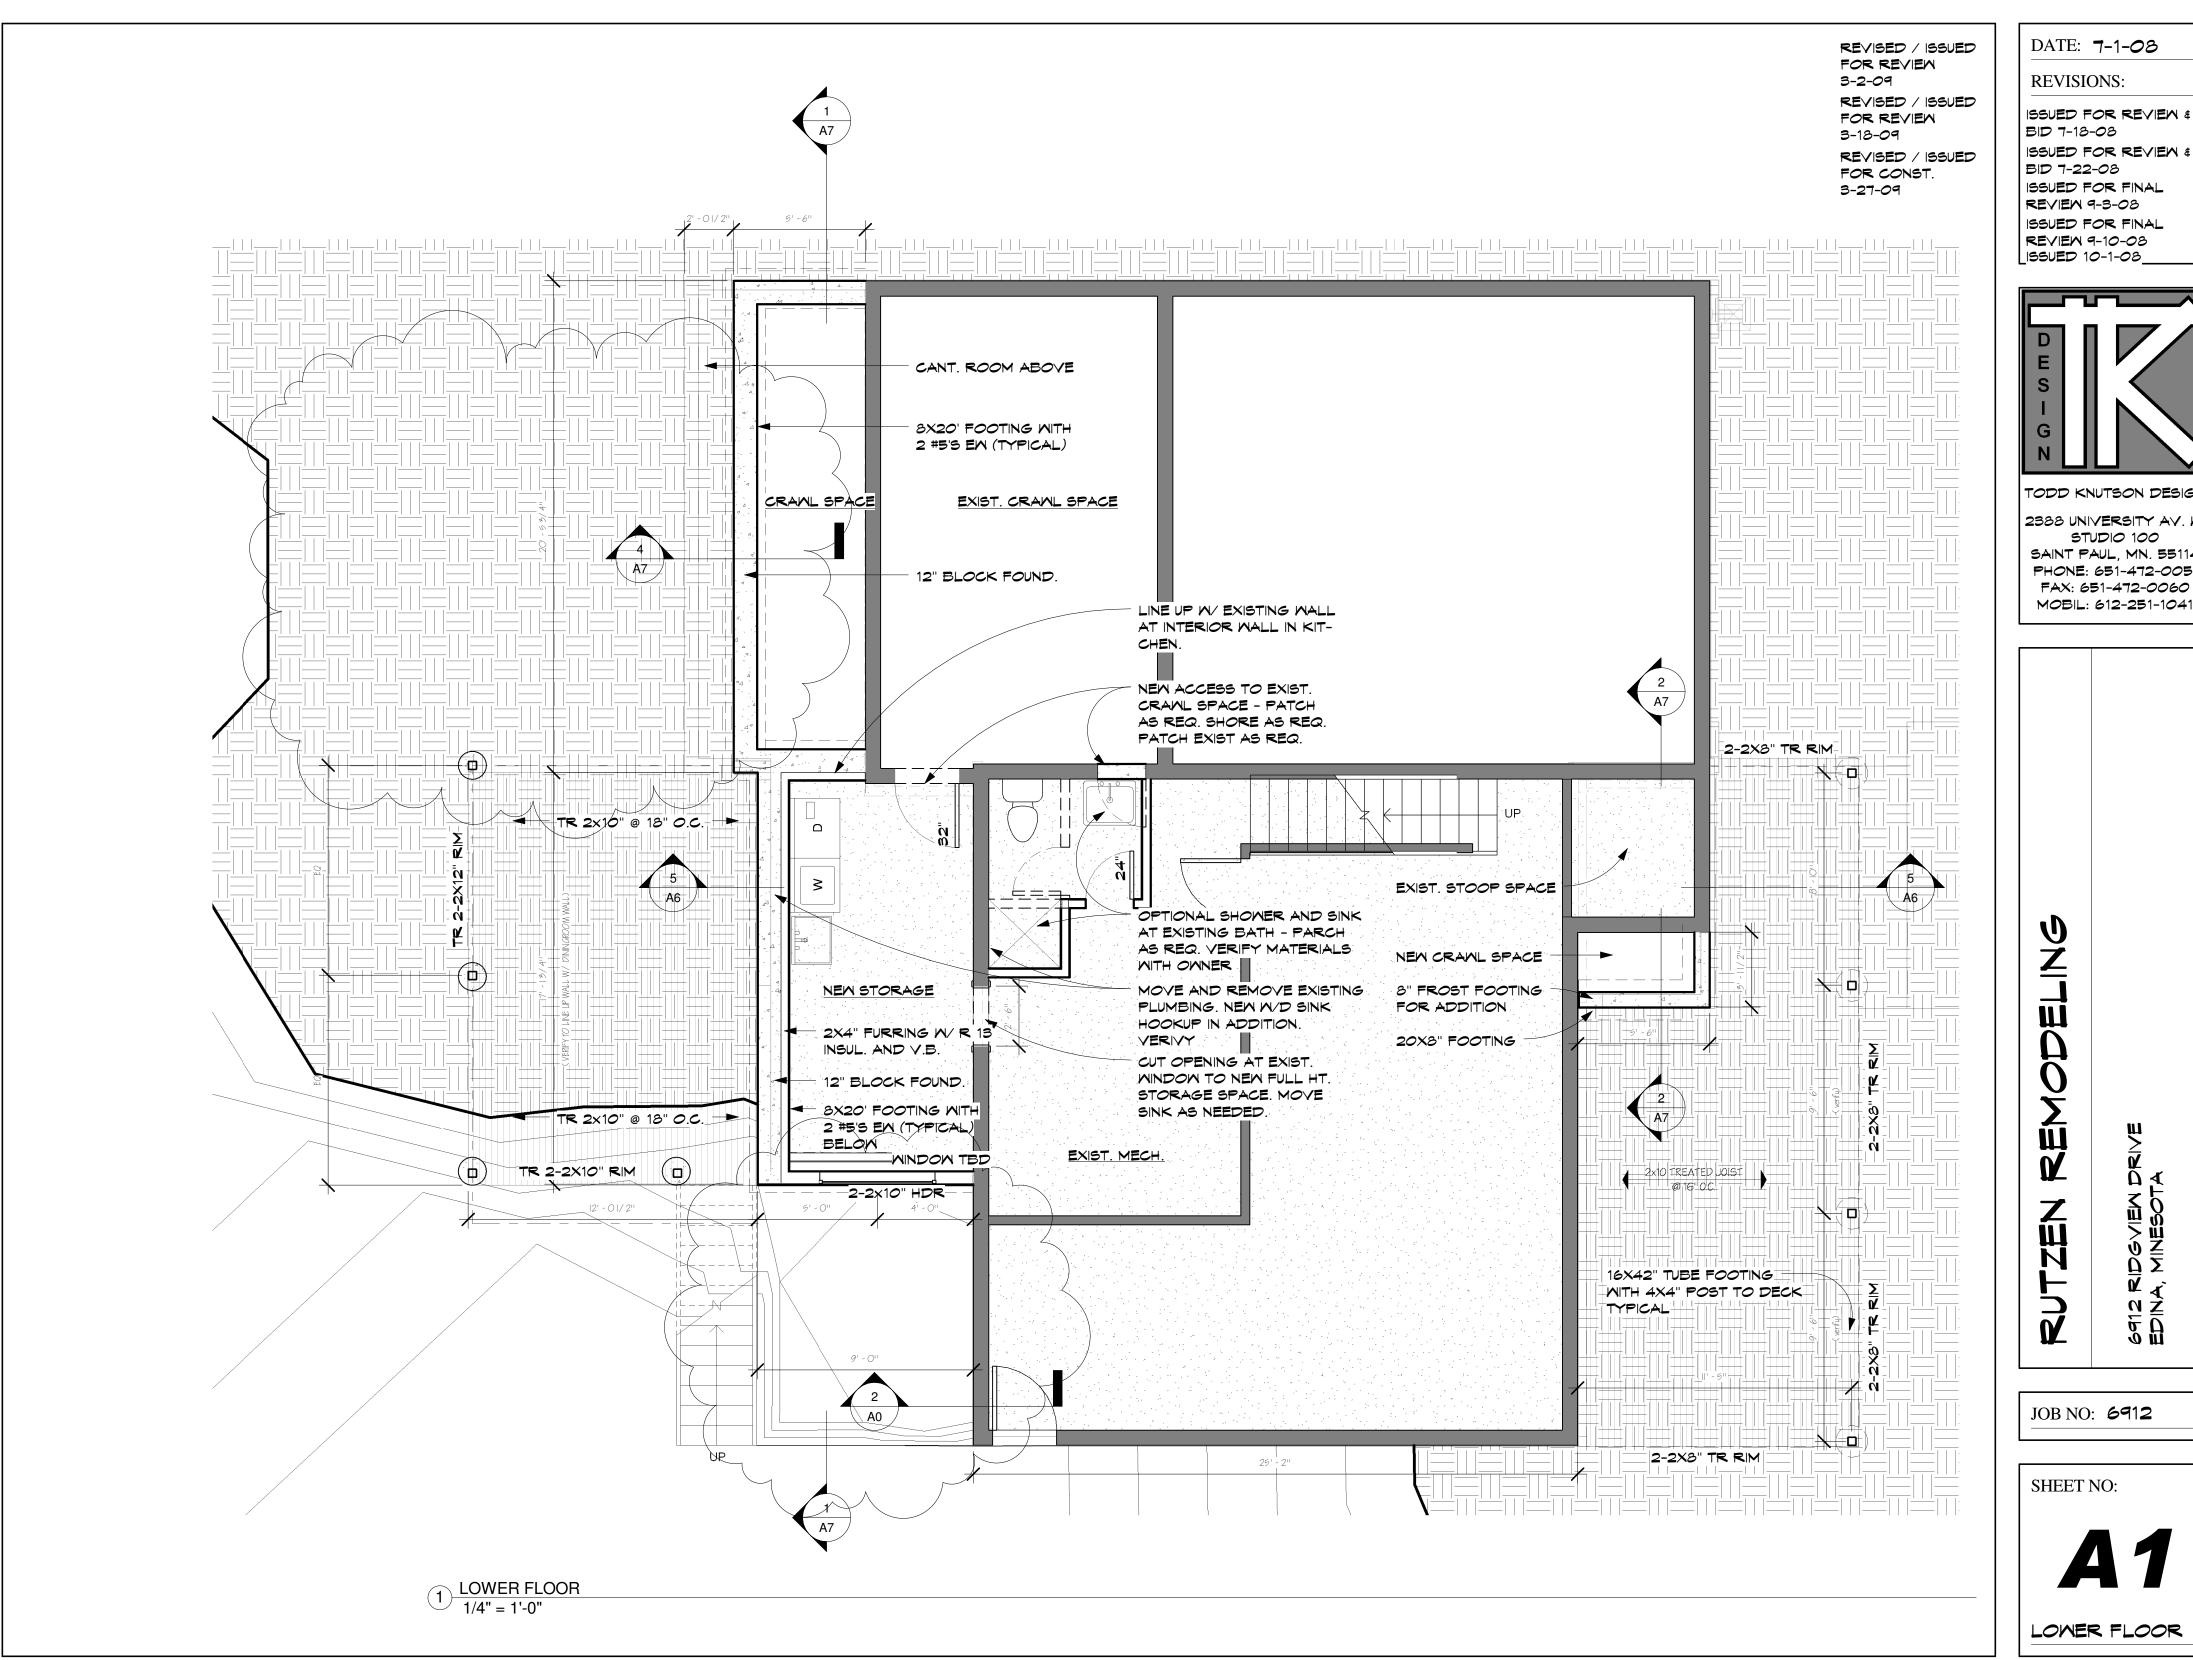

DATE: 7-1-08

REVISIONS:

ISSUED FOR REVIEW & BID 7-18-08
ISSUED FOR REVIEW & BID 7-22-08
ISSUED FOR FINAL REVIEW 9-3-08
ISSUED FOR FINAL REVIEW 9-10-08
ISSUED 10-1-08

TODD KNUTSON DESIGN

2388 UNIVERSITY AV. M. STUDIO 100 SAINT PAUL, MN. 55114 PHONE: 651-472-0054 FAX: 651-472-0060 MOBIL: 612-251-1041