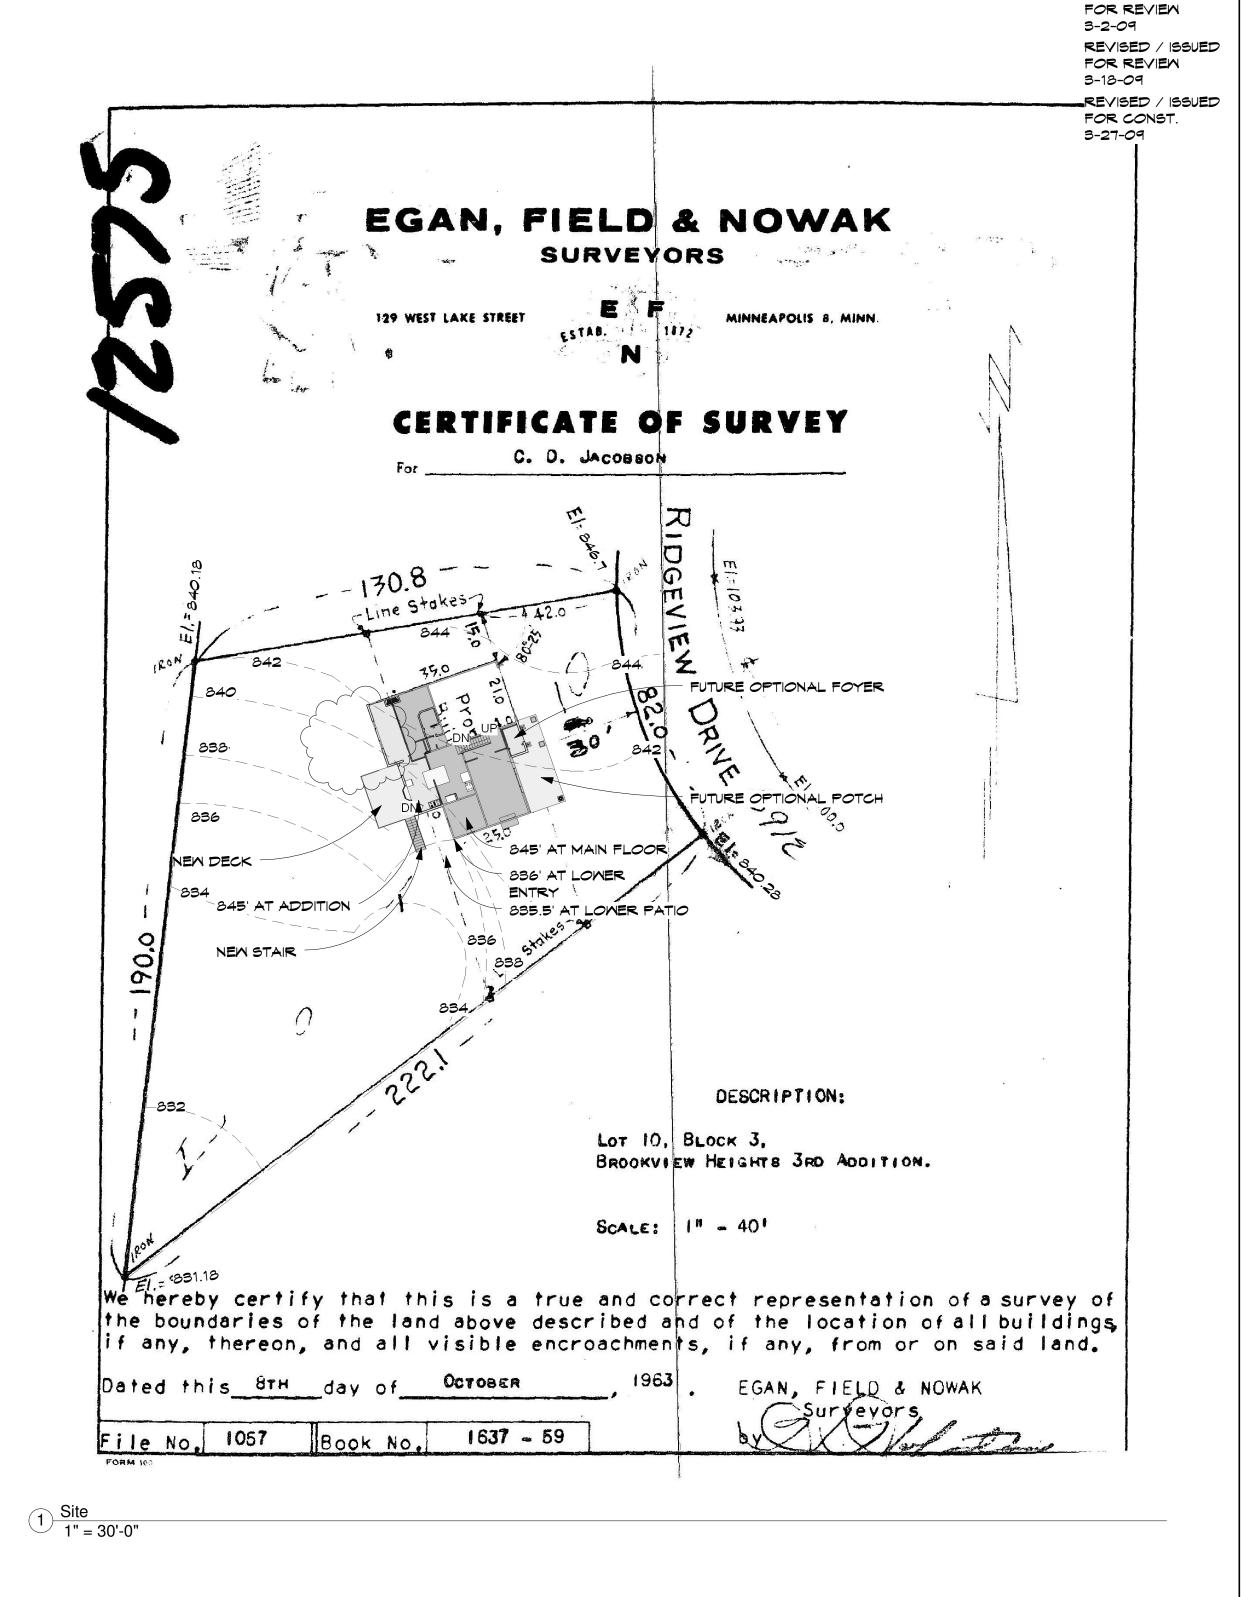

REMODELING

RUTZEN

6912 RIDGVIEV D Edina, Minesota

JOB NO: 6912

SHEET NO:

AO

SITE PLAN

3/27/2009 11:32:53 AM