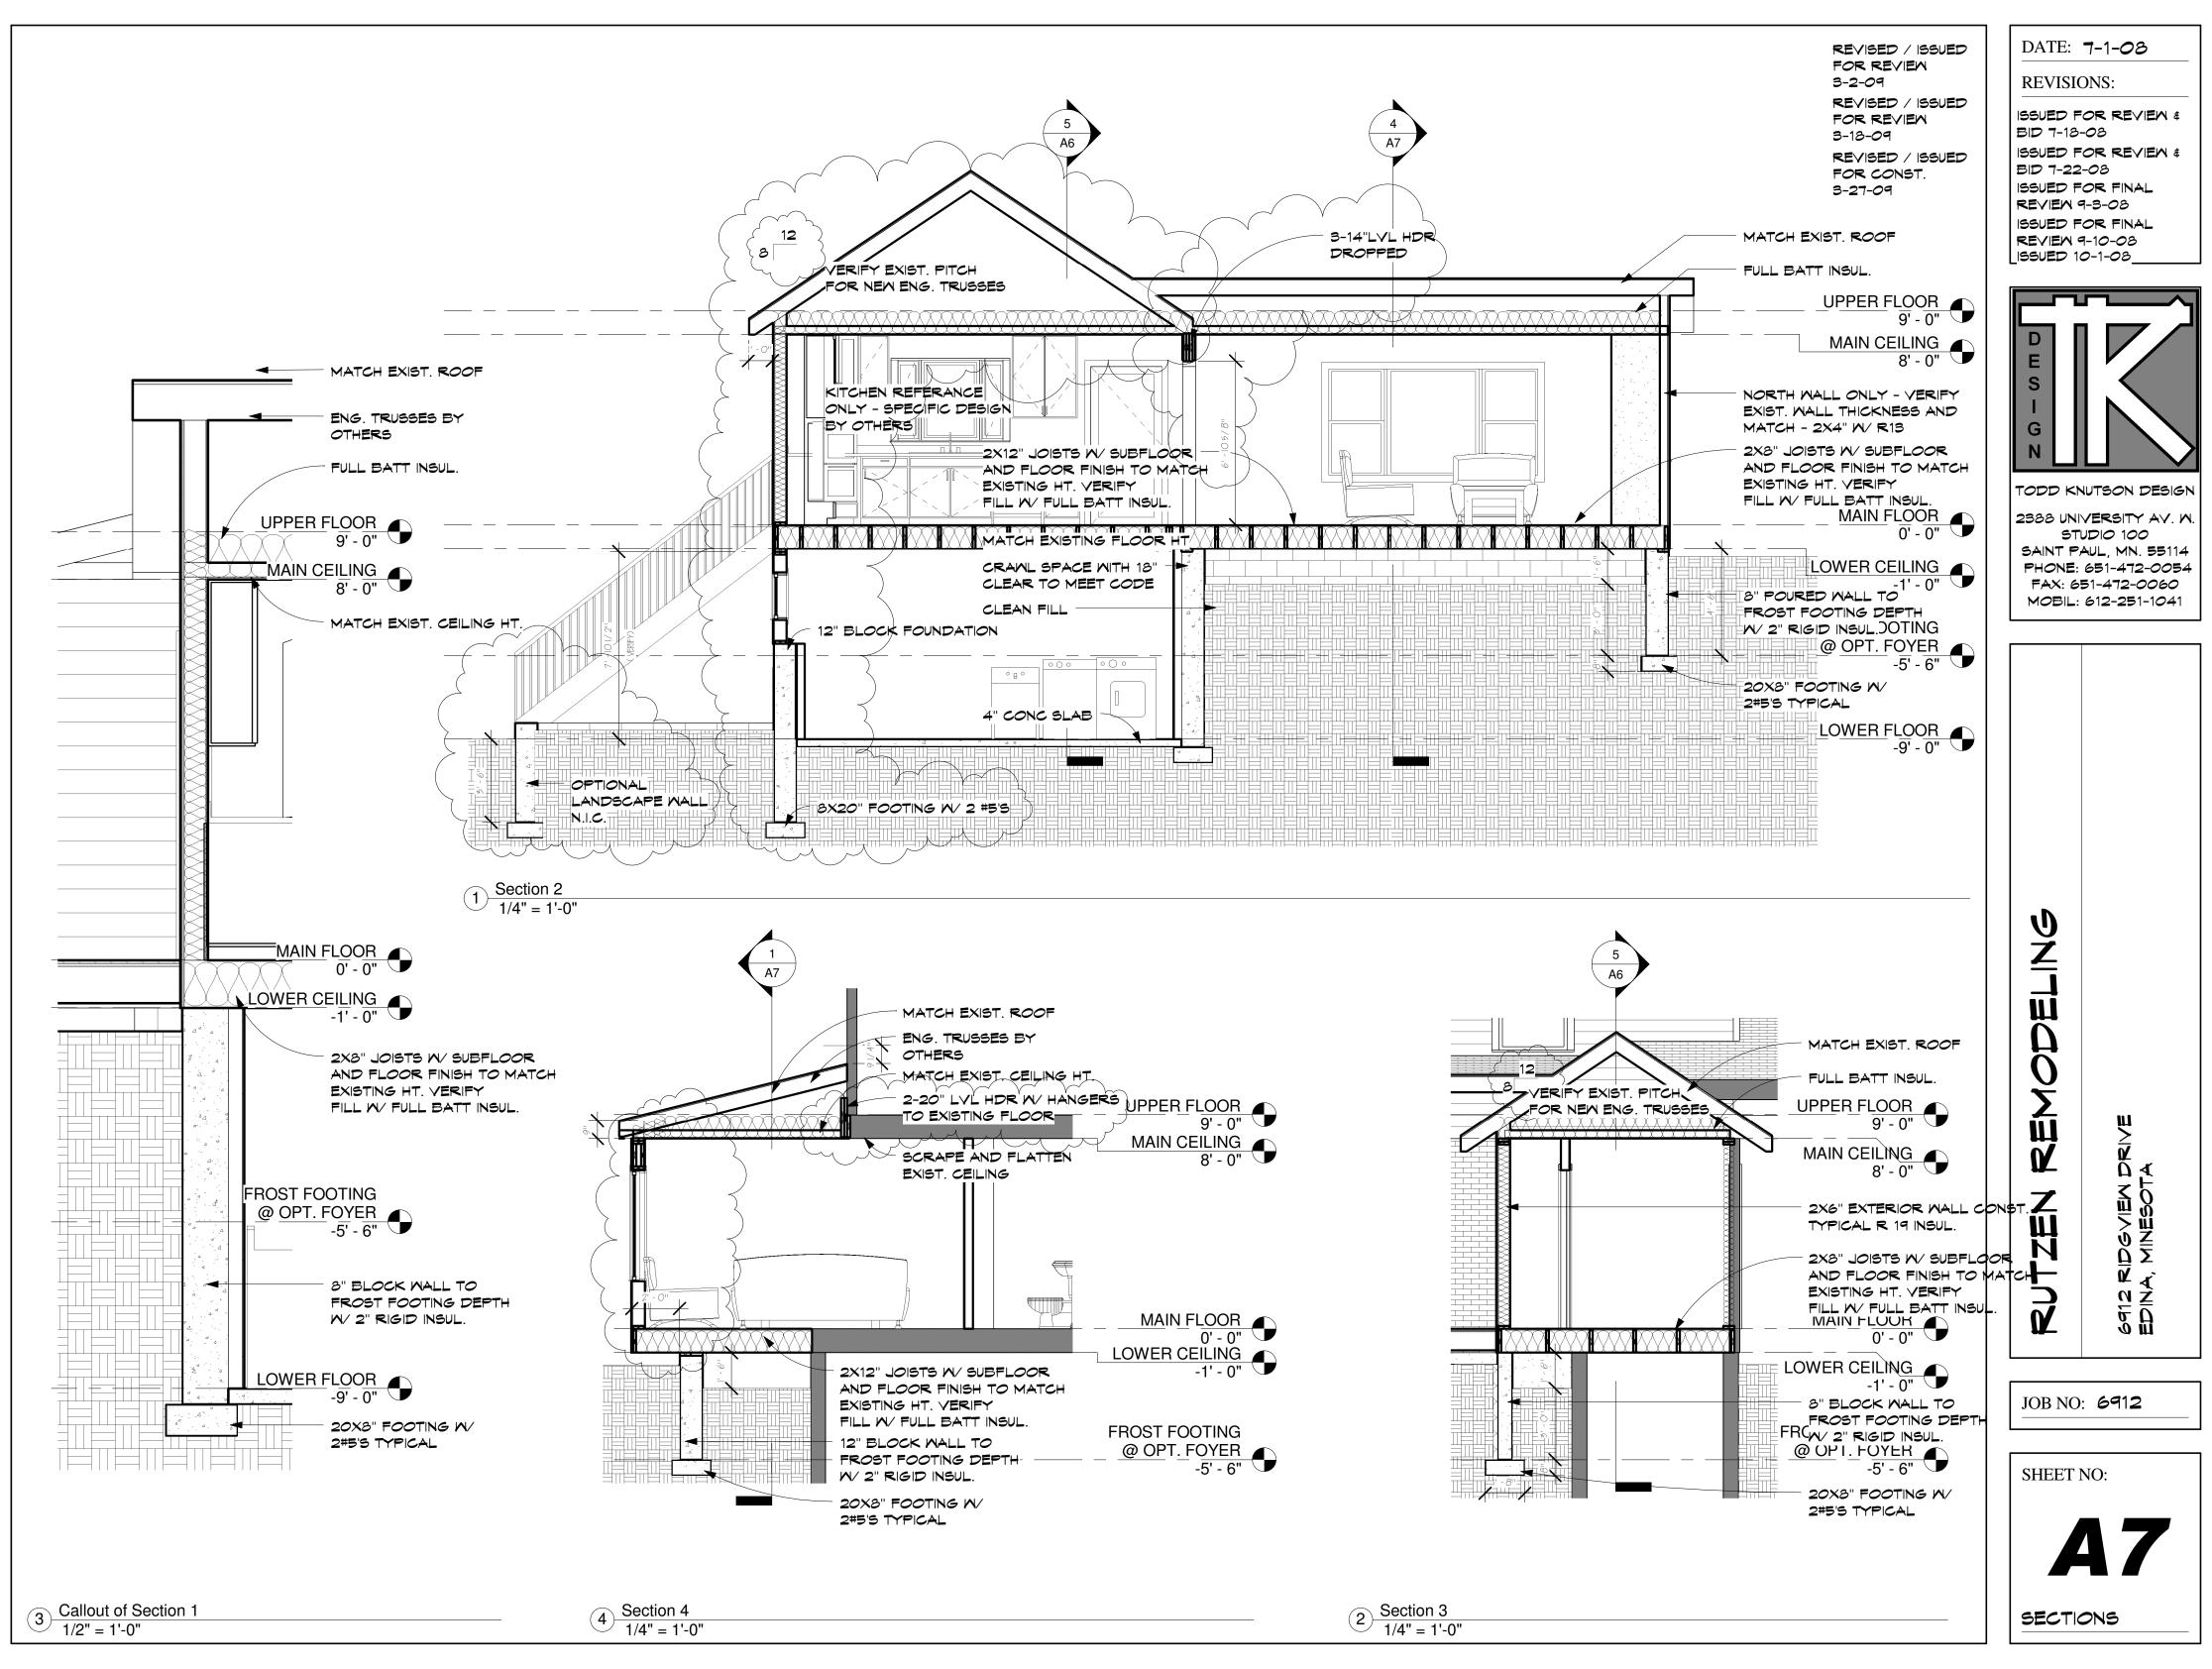

2 Section 6 3/8" = 1'-0"

SIDING TO MATCH

MAIN FLOOR

LOWER CEILING

845.0'

844.0'

OPTIONAL TRANSOM WINDOW

TOP OF NEW FOUNDATION

@ OPT. FOYER 839.5"

FOUNDATION WALL AT

LOWER FLOOR

NEW FOOTING AT ADDITION

EXISTING FOOTING AND

EXIST. FLOOR HT.

FOUNDATION

FROST FOOTING

GRADE AT REAR

ADDITION EXP. JOINT

**REVISIONS:** 

ISSUED FOR REVIEW & BID 7-18-08 ISSUED FOR REVIEW & BID 7-22-08 ISSUED FOR FINAL REVIEW 9-3-08 ISSUED FOR FINAL REVIEW 9-10-08 ISSUED 10-1-08

TODD KNUTSON DESIGN

2388 UNIVERSITY AV. W. STUDIO 100 SAINT PAUL, MN. 55114 PHONE: 651-472-0054 FAX: 651-472-0060

**EXOURLING** 6912 RIDGVIEN DRIVEDINA, MINESOTA N RUTZEN

JOB NO: 6912

SHEET NO:

3/27/2009 11:32:55 AM

11:32:57 AM

DATE: 7-1-08

REVISIONS:

ISSUED FOR REVIEW & BID 7-18-08
ISSUED FOR REVIEW & BID 7-22-08
ISSUED FOR FINAL REVIEW 9-3-08
ISSUED FOR FINAL REVIEW 9-10-08
ISSUED 10-1-08

TODD KNUTSON DESIGN

2388 UNIVERSITY AV. M. STUDIO 100 SAINT PAUL, MN. 55114 PHONE: 651-472-0054 FAX: 651-472-0060 MOBIL: 612-251-1041