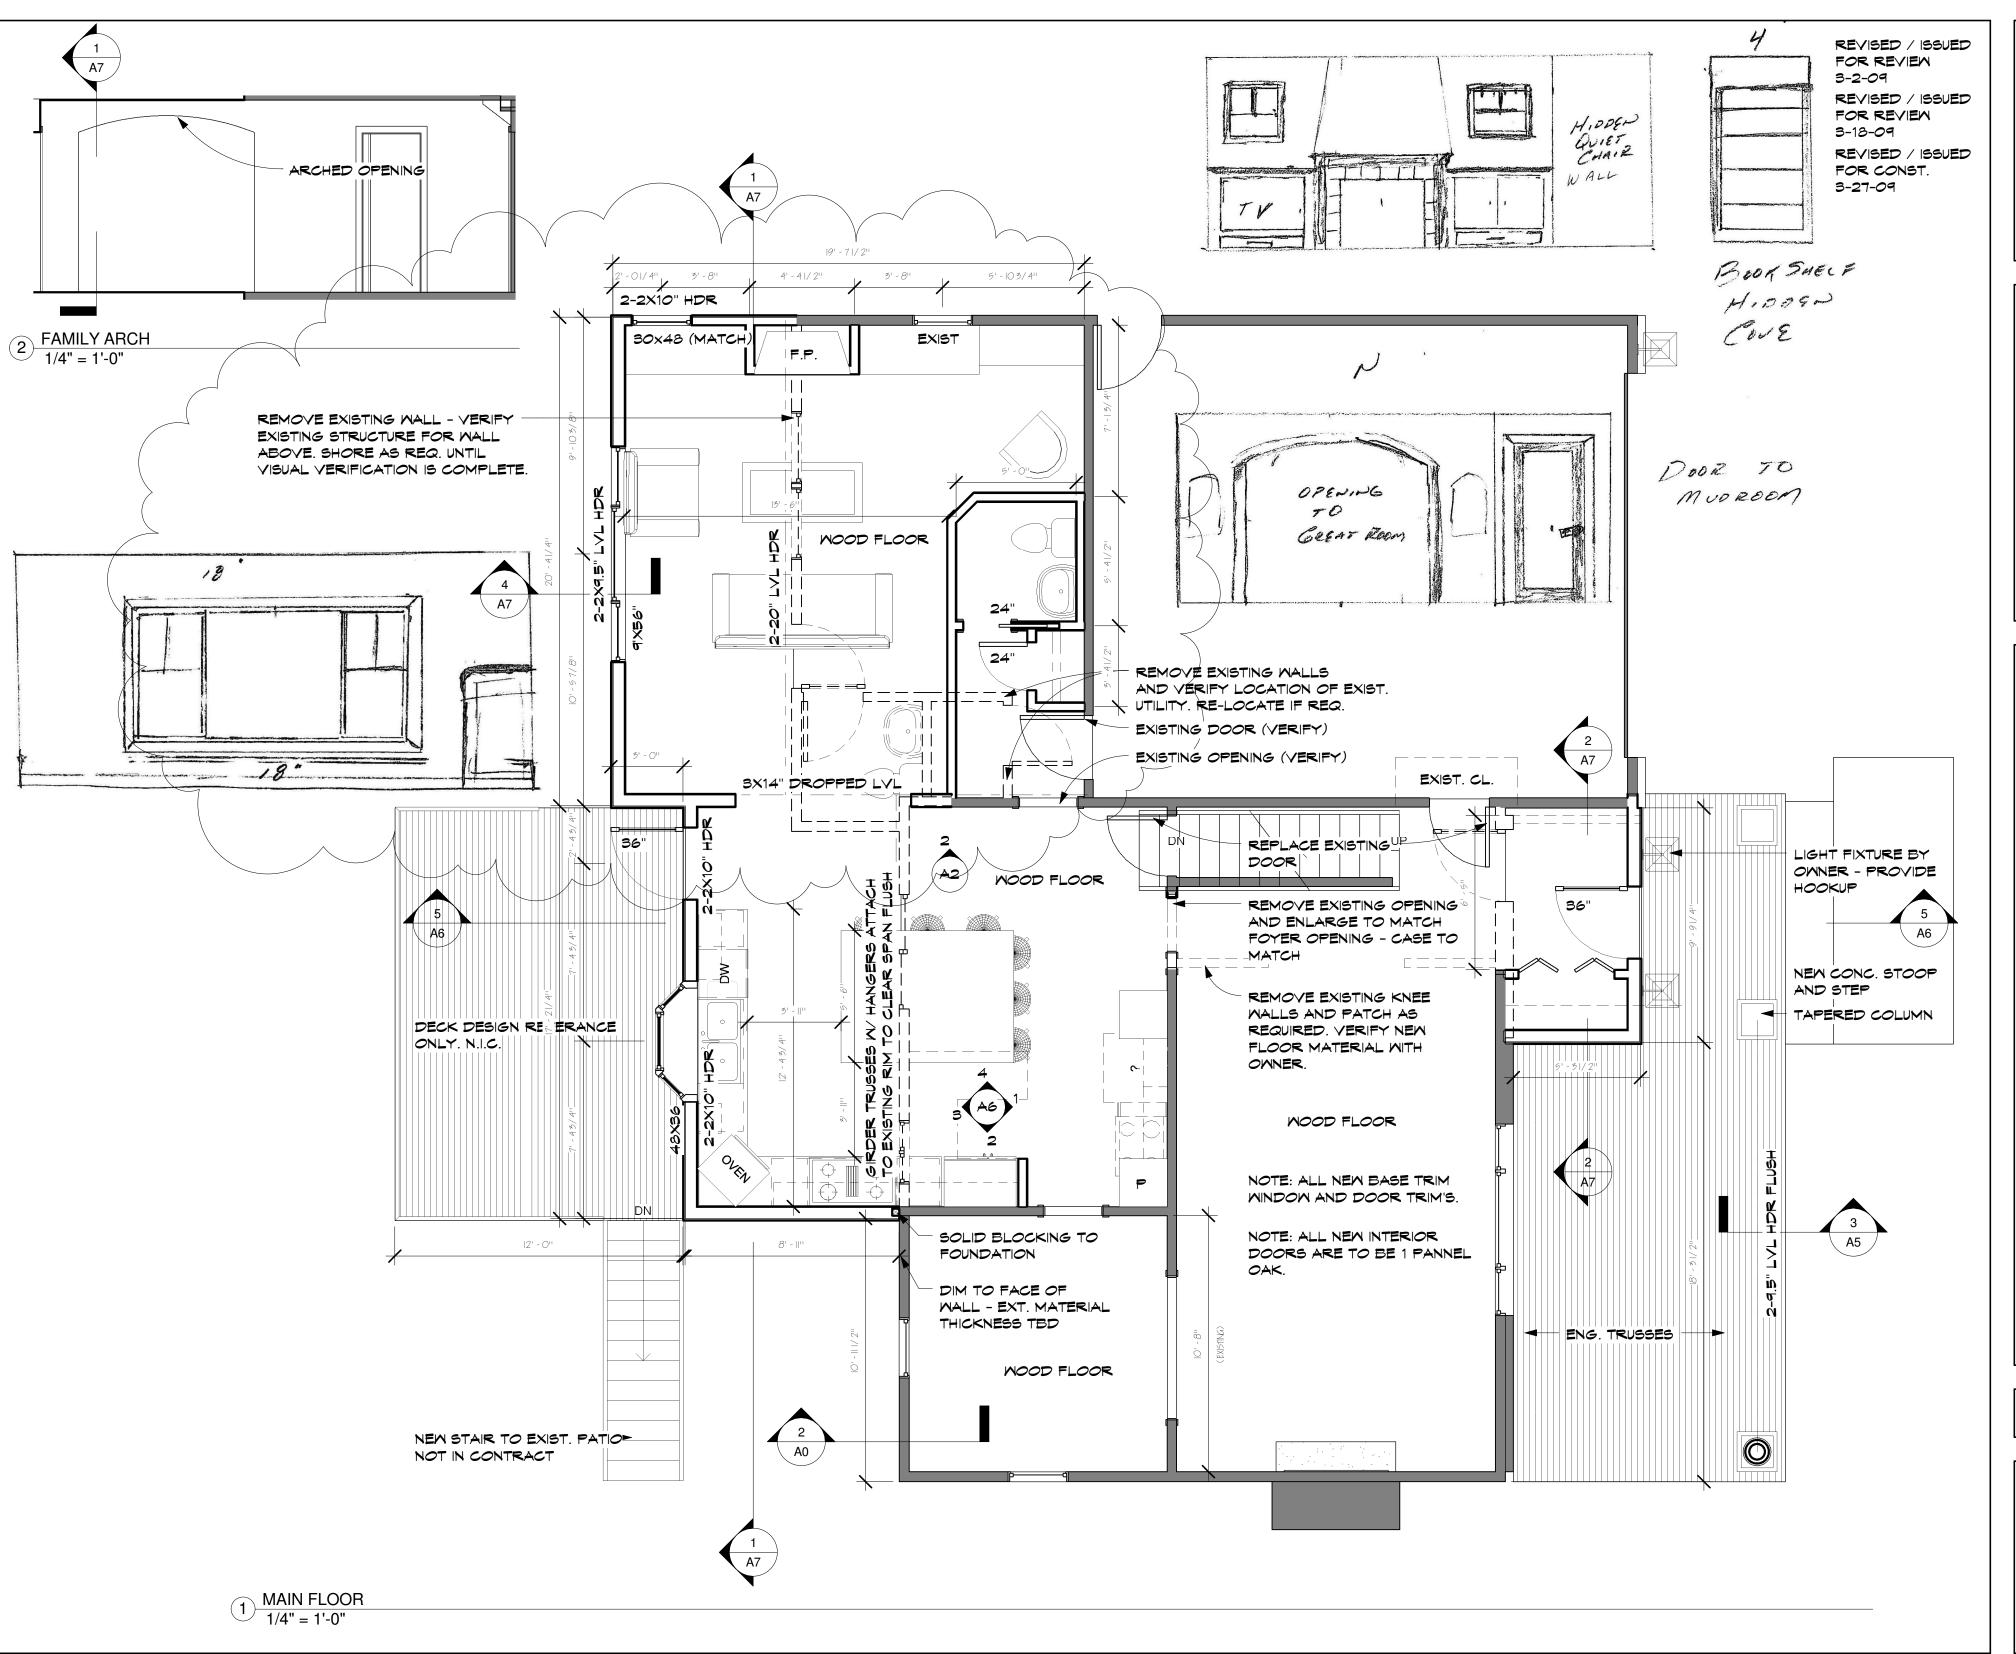

RUTZEN REMODELING
6912 RIDGVIEW DRIVE
EDINA, MINESOTA

JOB NO: 6912

SHEET NO:

**A2** 

MAIN FLOOR

**REVISIONS:** 

ISSUED FOR REVIEW \$ BID 7-18-08 ISSUED FOR REVIEW \$ BID 7-22-08 ISSUED FOR FINAL REVIEW 9-3-08 ISSUED FOR FINAL REVIEW 9-10-08 ISSUED 10-1-08