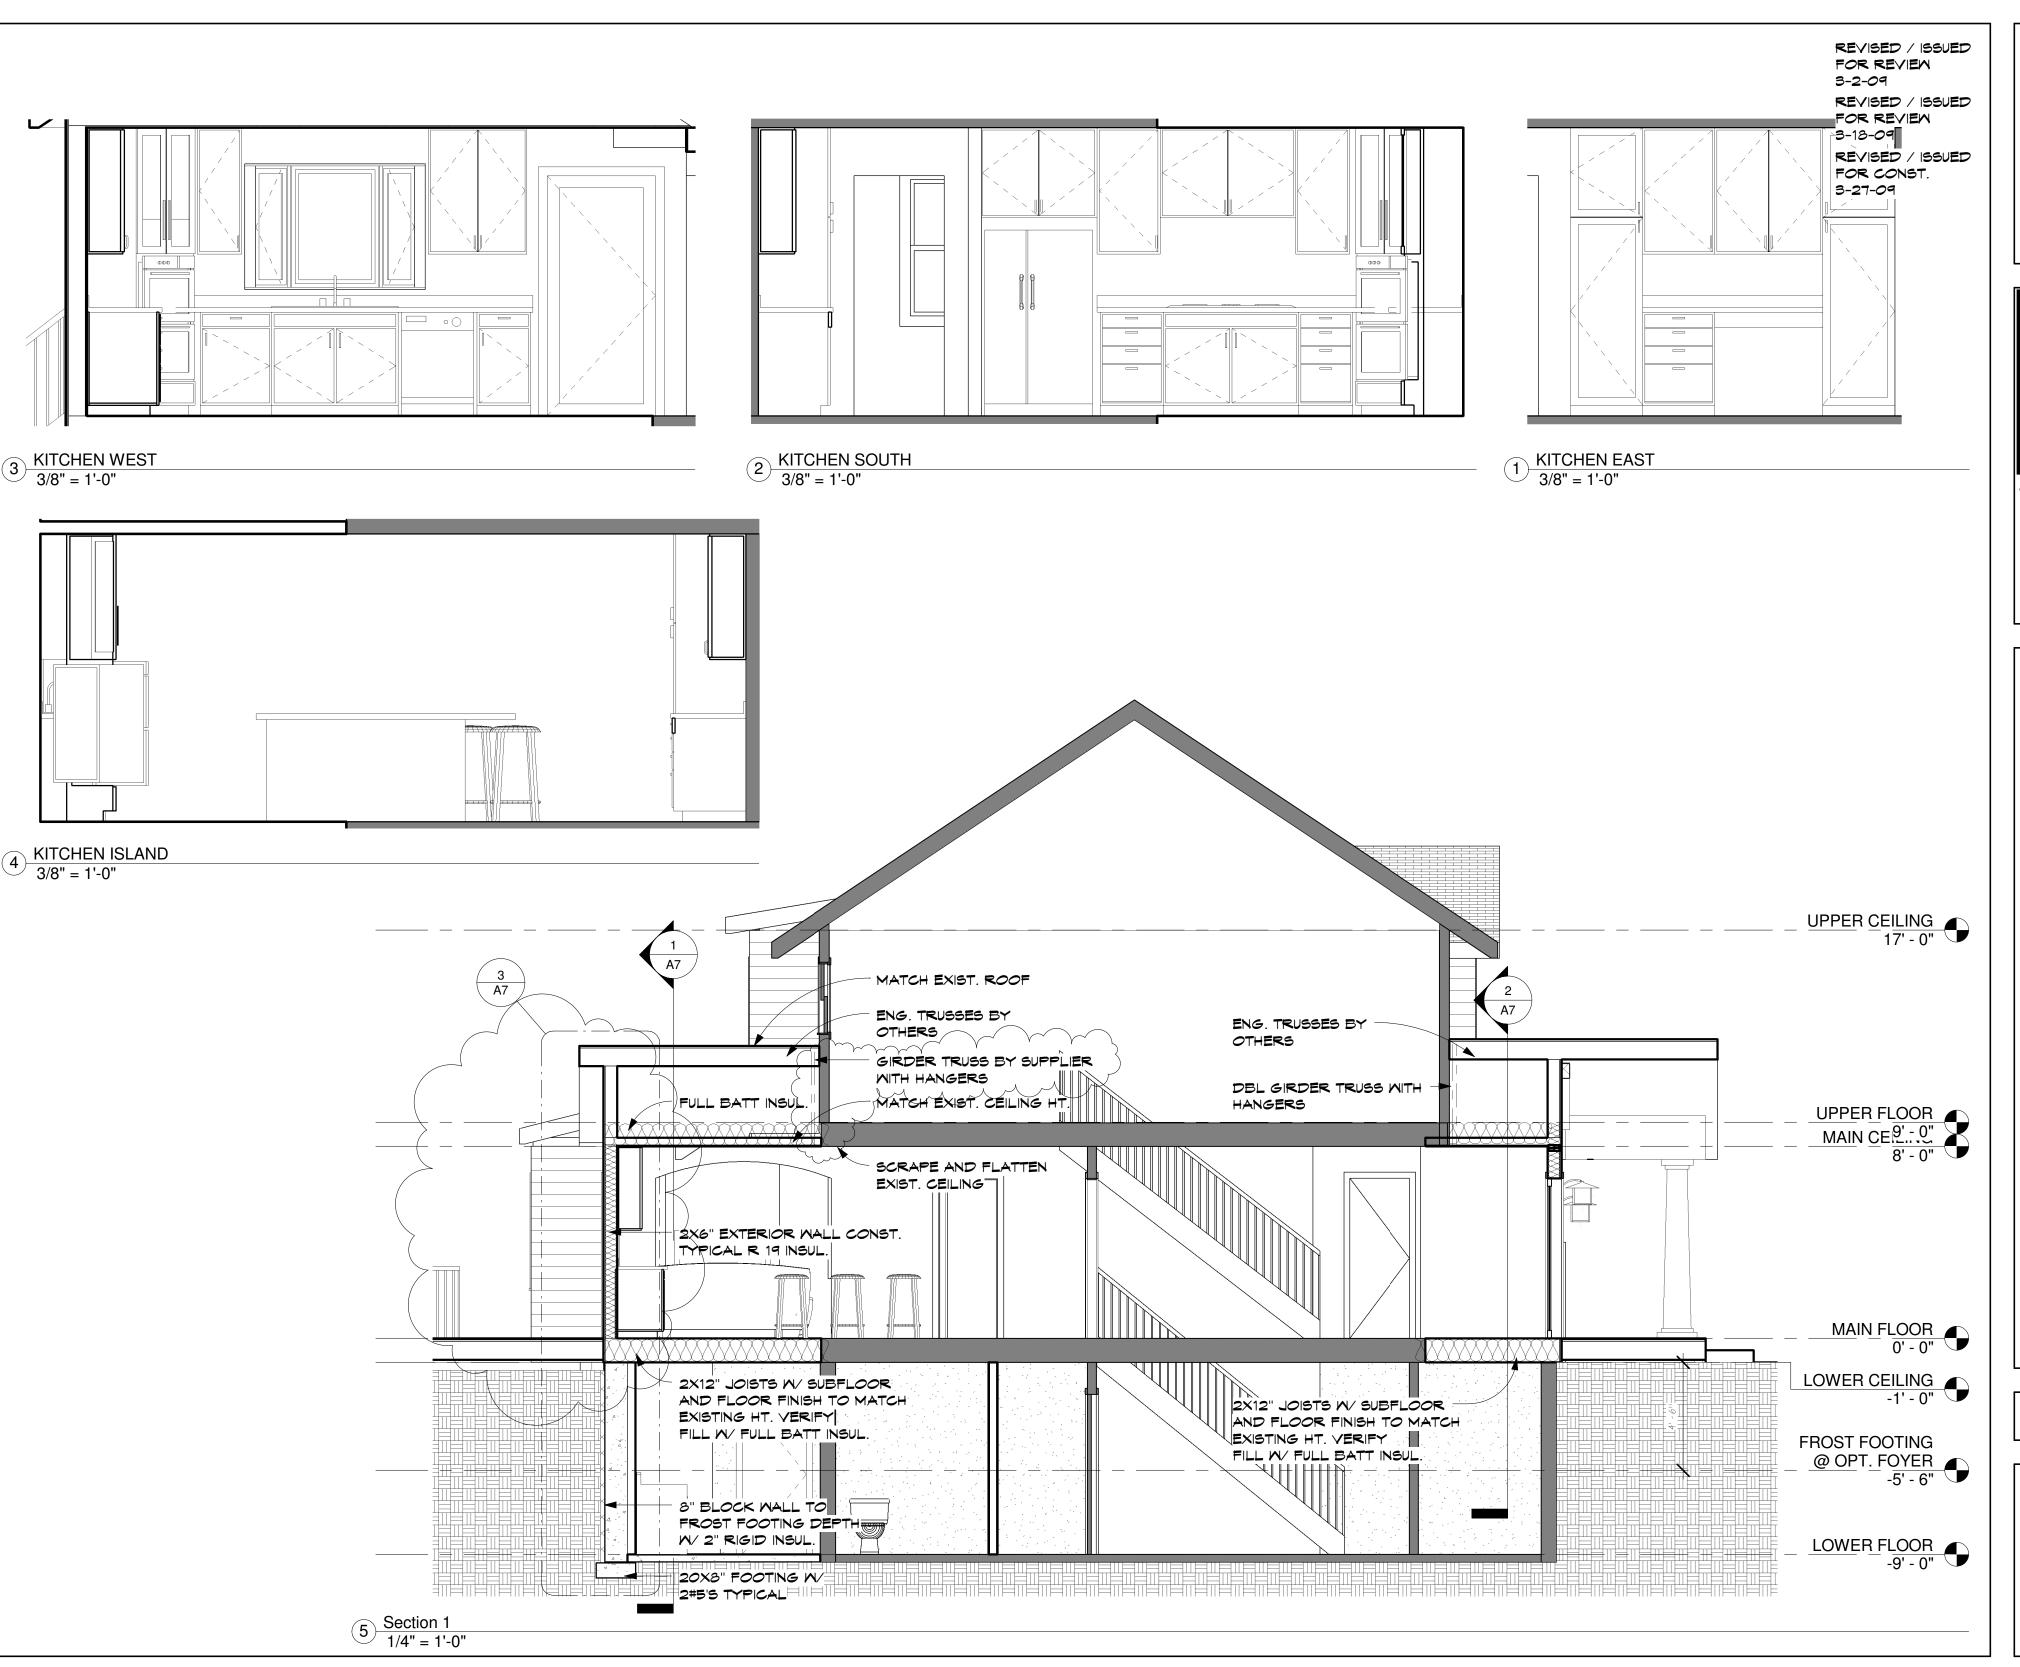

TODD KNUTSON DESIGN

2388 UNIVERSITY AV. M. STUDIO 100 SAINT PAUL, MN. 55114 PHONE: 651-472-0054 FAX: 651-472-0060

MOBIL: 612-251-1041

RUTZEN REMODELING

JOB NO: 6912

6912 RIDGVIEN Edina, Minesot

SHEET NO:

**A6** 

SECTIONS

3/27/2009 11:35:44 AM