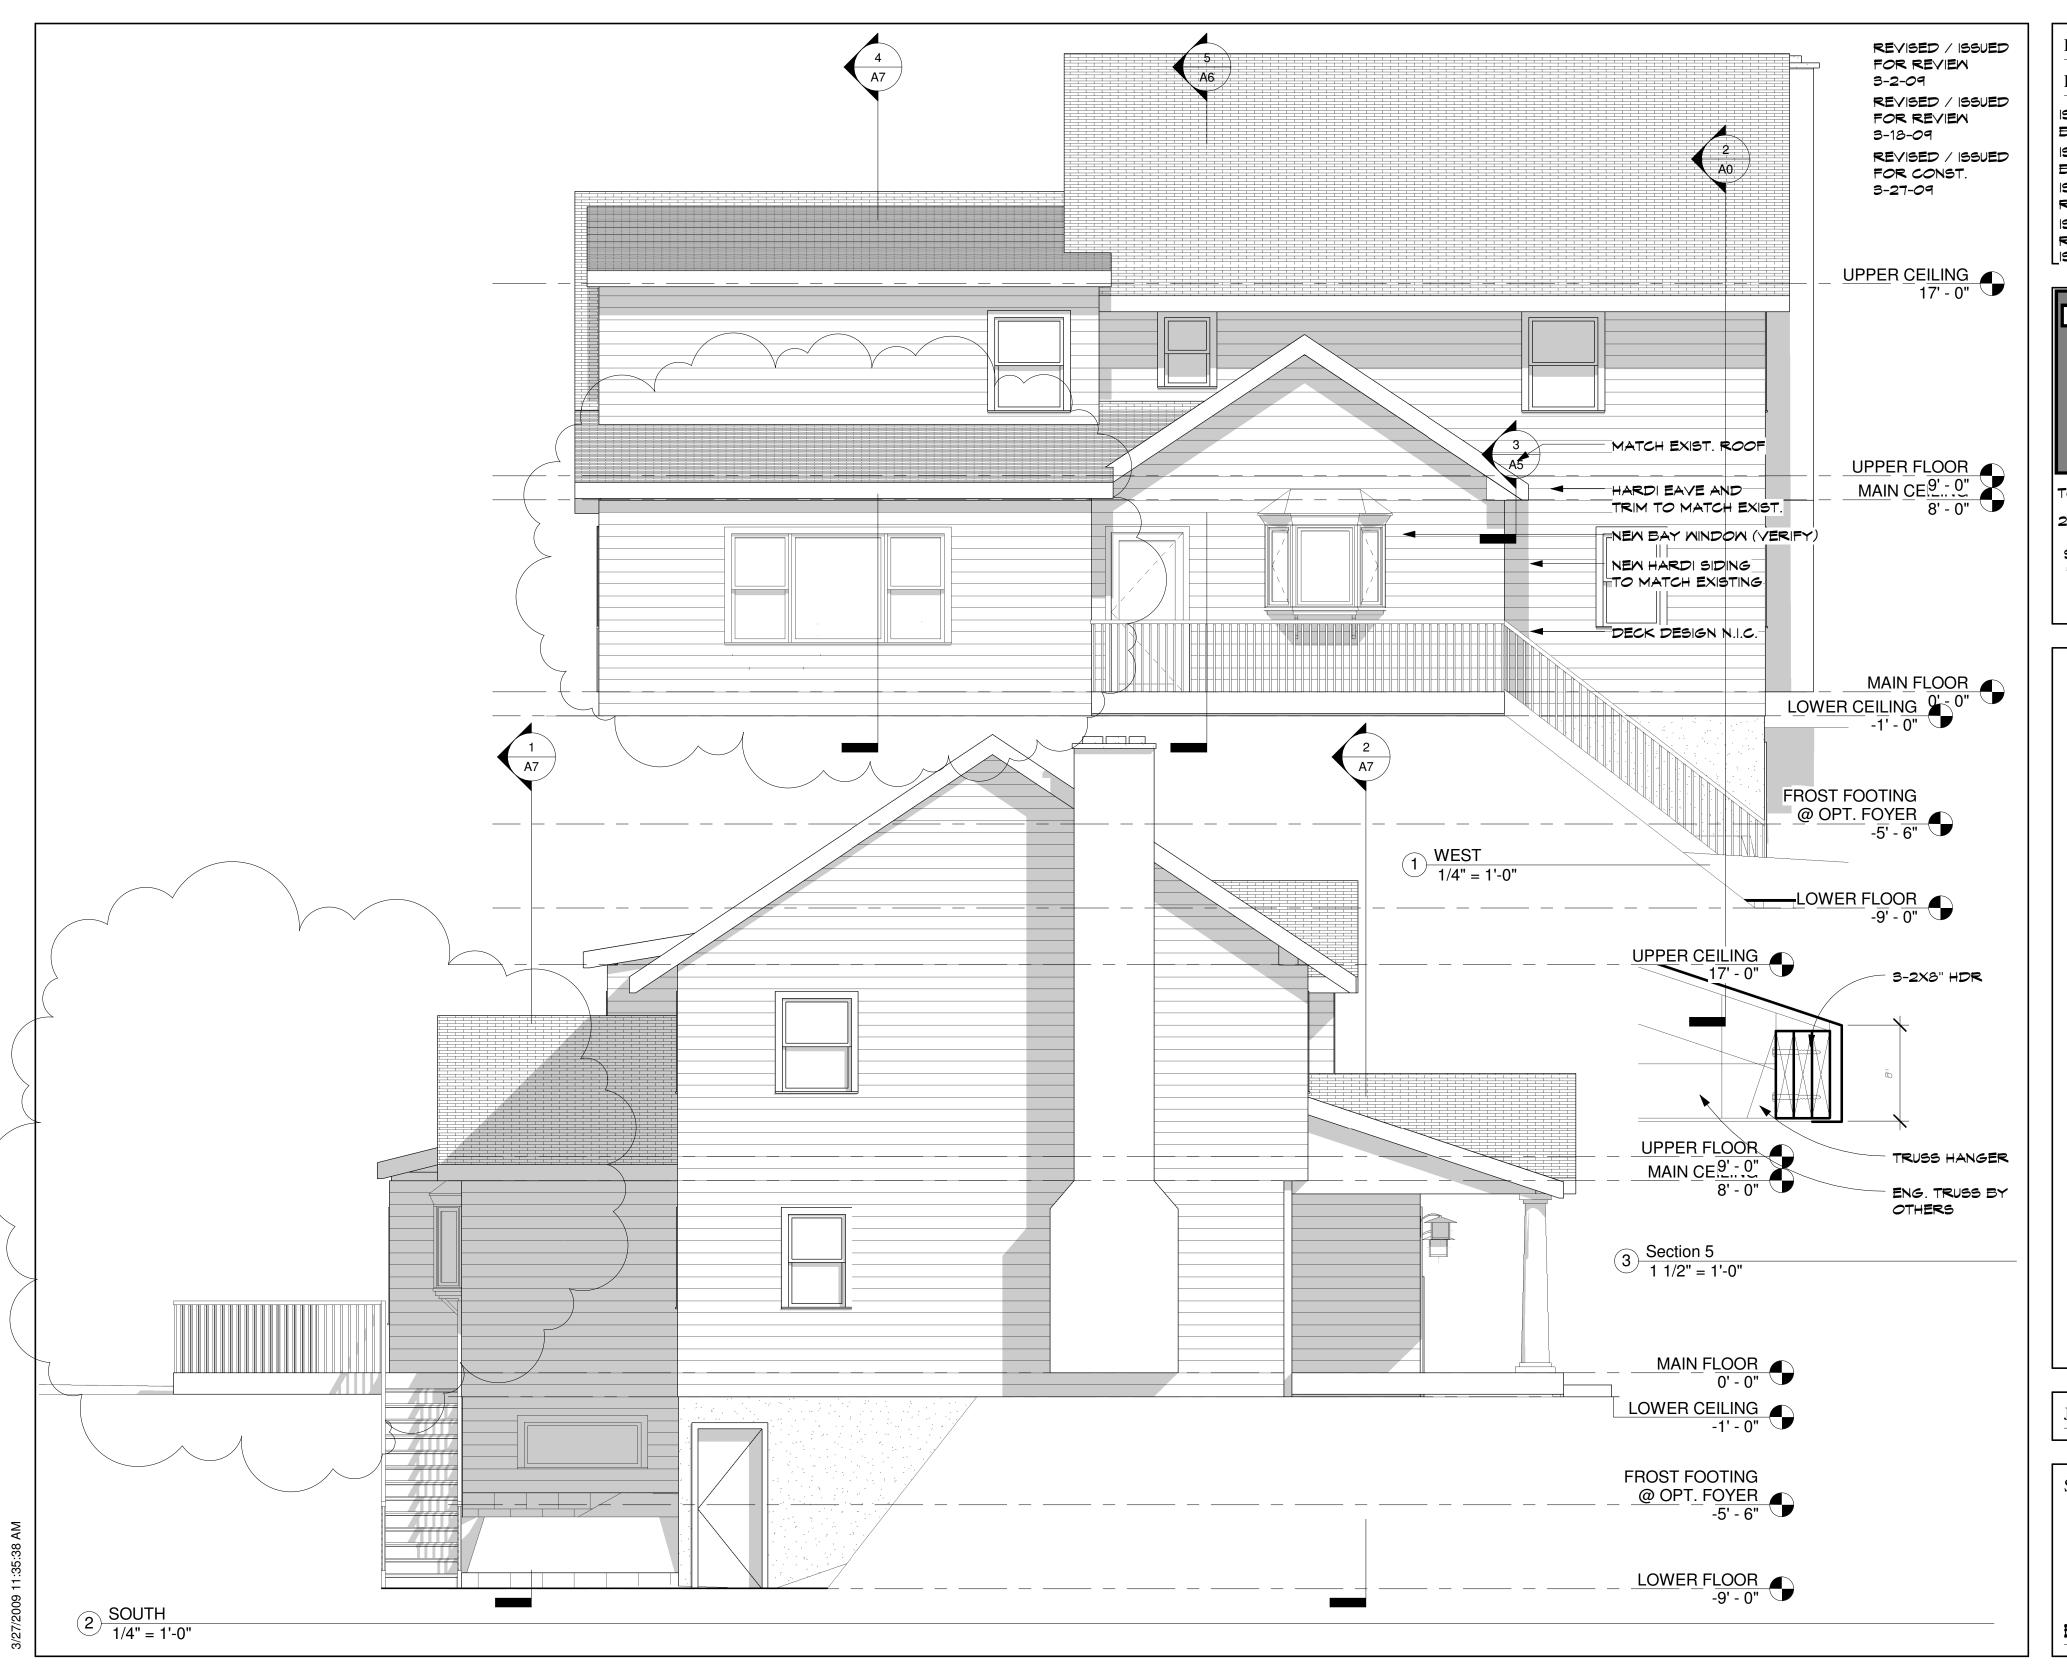

RUTZEN REMODELING

JOB NO: 6912

6912 RIDGVIEN DRIVE EDINA, MINESOTA

SHEET NO:

ELEVATIONS

REVISIONS:

ISSUED FOR REVIEW & BID 7-18-08
ISSUED FOR REVIEW & BID 7-22-08
ISSUED FOR FINAL REVIEW 9-3-08
ISSUED FOR FINAL REVIEW 9-10-08
ISSUED 10-1-08

TODD KNUTSON DESIGN

2388 UNIVERSITY AV. M. STUDIO 100 SAINT PAUL, MN. 55114 PHONE: 651-472-0054 FAX: 651-472-0060 MOBIL: 612-251-1041

RUTZEN REMODELING
6912 RIDGVIEW DRIVE
EDINA, MINESOTA

JOB NO: 6912

SHEET NO:

A5

ELEVATIONS

3/27/2009 11:35:41 AM

DATE: **7-1-08** 

REVISIONS:

ISSUED FOR REVIEW & BID 7-18-08
ISSUED FOR REVIEW & BID 7-22-08
ISSUED FOR FINAL REVIEW 9-3-08
ISSUED FOR FINAL REVIEW 9-10-08
ISSUED 10-1-08