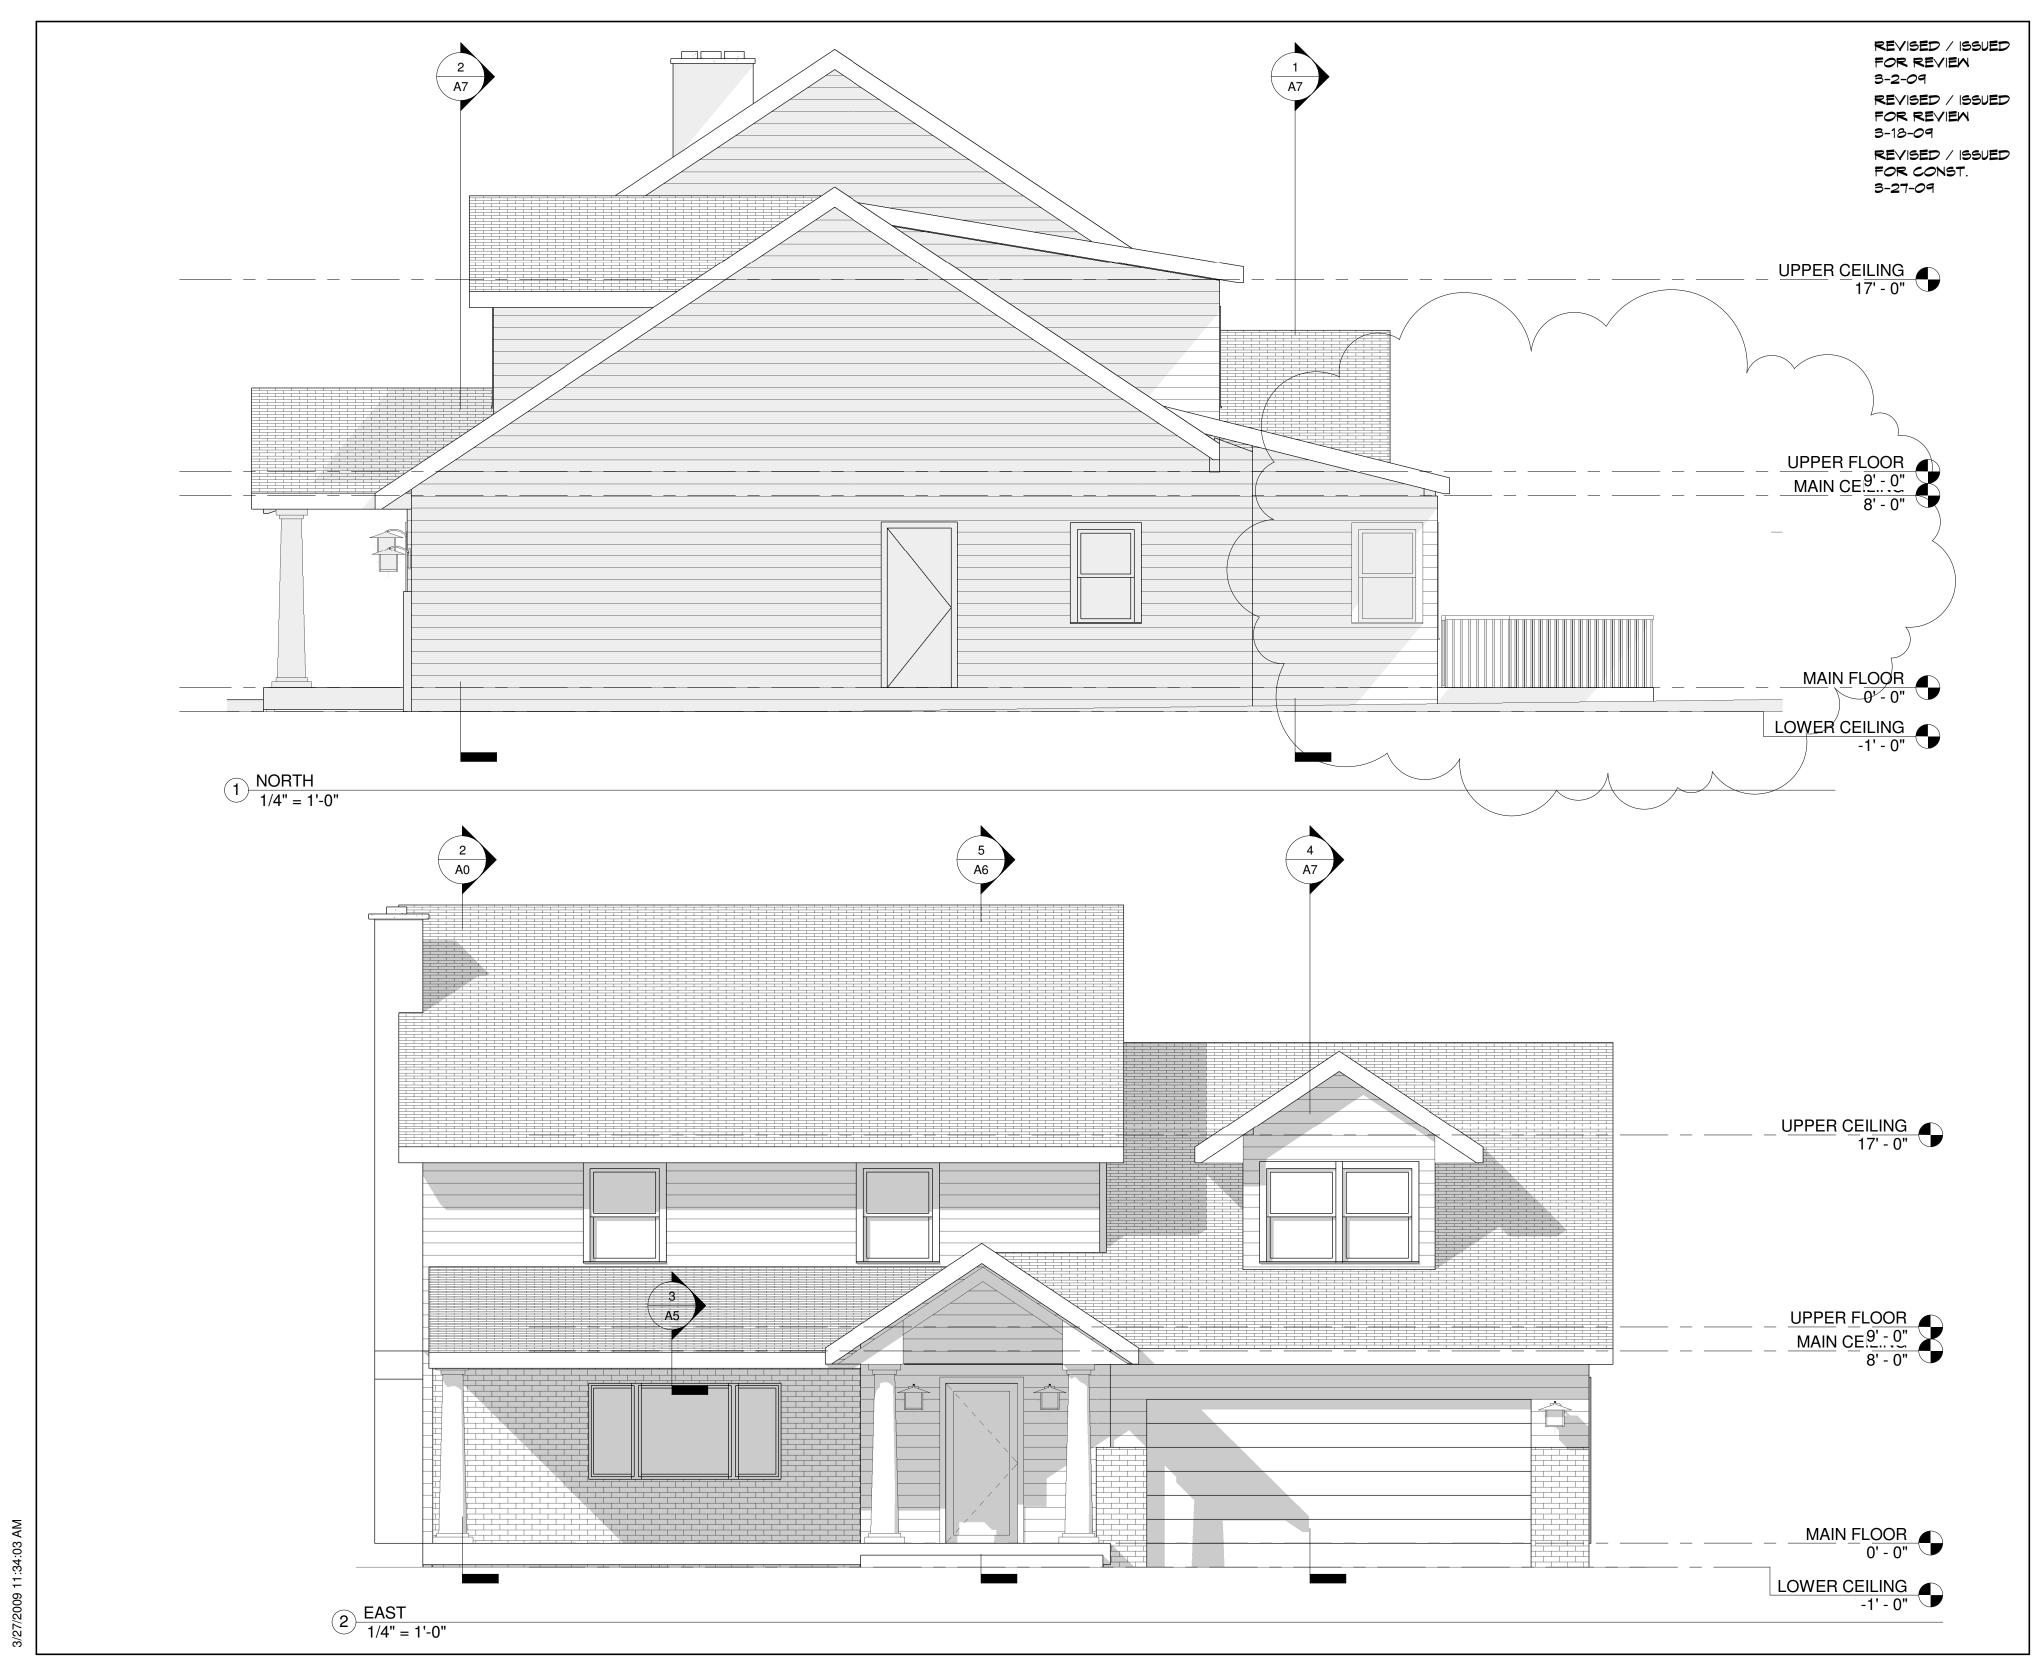

RUTZEN REMODELING

JOB NO: 6912

6912 RIDGVIEN DRIVE EDINA, MINESOTA

SHEET NO:

ELEVATIONS

REVISIONS:

ISSUED FOR REVIEW & BID 7-18-08
ISSUED FOR REVIEW & BID 7-22-08
ISSUED FOR FINAL REVIEW 9-3-08
ISSUED FOR FINAL REVIEW 9-10-08
ISSUED 10-1-08