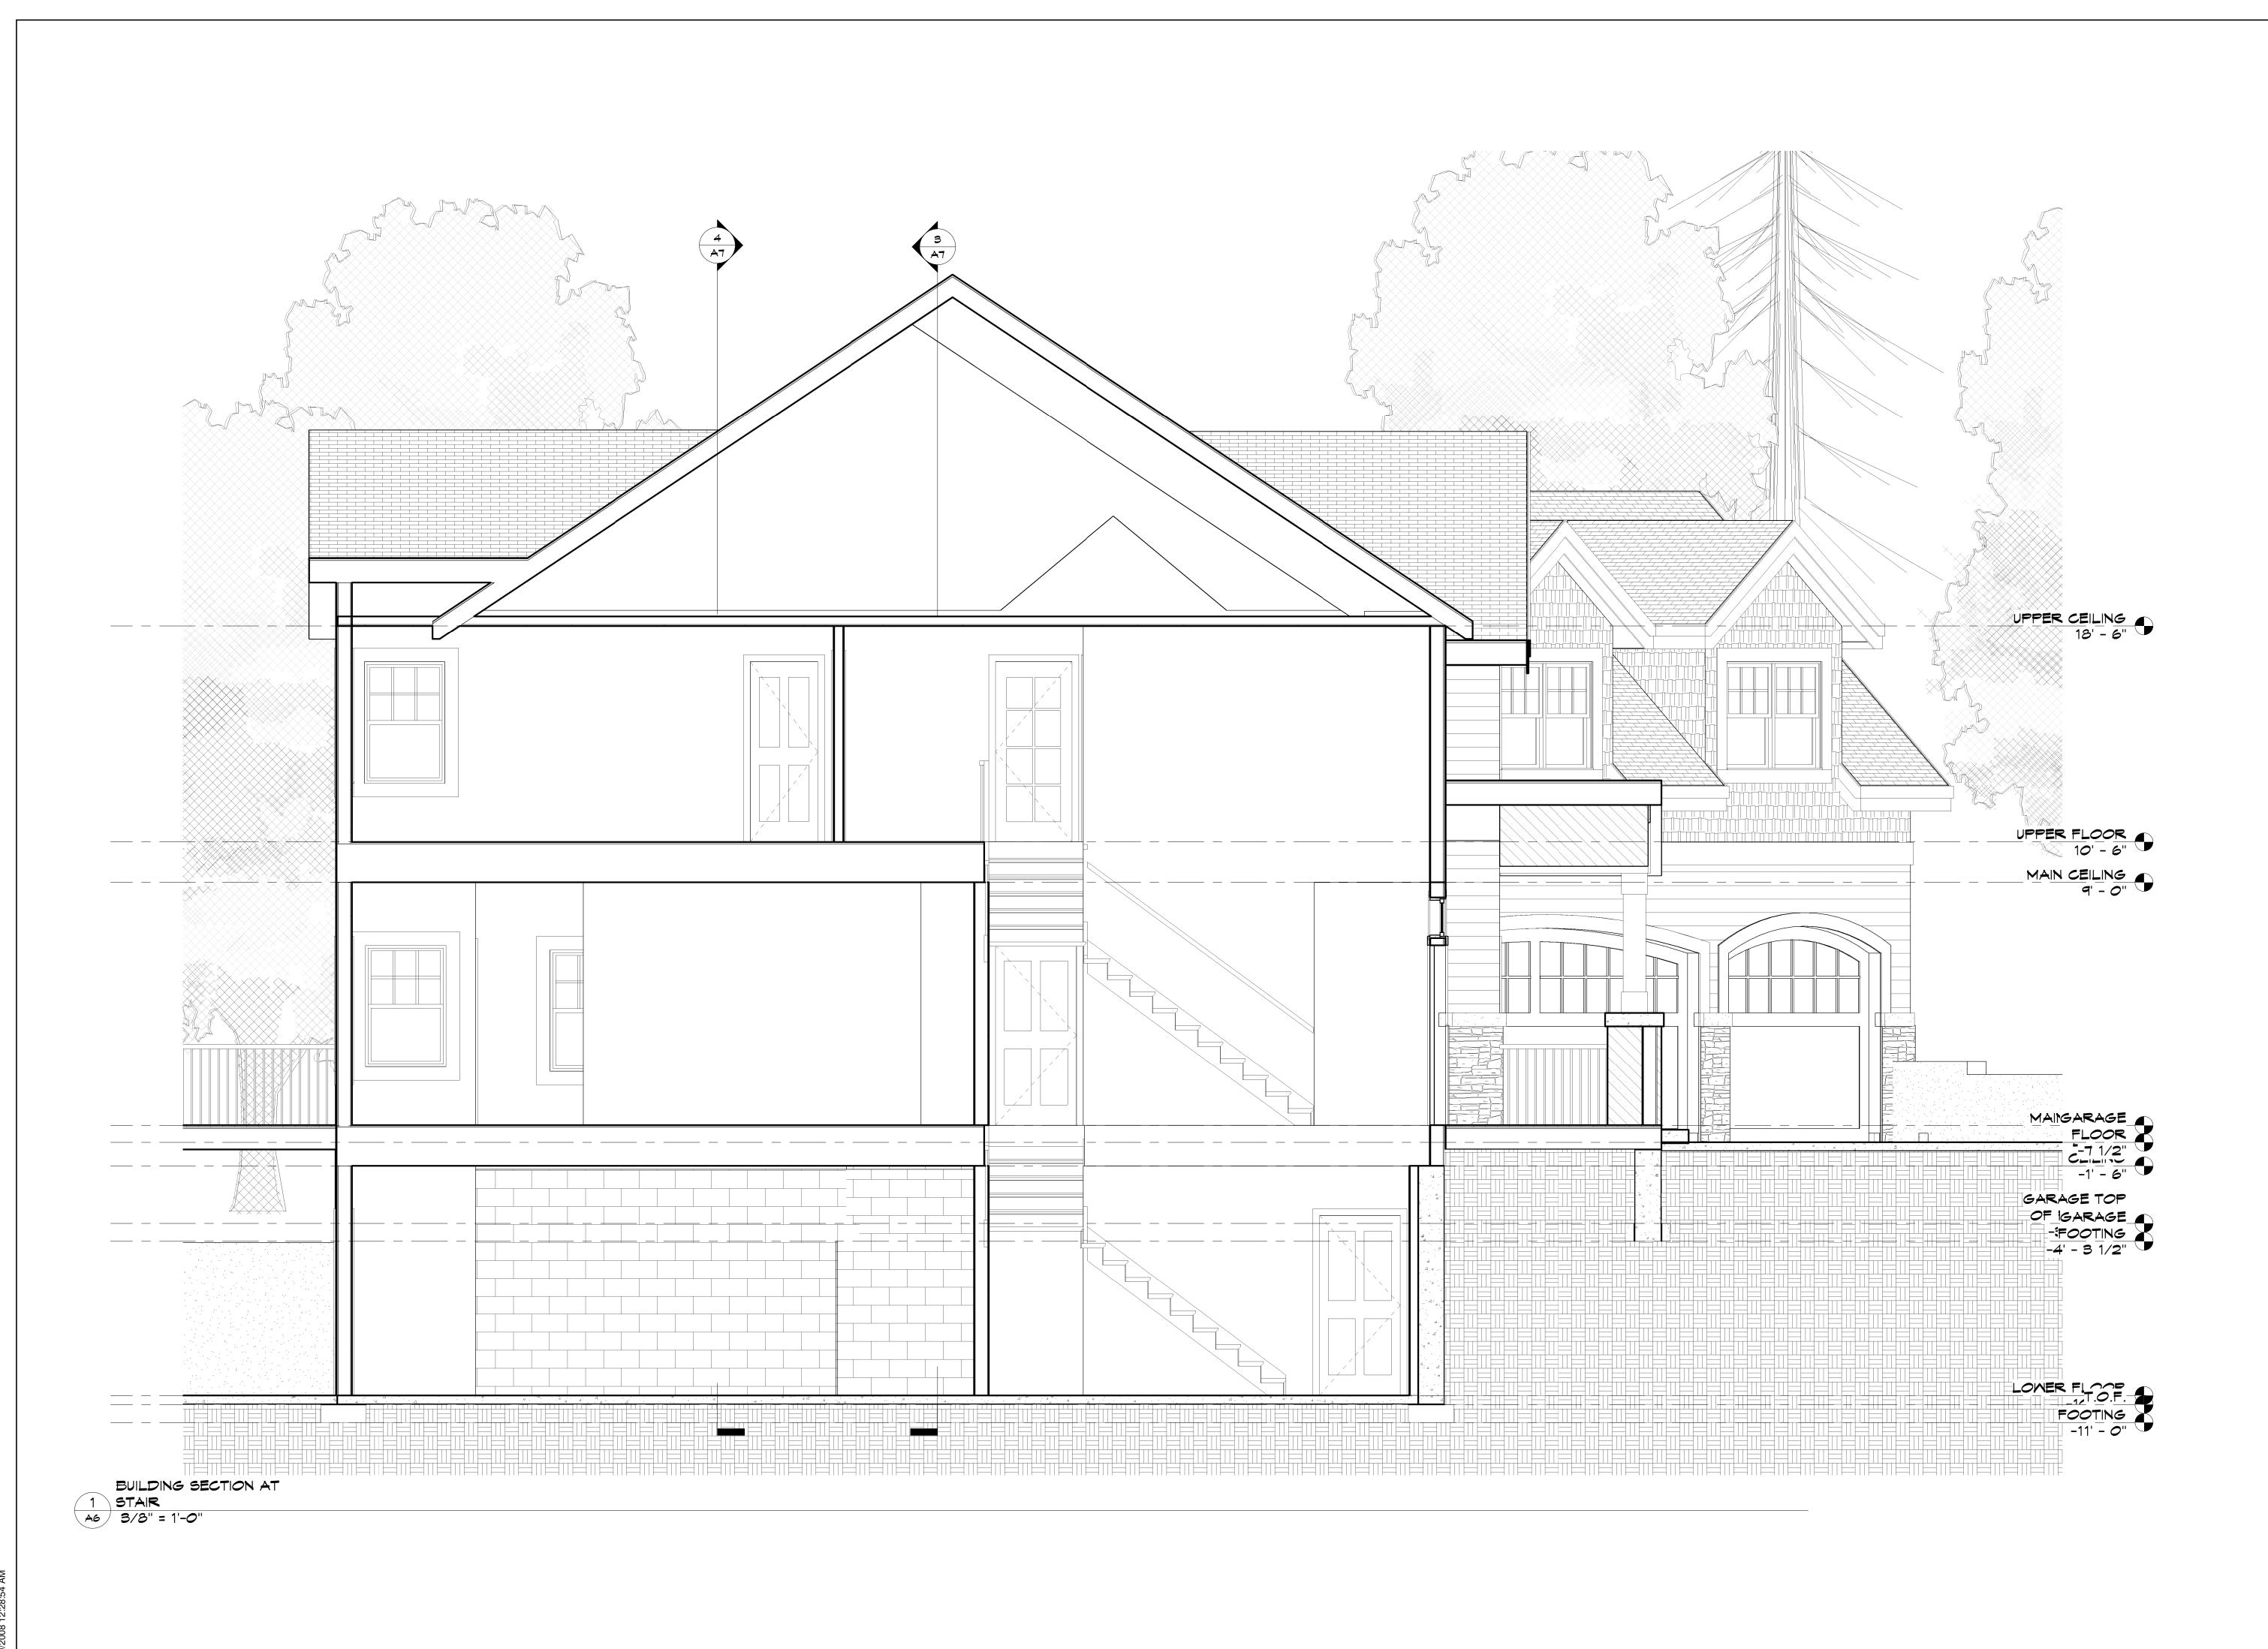

STUCKER RESIDENCE

JOB NO: 2008

SECTIONS

SHEET NO:

**A6** 

**REVISIONS:** 

PRINTED FOR REVIEW 12-31-07 ISSUED FOR FINAL REVIEW 2-5-08

TODD KNUTSON DESIGN