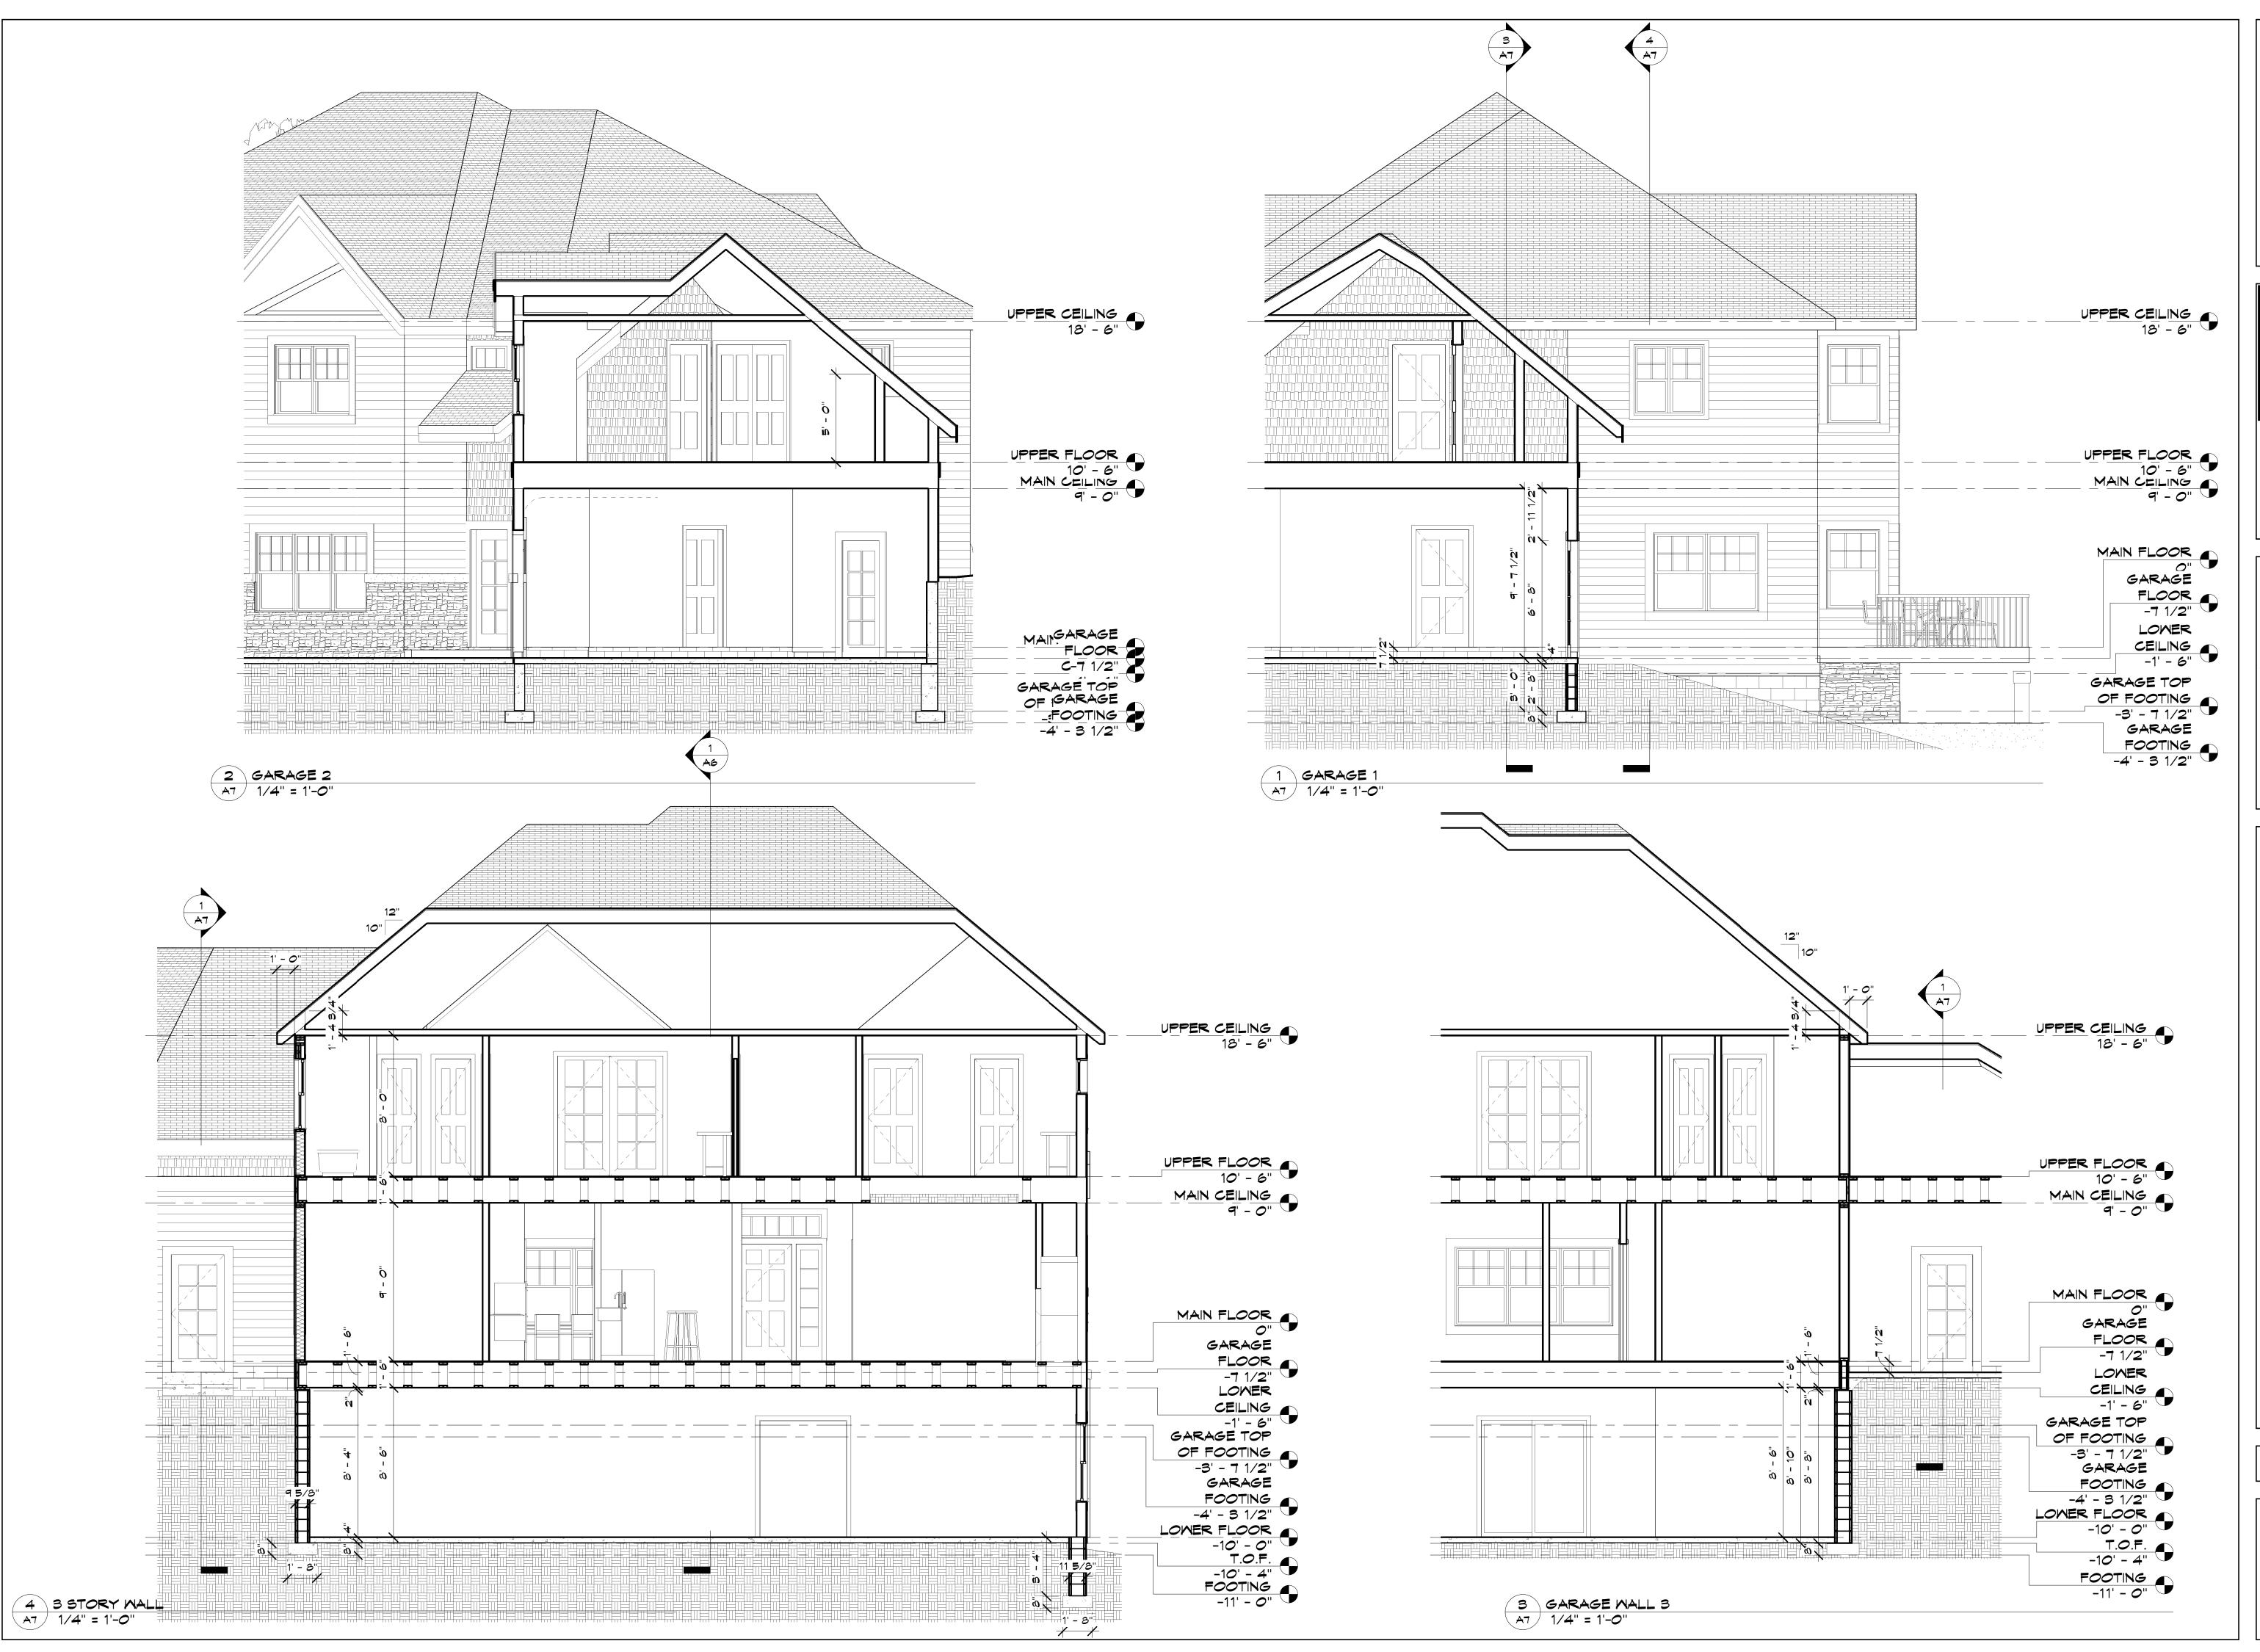

TOGETHER TO REACH A SOLUTION IF ANY SITUATION MAY ARISE.

TUCKER RESIDENCE

S

JOB NO: 2008

SHEET NO:

SECTIONS

2 UPPER FLOOR
11 1/8" = 1'-0"

1 MAIN FLOOR
11 1/8" = 1'-0"