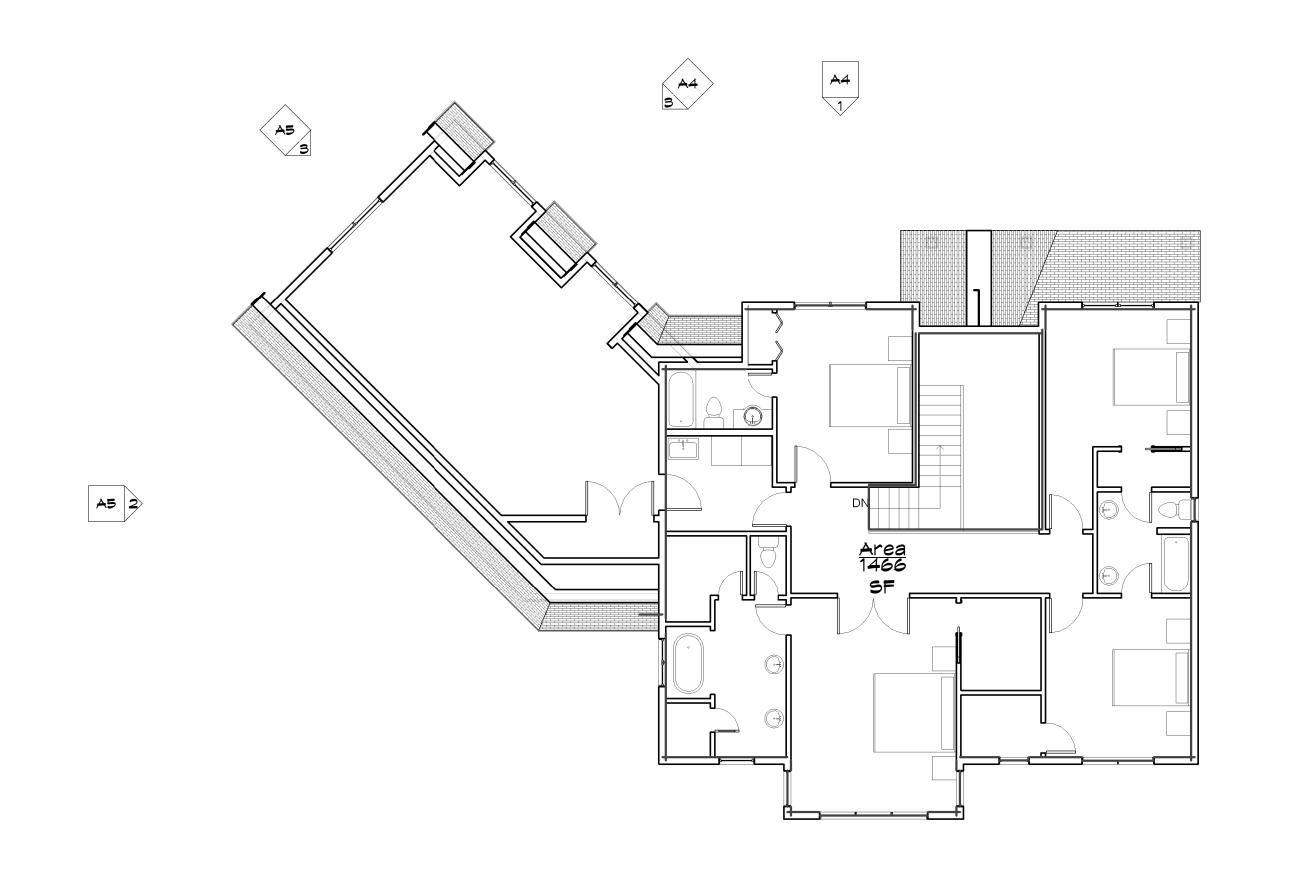

JCKER RESIDENCE

2008

JOB NO: 2008

SHEET NO:

SQUARE FOOTAGE

| Drawing List   |                |       |
|----------------|----------------|-------|
|                |                |       |
| Sheet #        | Sheet Name     | SHEET |
|                | I              |       |
| A1             | LOWER FLOOR    |       |
| <del>A</del> 2 | MAIN FLOOR     |       |
| AS             | UPPER FLOOR    |       |
| A4             | ELEVATIONS     |       |
| A5             | ELEVATIONS     |       |
| A6             | SECTIONS       |       |
| A7             | SECTIONS       |       |
| I1             | SQUARE FOOTAGE |       |
| Т              | TITLE PAGE     | 1     |